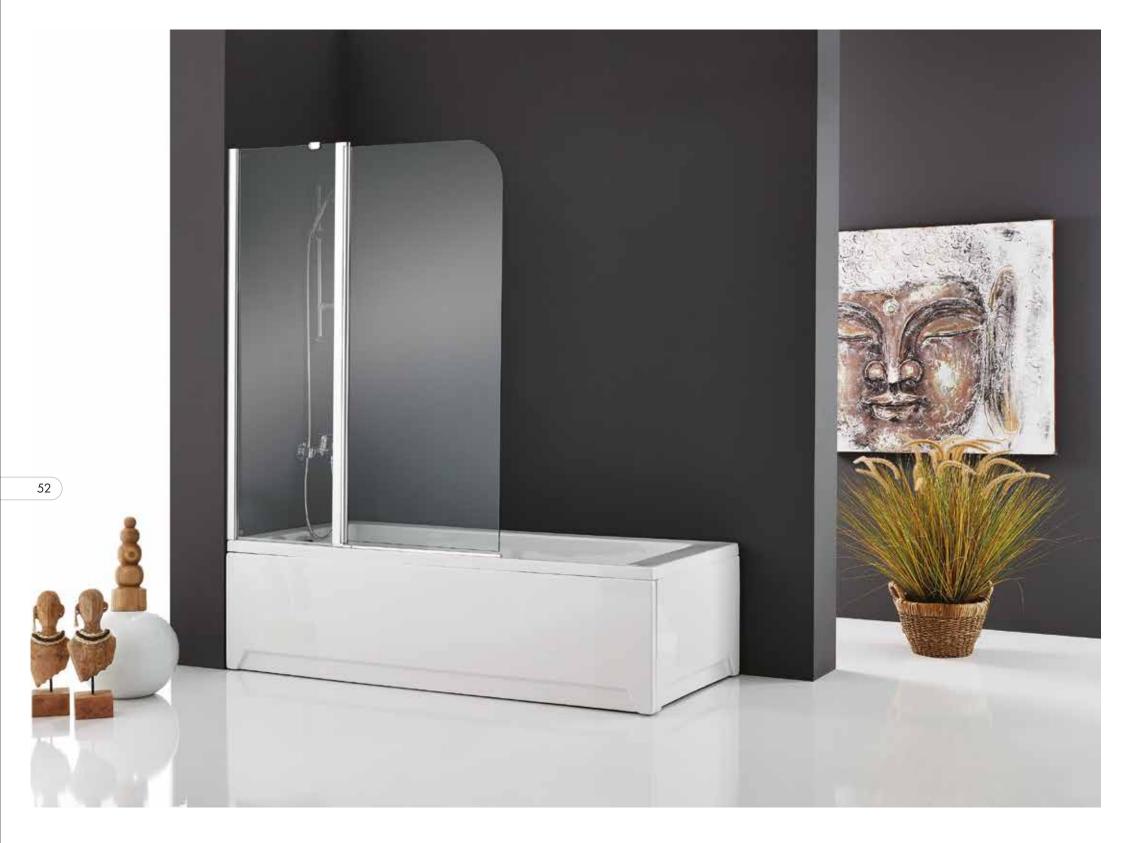

6 mm. Clear Tempered Glass. Height: 200 cm. Finishes: Bright Chrome. Front shower enclosure with single sliding door + single fixed panel. In Recess Shower Enclosures

6 mm. Clear Tempered Glass. Height: 150 cm. Finishes: Bright Chrome. Front bath enclosure with 2 sliding doors + 2 fixed panels.

6 mm. Clear Tempered Glass. Height: 150 cm. Finishes: Bright Chrome. Front bath enclosure with single sliding door + single fixed panel. In Recess Bathtub Enclosures
SOHO
CORNER SERIES

6 mm. Clear Tempered Glass. Height: 200 cm. Finishes: Matt Chrome, Bright Chrome. Black, Gold, Copper. Single hinged door + 2 fixed panels.