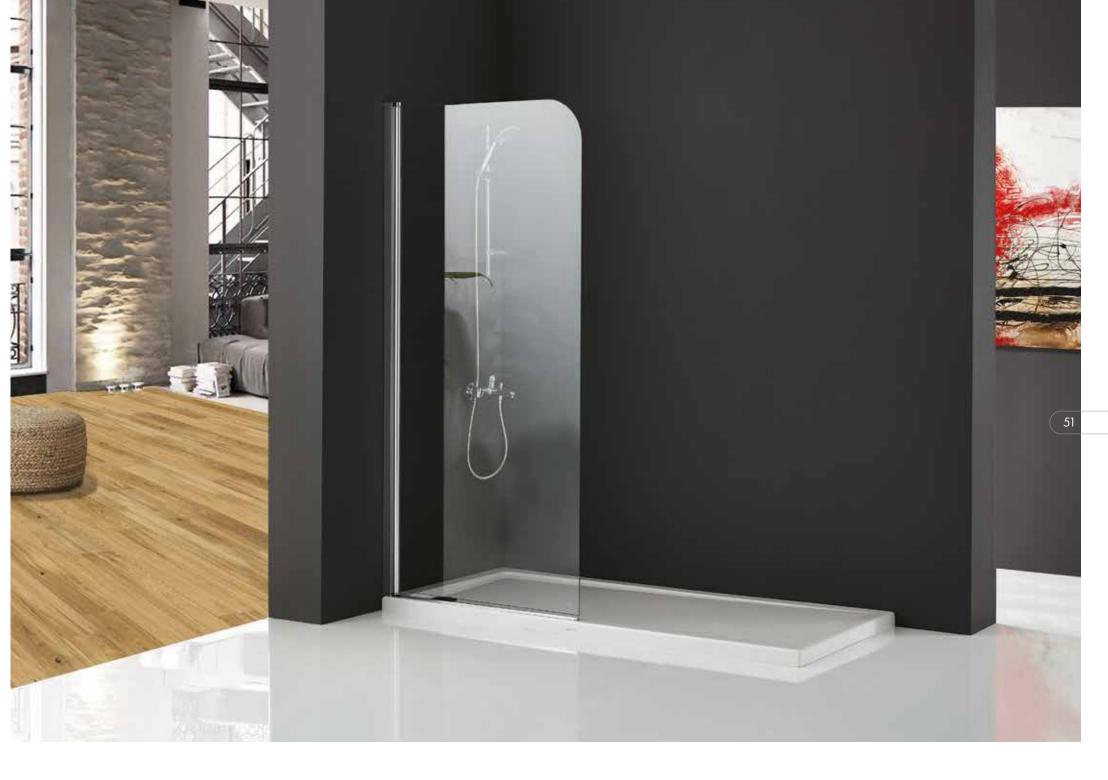

6 mm. Clear Tempered Glass. Height: 200 cm. Finishes: Bright Chrome. Front shower enclosure with single sliding door + single fixed panel. In Recess Shower Enclosures

6 mm. Clear Tempered Glass. Height: 150 cm. Finishes: Bright Chrome. Front bath enclosure with 2 sliding doors + 2 fixed panels.

6 mm. Clear Tempered Glass. Height: 150 cm. Finishes: Bright Chrome. Front bath enclosure with single sliding door + single fixed panel. In Recess Bathtub Enclosures
SOHO
CORNER SERIES

6 mm. Clear Tempered Glass. Height: 200 cm. Finishes: Matt Chrome, Bright Chrome. Black, Gold, Copper. Single hinged door + 2 fixed panels.