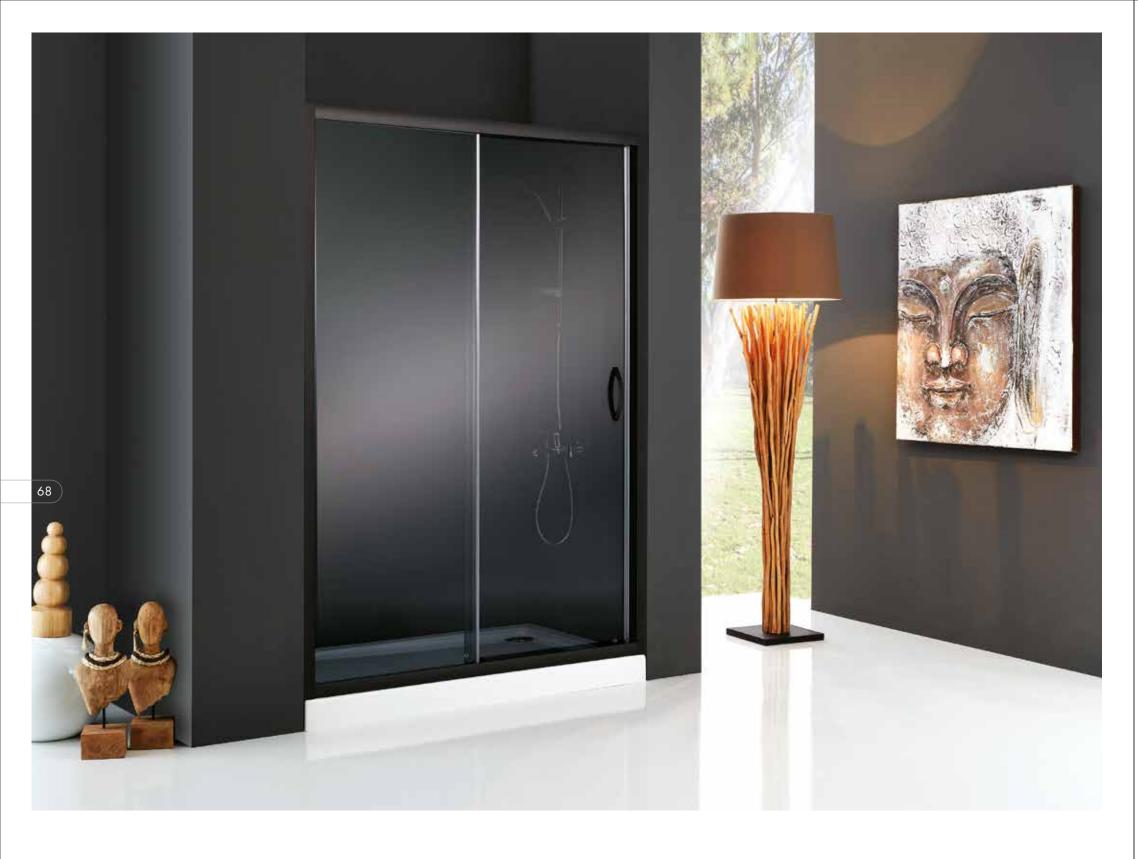

6 mm. Clear Tempered Glass.
Height: 190 cm.
Finishes: White, Matt Chrome, Bright Chrome.
Black, Gold, Copper.
Front shower enclosure with 2 sliding doors + 2 fixed panels.

6 mm. Clear Tempered Glass. Height: 190 cm. Finishes: White, Matt Chrome, Bright Chrome. Black, Gold, Copper. Front shower enclosure with single sliding door + 2 fixed panels.

6 mm. Clear Tempered Glass.
Height: 150 cm.
Finishes: White, Matt Chrome, Bright Chrome.
Black, Gold, Copper.
Front bath enclosure with 2 sliding doors + 2 fixed panels.

6 mm. Clear Tempered Glass. Height: 150 cm. Finishes: White, Matt Chrome, Bright Chrome. Black, Gold, Copper. Front bath enclosure with single sliding door + single fixed panel.