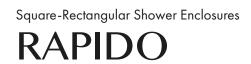

6 mm. Clear Tempered Glass. Height: 150 cm. Finishes: White, Matt Eloxal, Bright Eloxal. Black, Gold, Copper. Quadrant bath enclosure with 2 swing doors + 2 fixed panels.

6 mm. Clear Tempered Glass.
Height: 190 cm.
Finishes: White, Matt Chrome, Bright Chrome.
Black, Gold, Copper.
Corner entry with 2 sliding doors + 2 fixed panels.

## Quadrant Shower Enclosures BARBADOS ATLAS SERIES

6 mm. Clear Tempered Glass. Height: 190 cm. Finishes: White, Matt Chrome, Bright Chrome. Black, Gold, Copper. 2 sliding doors + 2 fixed panels.

6 mm. Clear Tempered Glass. Height: 190 cm. Finishes: White, Matt Chrome, Bright Chrome. Black, Gold, Copper. Front shower enclosure with single sliding door + single fixed panel.