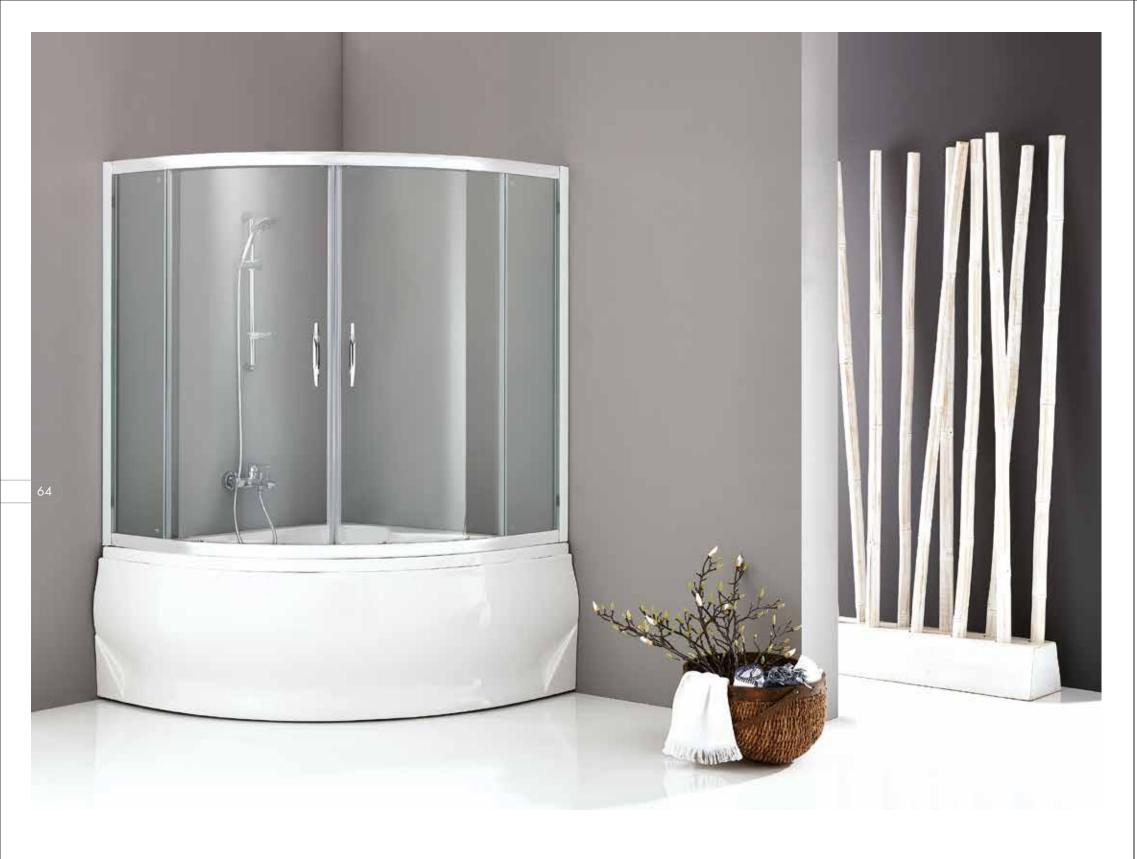

6 mm. Clear Tempered Glass.
Height: 150 cm.
Finishes: White, Matt Chrome, Bright Chrome
Black, Gold, Copper.
Corner entry with 2 sliding doors + 2 fixed panels.

In Recess Bathtub Enclosures

6 mm. Clear Tempered Glass. Height: 150 cm. Finishes: White, Matt Chrome, Bright Chrome. Black, Gold, Copper. Quadrant bath enclosure with 2 sliding doors + 2 fixed panels.