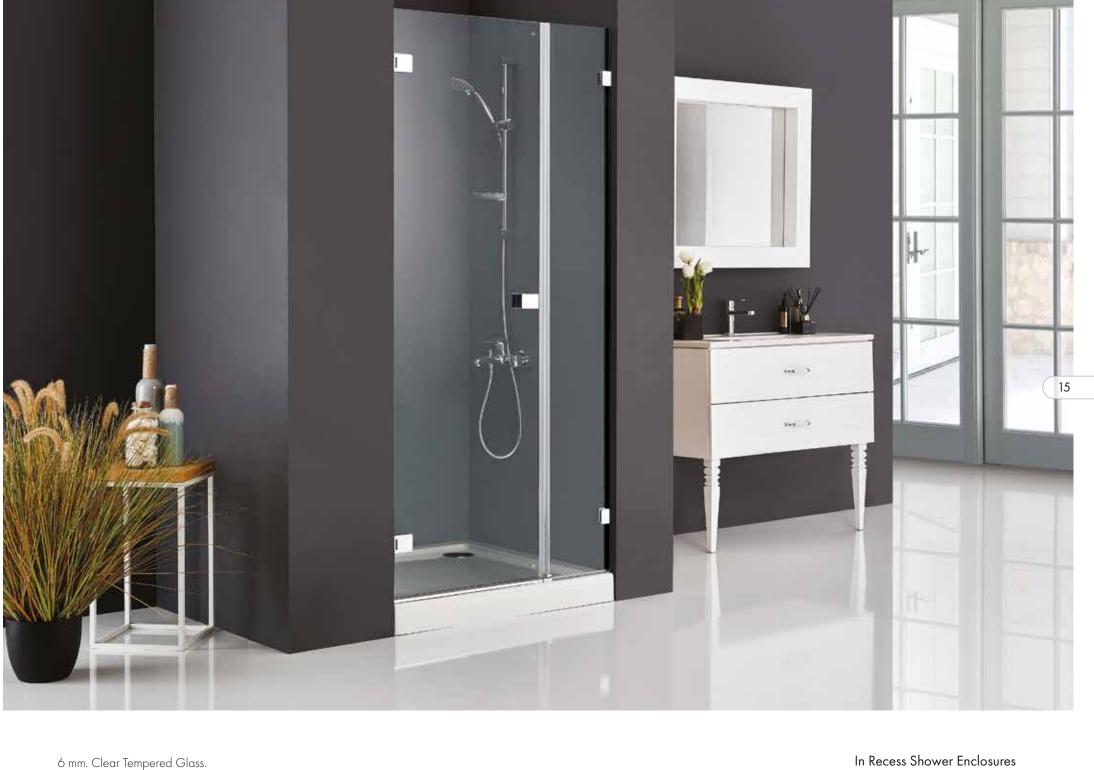

6 mm. Clear Tempered Glass. Height: 200 cm. Finishes: Bright Chrome. Front shower enclosure with single sliding door + single fixed panel. In Recess Shower Enclosures

6 mm. Clear Tempered Glass. Height: 150 cm. Finishes: Bright Chrome. Front bath enclosure with 2 sliding doors + 2 fixed panels.