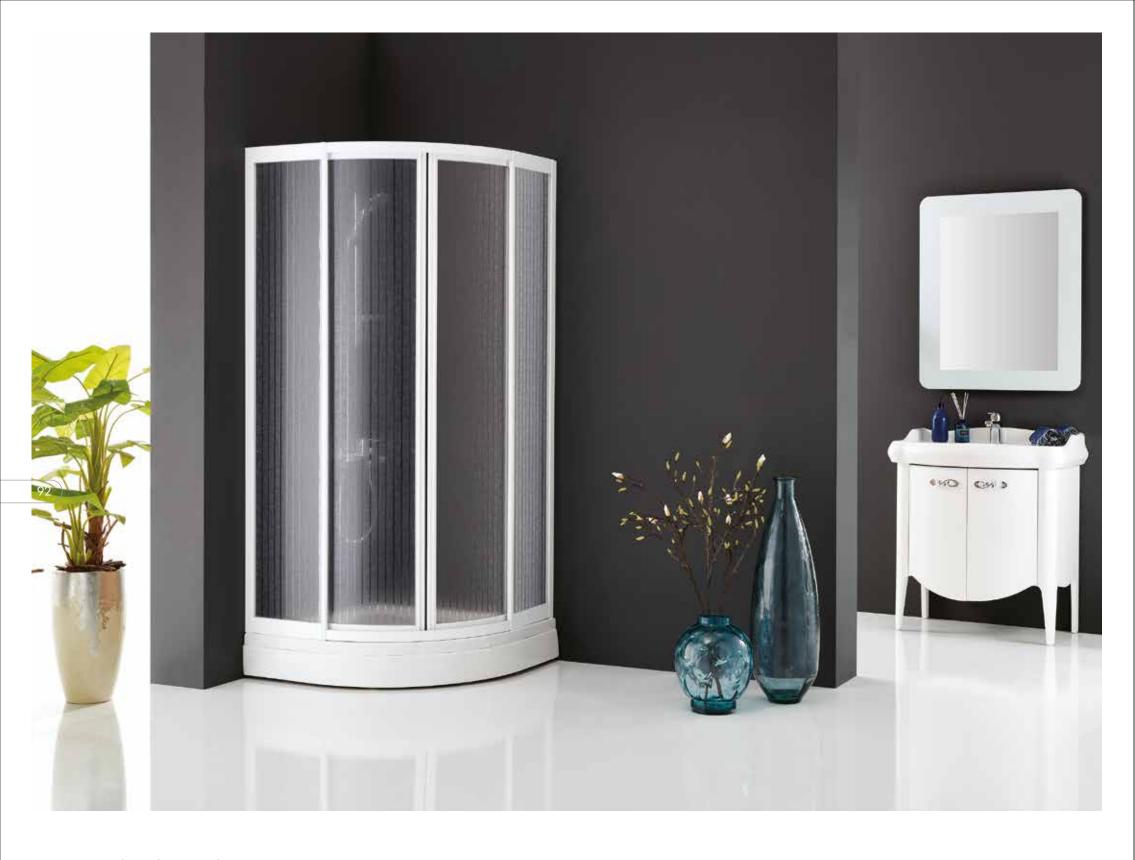

MIRA

AKDENİZ SERIES

Polystyrene Glass. Height: 185 cm. Finishes: White, Matt Eloxal, Bright Eloxal. Front shower enclosure with single swing door.

Polystyrene Glass. Height: 185 cm. Finishes: White, Matt Eloxal, Bright Eloxal. Front shower enclosure with 2 sliding doors + single fixed panel.

Polystyrene glass. Height: 185 cm. Finishes: White, Matt Eloxal, Bright Eloxal. Front shower enclosure with single sliding door + single fixed panel.

Polystyrene Glass. Height: 150 cm. Finishes: White, Matt Eloxal, Bright Eloxal. Front bath enclosure with 2 sliding doors + 2 fixed panels.