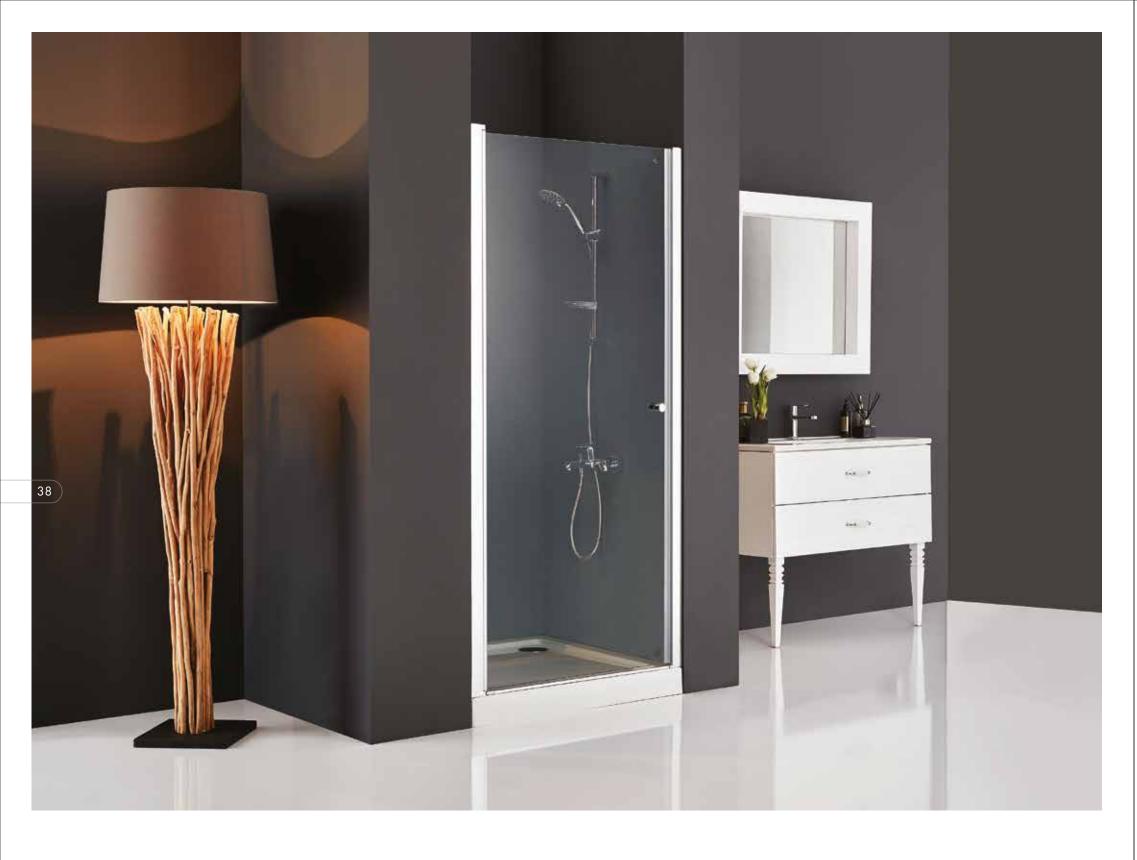

6 mm. Clear Tempered Glass.
Height: 189 cm.
Finishes: Matt Eloxal, Bright Eloxal.
Black Eloxal, Inox.
Front shower enclosure with 2 sliding doors + 2 fixed panels.

6 mm. Clear Tempered Glass. Height: 150 cm. Finishes: Matt Eloxal, Bright Eloxal. Black Eloxal, Inox. Front bath enclosure with single sliding door + single fixed panel.