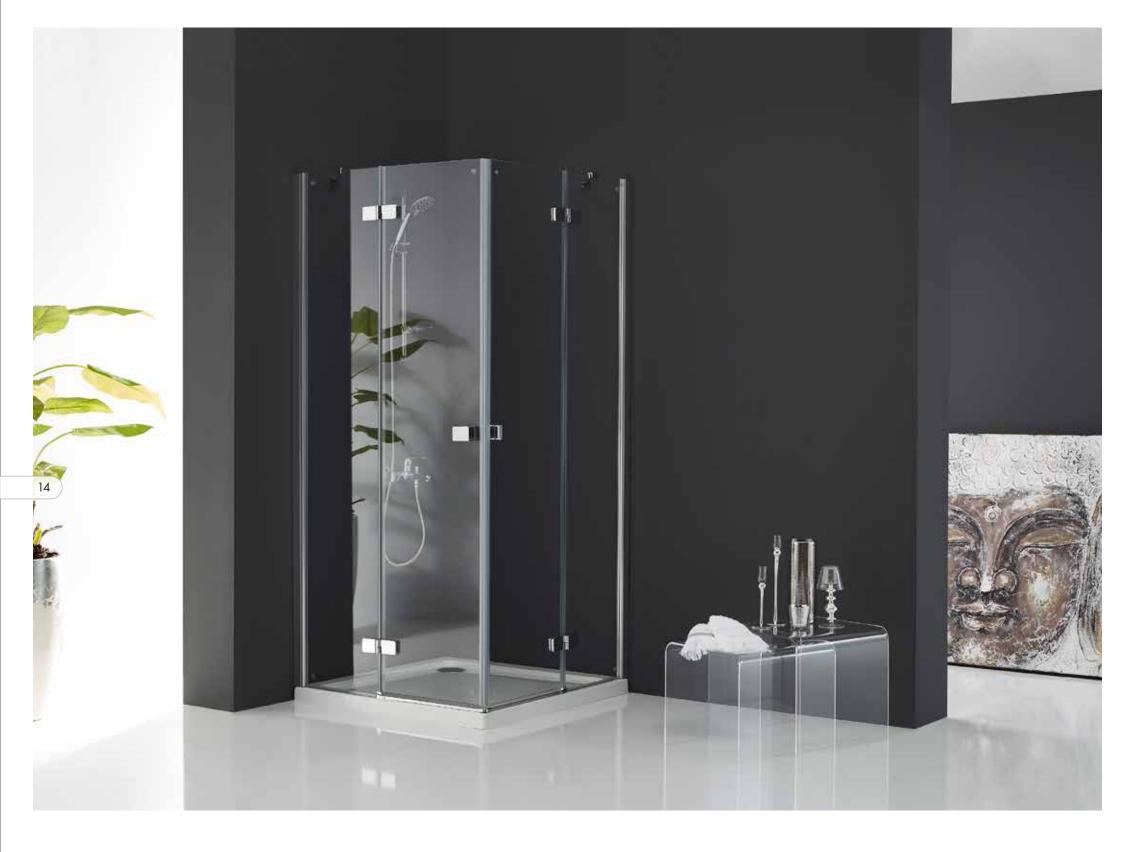

6 mm. Clear Tempered Glass. Height: 189 cm. Finishes: Matt Eloxal, Bright Eloxal. Black Eloxal, Inox. 2 sliding doors + 2 fixed panels.

Quadrant Shower Enclosures

ARTEMIS

ANADOLU SERIES