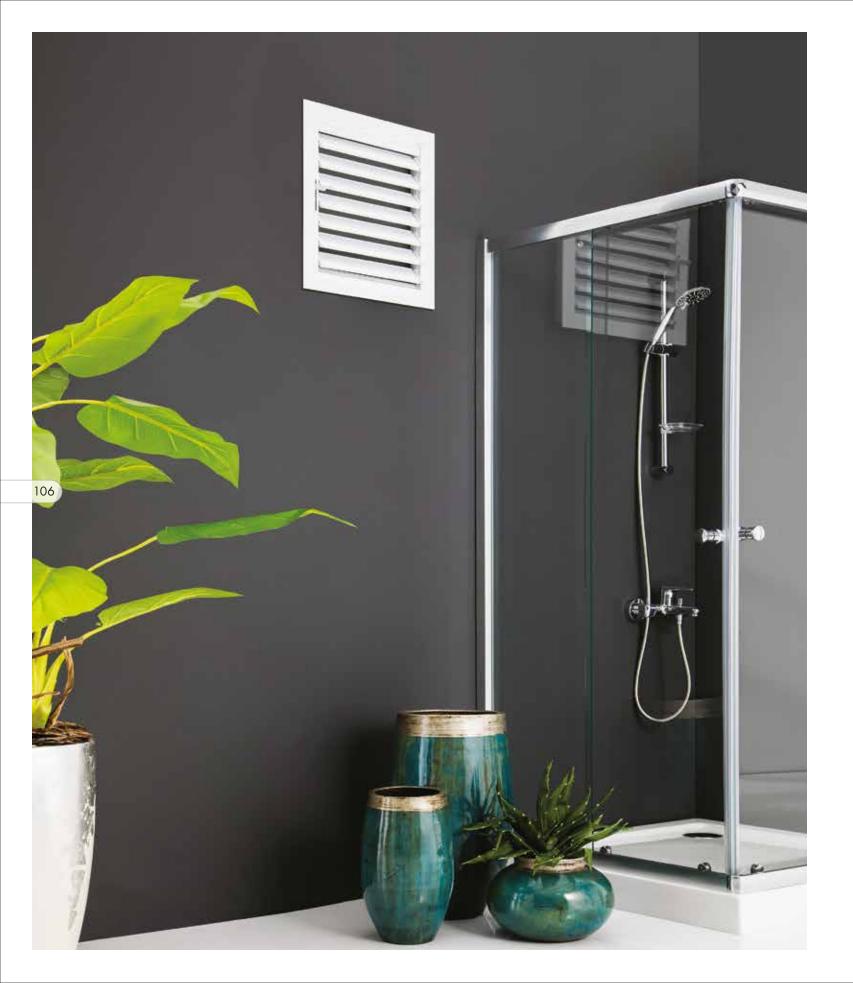

## VENTILATION GRILLS White

### SPECIFICATIONS:

Grills are made of complete aluminium profiles.

Mechanisms are lock system, cannot be opened from the outside.

Dampers are sealed, dust and sound proof

Back surface is made of cage wire.

Surface has ELECTROSTATIC PAINT finishes.

Color of mechanism is white. Alternative color option is only black.

Fan application available. Fan air flow 190 m3/h.