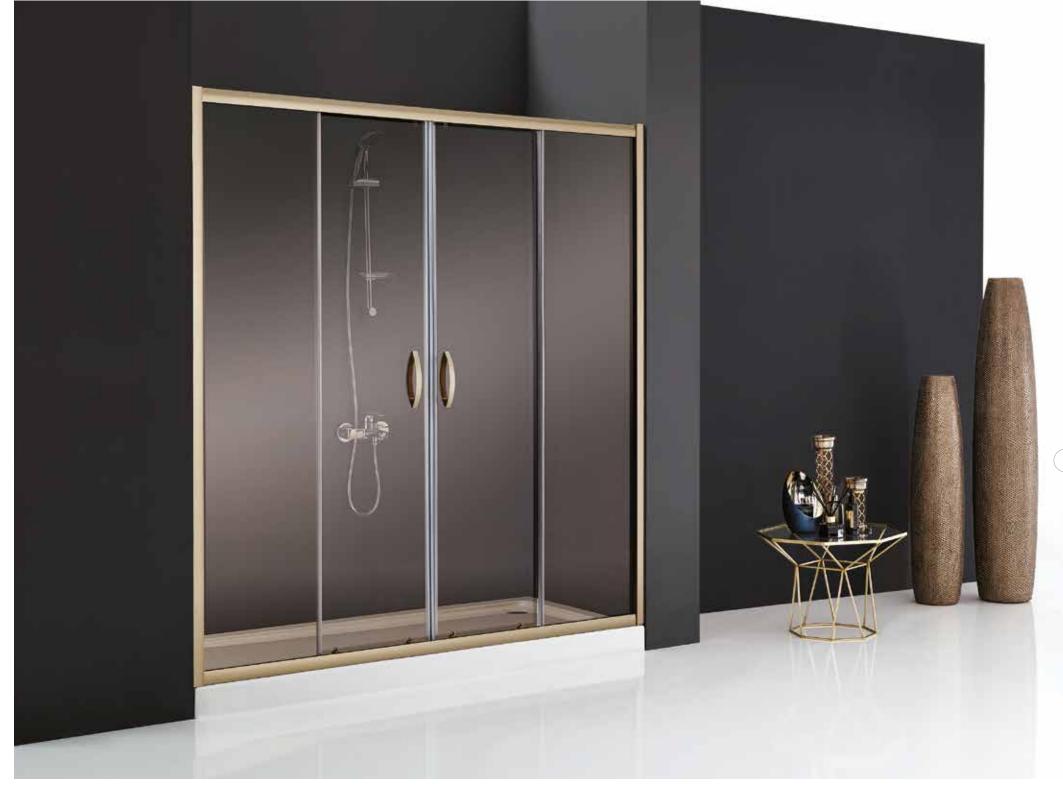

6 mm. Clear Tempered Glass.
Height: 150 cm.
Finishes: White, Matt Chrome, Bright Chrome.
Black, Gold, Copper.
Front bath enclosure with 2 sliding doors + 2 fixed panels.

6 mm. Clear Tempered Glass. Height: 150 cm. Finishes: White, Matt Chrome, Bright Chrome. Black, Gold, Copper. Front bath enclosure with single sliding door + single fixed panel.

6 mm. Clear Tempered Glass.
Height: 150 cm.
Finishes: White, Matt Chrome, Bright Chrome
Black, Gold, Copper.
Corner entry with 2 sliding doors + 2 fixed panels.

In Recess Bathtub Enclosures

6 mm. Clear Tempered Glass. Height: 150 cm. Finishes: White, Matt Chrome, Bright Chrome. Black, Gold, Copper. Quadrant bath enclosure with 2 sliding doors + 2 fixed panels.