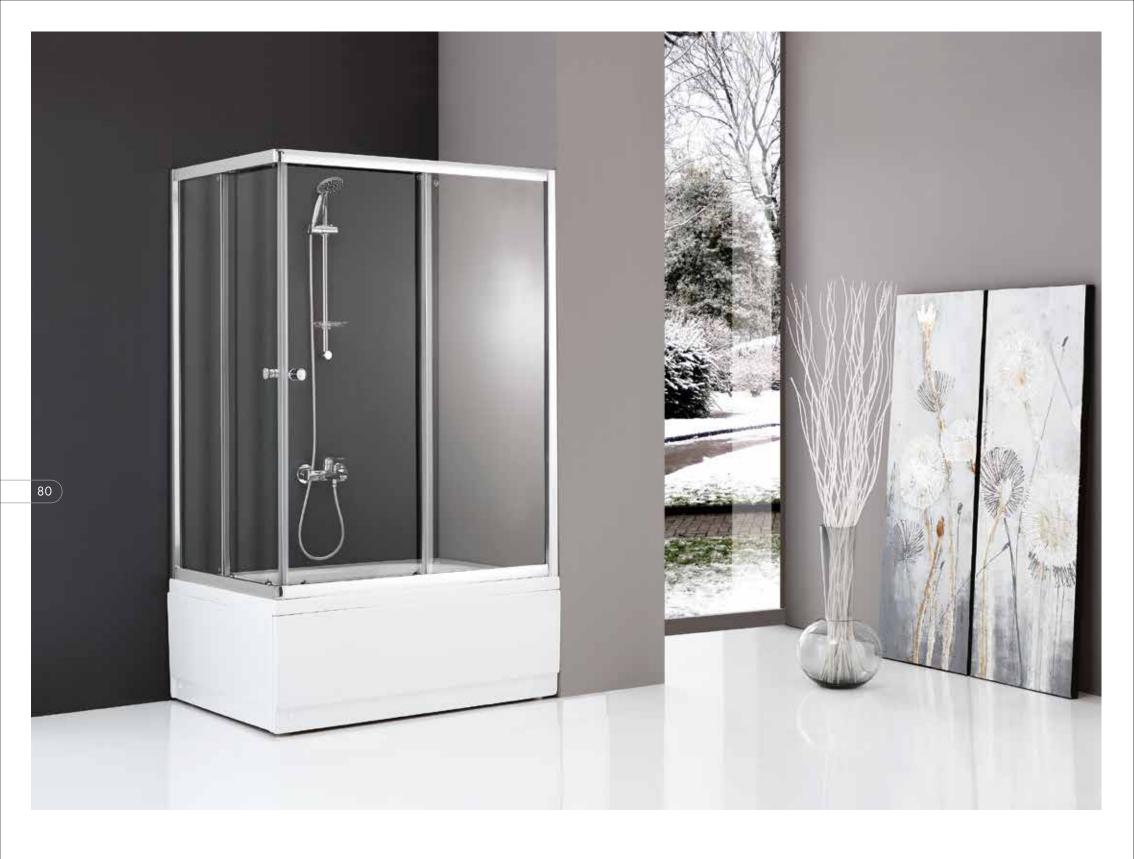

6 mm. Clear Tempered Glass.
Height: 150 cm.
Finishes: Matt Eloxal, Bright Eloxal.
Black Eloxal, Inox.
Quadrant bath enclosure with 2 sliding doors + 2 fixed panels.

Quadrant Bathtub Enclosures

6 mm. Clear Tempered Glass. Height: 150 cm. Finishes: Matt Eloxal, Bright Eloxal. Black Eloxal, Inox. Front bath enclosure with 2 sliding doors + 2 fixed panels.