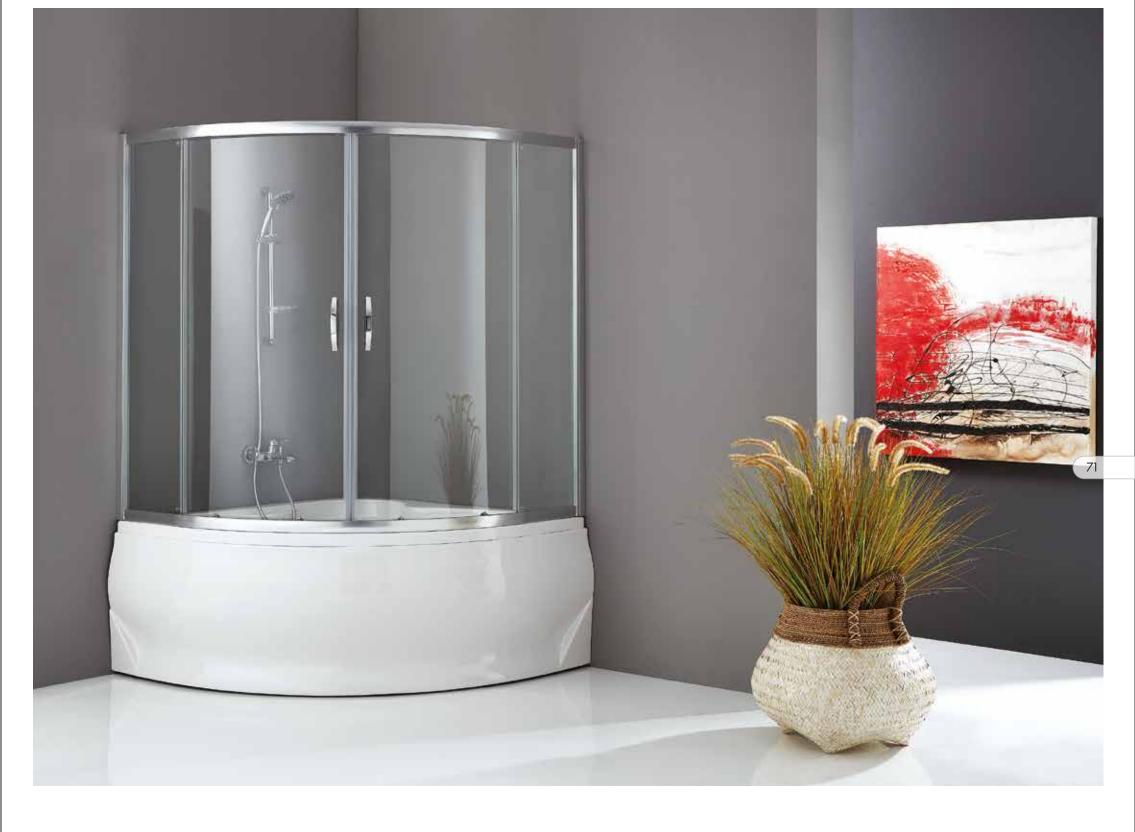

6 mm. Clear Tempered Glass.
Height: 150 cm.
Finishes: White, Matt Chrome, Bright Chrome
Black, Gold, Copper.
Corner entry with 2 sliding doors + 2 fixed panels.

In Recess Bathtub Enclosures

6 mm. Clear Tempered Glass. Height: 150 cm. Finishes: White, Matt Chrome, Bright Chrome. Black, Gold, Copper. Quadrant bath enclosure with 2 sliding doors + 2 fixed panels.