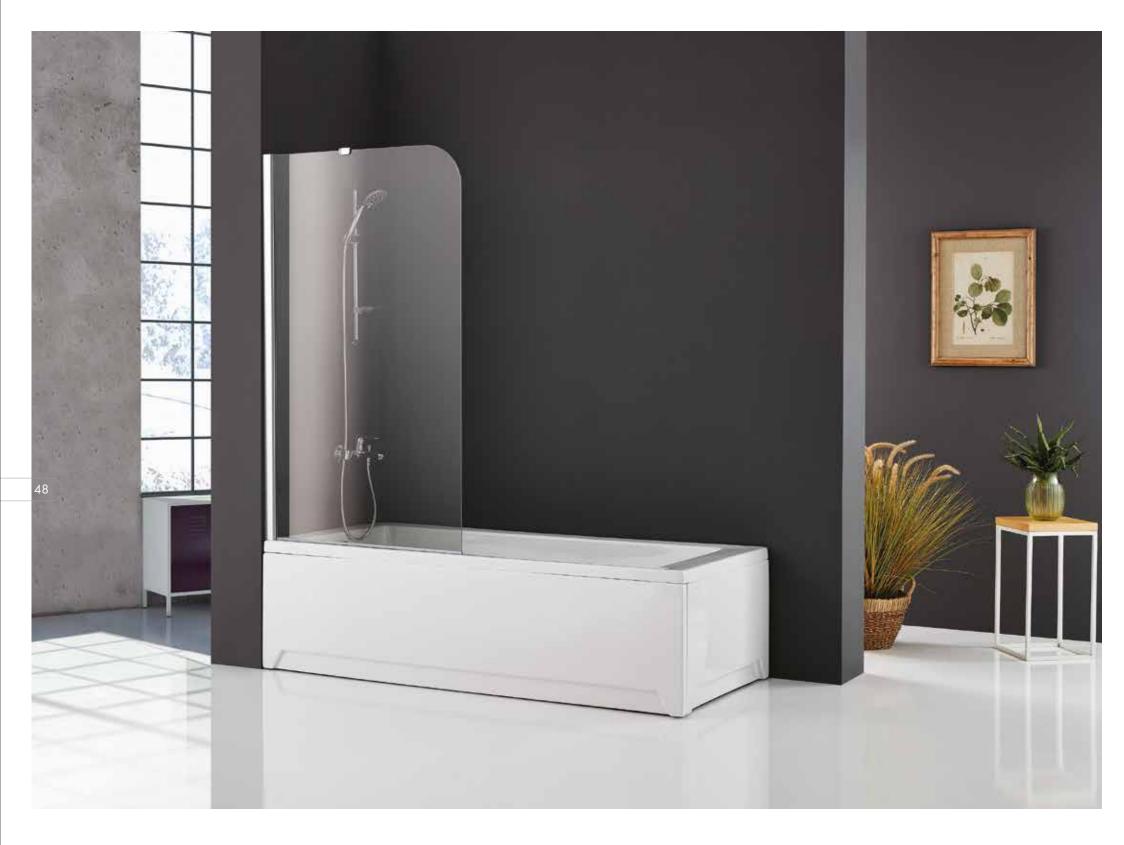

6 mm. Clear Tempered Glass. Height: 150 cm. Finishes: Matt Chrome, Bright Chrome. Black, Gold, Copper. Bathtub screen with single fixed panel.

Seperator Enclosures

ERA-1000 SP K POINT SERIES

Seperator Enclosures

ERA-1000 SP T POINT SERIES 6 mm. Clear Tempered Glass. Height: 200 cm. Finishes: Matt Chrome, Bright Chrome. Black, Gold, Copper. Shower tray screen with single fixed panel.

6 mm. Clear Tempered Glass.
Height: 150 cm.
Finishes: Matt Chrome, Bright Chrome.
Black, Gold, Copper.
Bathtub screen with single hinged door + single fixed panel.