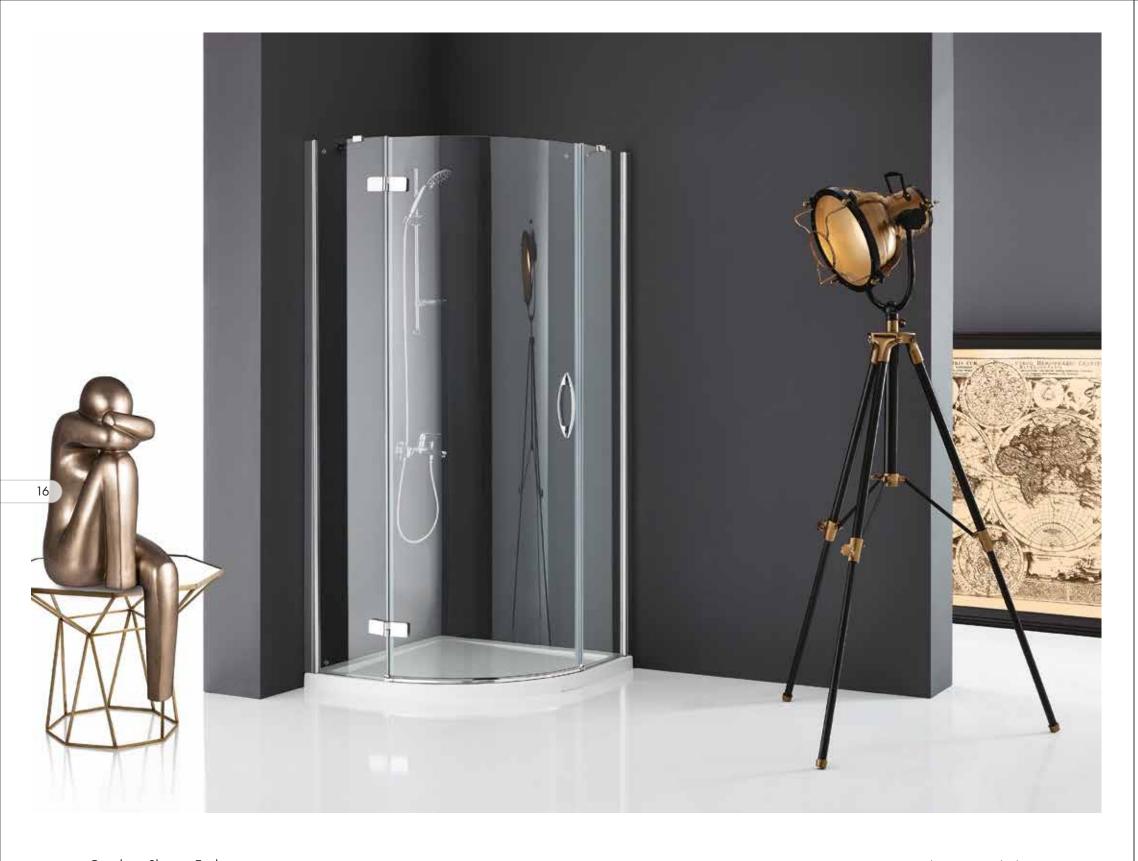

Quadrant Shower Enclosures

RIVA-100

POINT SERIES

6 mm. Clear Tempered Glass. Height: 200 cm. Finishes: Matt Chrome, Bright Chrome. Black, Gold, Copper. Single hinged door + 2 fixed panels.

6 mm. Clear Tempered Glass. Height: 200 cm. Finishes: Matt Chrome, Bright Chrome. Black, Gold, Copper. 2 hinged doors + 2 fixed panels. Quadrant Shower Enclosures