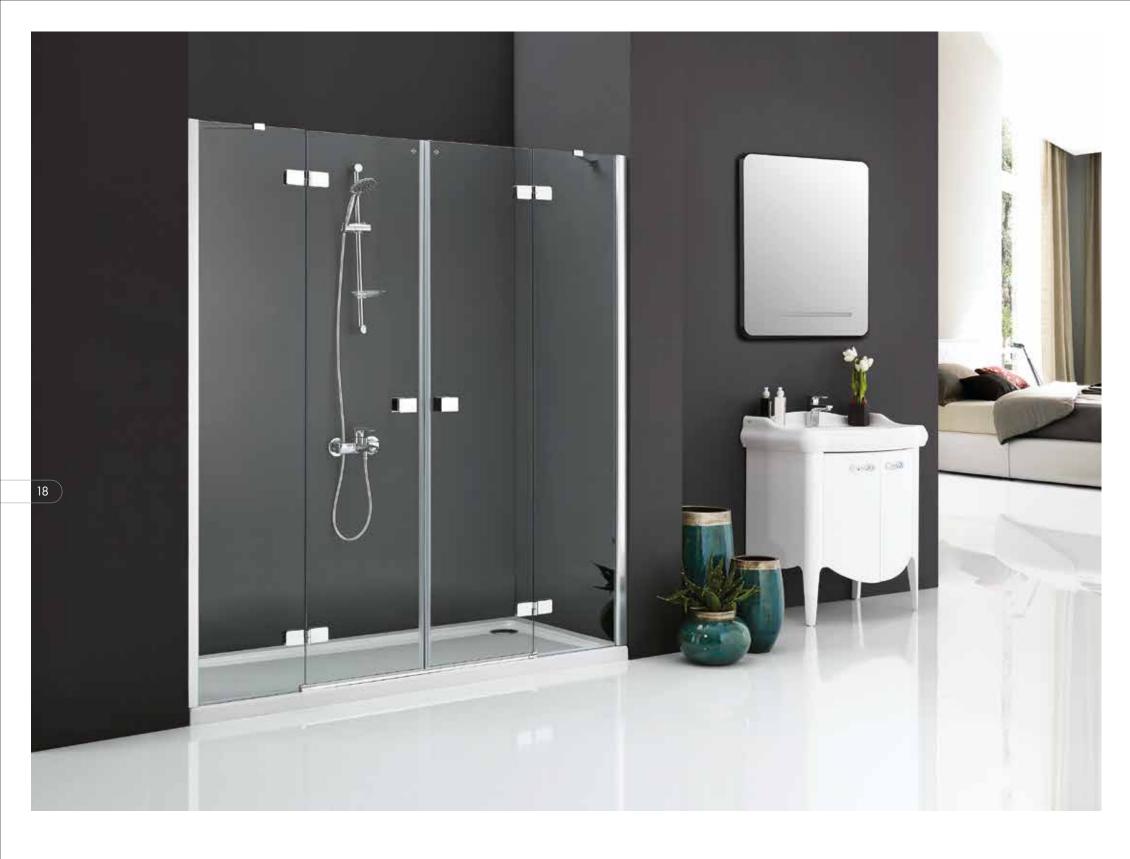

6 mm. Clear Tempered Glass. Height: 200 cm. Finishes: Matt Chrome, Bright Chrome. Black, Gold, Copper. Front shower enclosure with single hinged door + single fixed panel.

6 mm. Clear Tempered Glass. Height: 200 cm. Finishes: Matt Chrome, Bright Chrome. Black, Gold, Copper. Front shower enclosure with bi-fold door.