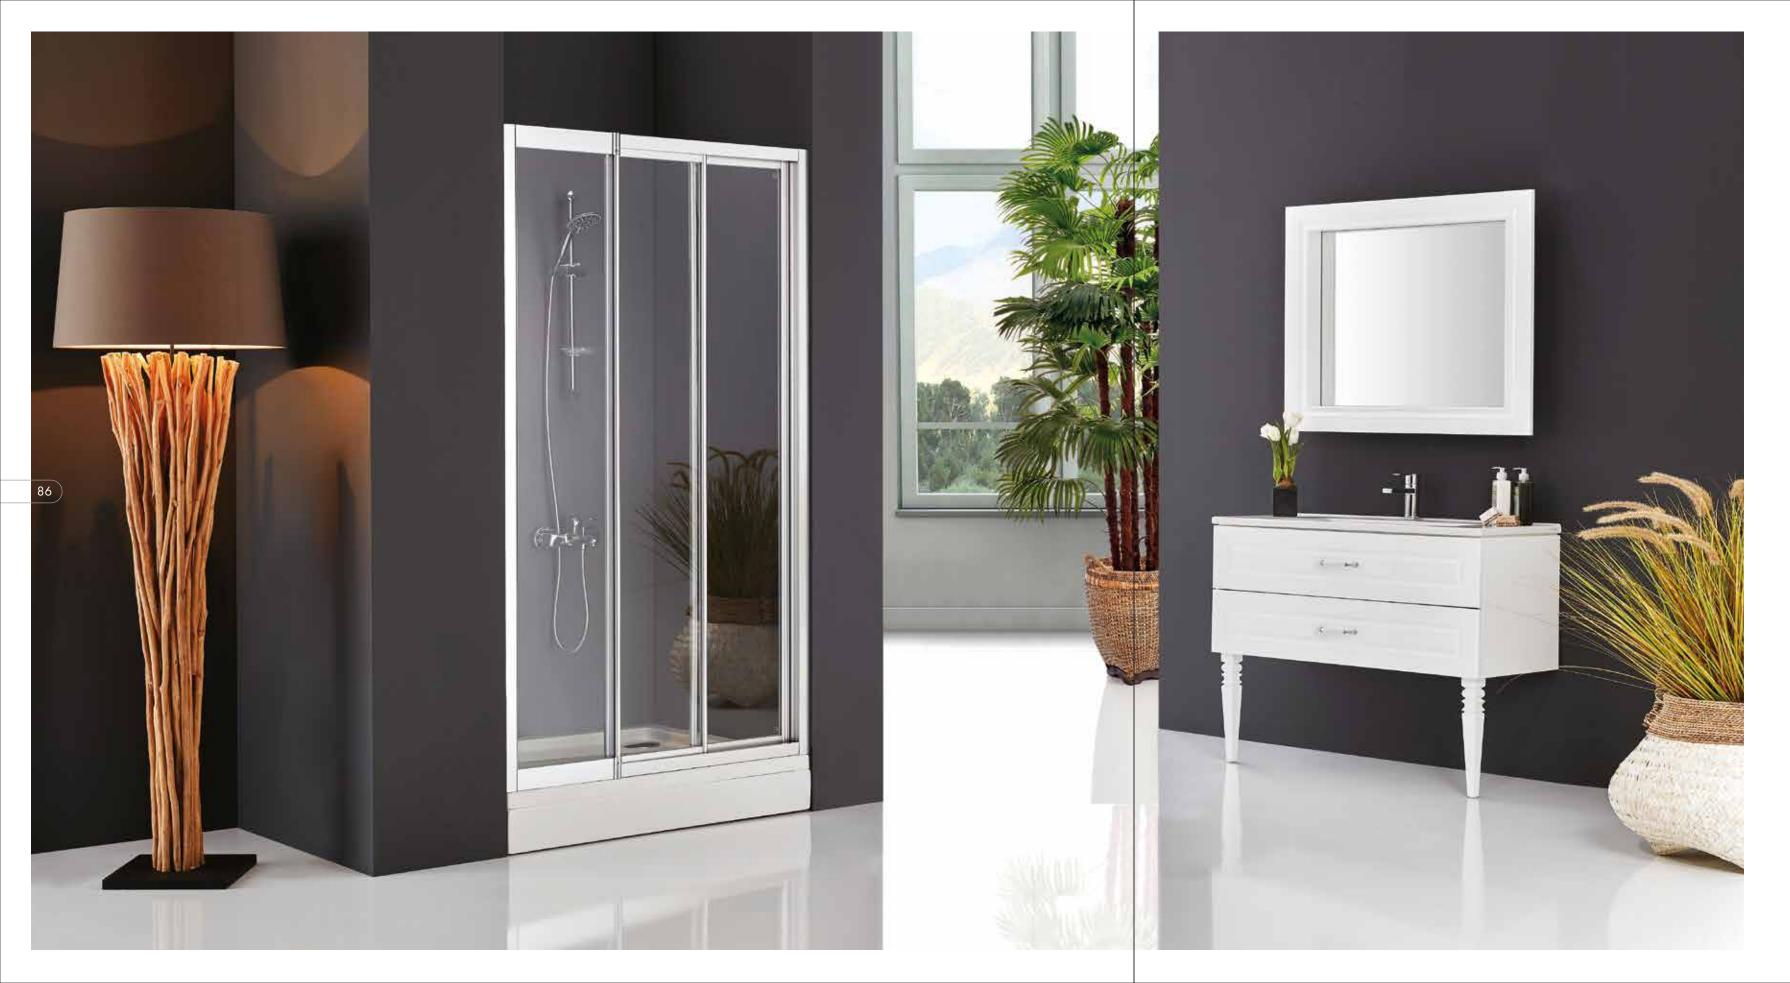

In Recess Bathtub Enclosures

TRUVA-400

AKDENİZ SERIES

4 mm. Clear Tempered Glass. Height: 185 cm. Finishes: White, Matt Eloxal, Bright Eloxal. Front shower enclosure with 2 sliding doors + single fixed panel.