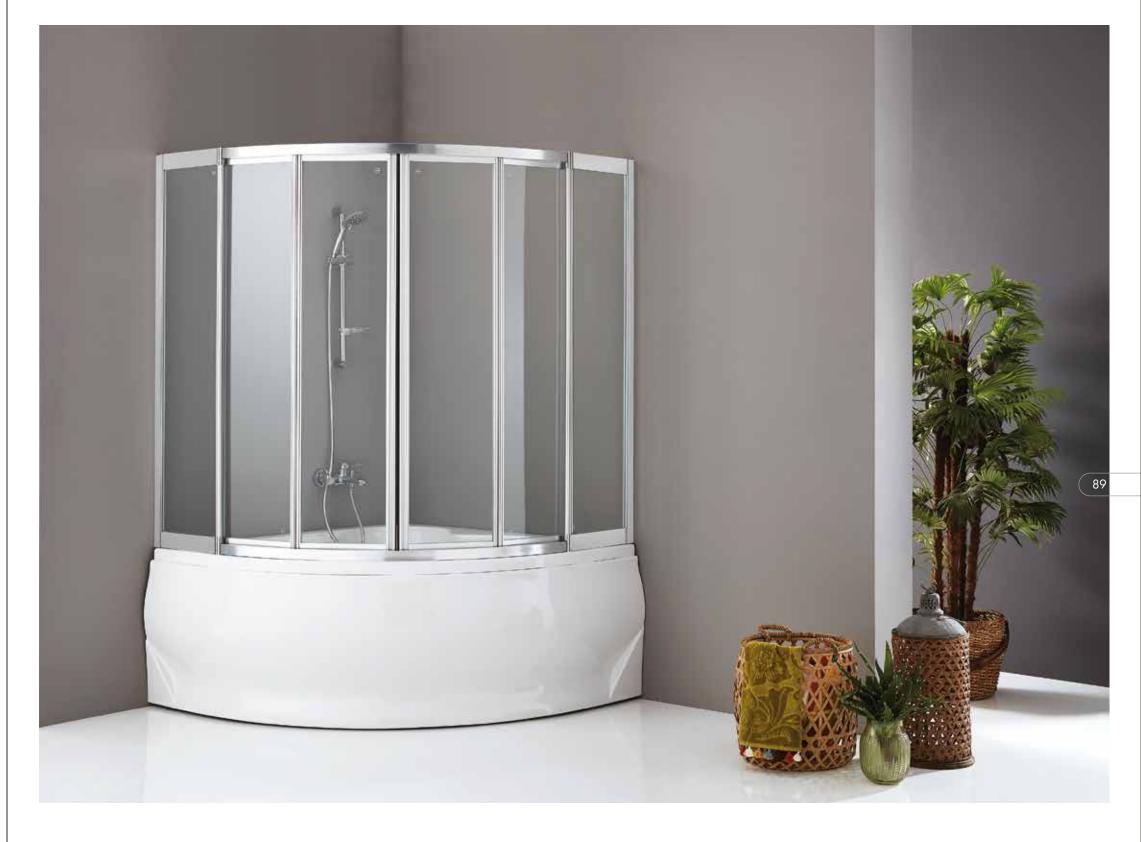

Quadrant Bathtub Enclosures

ASSOS

AKDENİZ SERIES

Polystyrene Glass. Height: 185 cm. Finishes: White, Matt Eloxal, Bright Eloxal. Corner entry with 2 sliding doors + 2 fixed panels.

Polystyrene Glass. Height: 185 cm. Finishes: White, Matt Eloxal, Bright Eloxal. Corner entry with 4 sliding doors + 2 fixed panels. Square-Rectangular Shower Enclosures