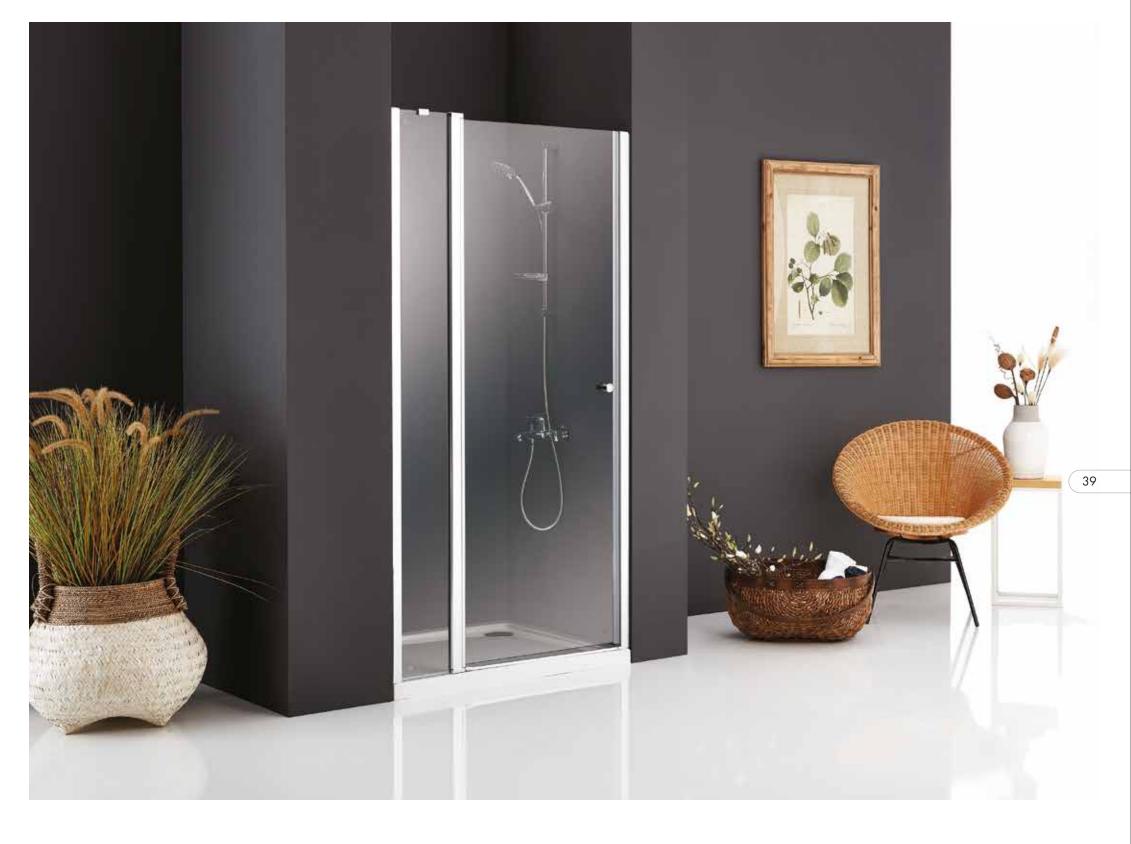

ELENA

Quadrant Shower Enclosures

PACIFIC SERIES

6 mm. Clear Tempered Glass. Height: 190 cm. Finishes: White, Matt Eloxal, Bright Eloxal. Black, Gold, Copper. Single swing door + 2 fixed panels.

6 mm. Clear Tempered Glass. Height: 190 cm. Finishes: White, Matt Eloxal, Bright Eloxal. Black, Gold, Copper. 2 swing doors + 2 fixed panels. Quadrant Shower Enclosures
NOVA-200

PACIFIC SERIES

6 mm. Clear Tempered Glass. Height: 190 cm. Finishes: White, Matt Eloxal, Bright Eloxal. Black, Gold, Copper. Front shower enclosure with single swing door.

6 mm. Clear Tempered Glass.
Height: 190 cm.
Finishes: White, Matt Eloxal, Bright Eloxal.
Black, Gold, Copper.
Front shower enclosure with single swing door + single fixed panel.