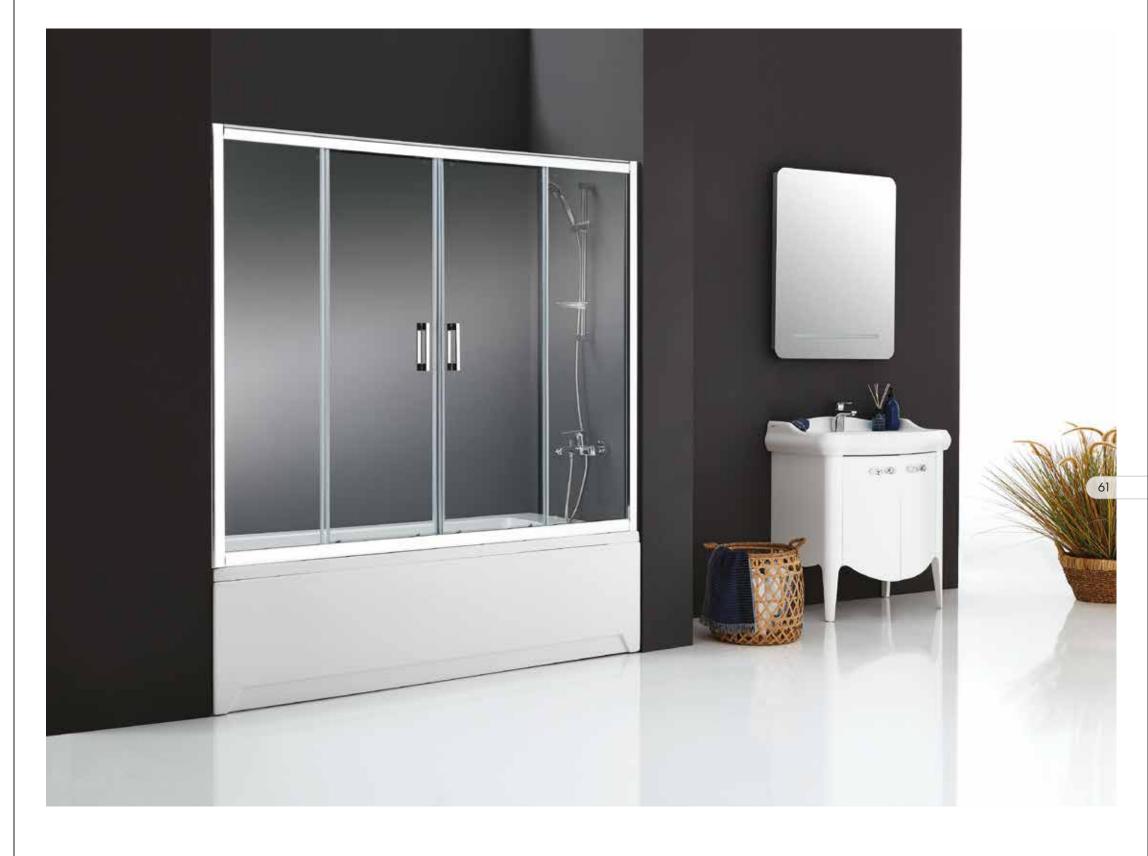

6 mm. Clear Tempered Glass.
Height: 150 cm.
Finishes: White, Matt Chrome, Bright Chrome.
Black, Gold, Copper.
Front bath enclosure with 2 sliding doors + 2 fixed panels.

6 mm. Clear Tempered Glass. Height: 150 cm. Finishes: White, Matt Chrome, Bright Chrome. Black, Gold, Copper. Front bath enclosure with single sliding door + single fixed panel.