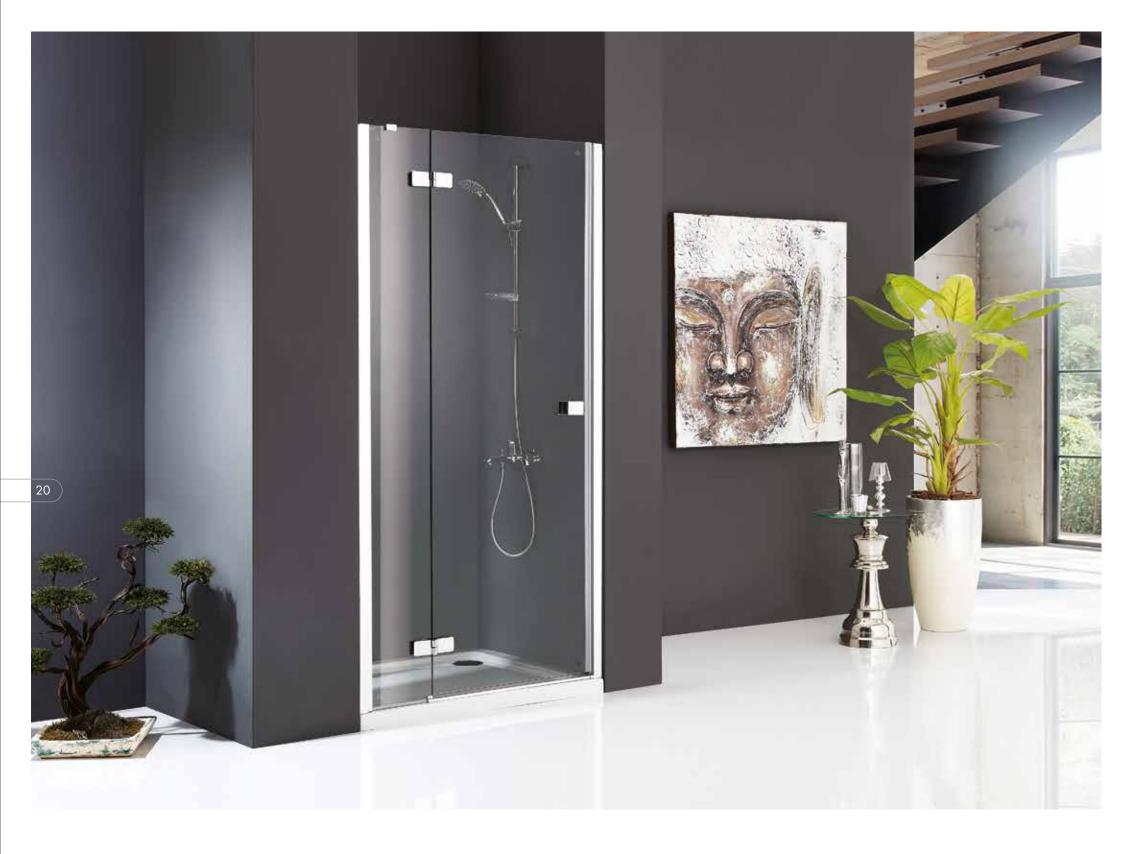

6 mm. Clear Tempered Glass. Height: 200 cm. Finishes: Matt Chrome, Bright Chrome. Black, Gold, Copper. Front shower enclosure with single hinged door + single fixed panel.

6 mm. Clear Tempered Glass. Height: 200 cm. Finishes: Matt Chrome, Bright Chrome. Black, Gold, Copper. Front shower enclosure with bi-fold door.