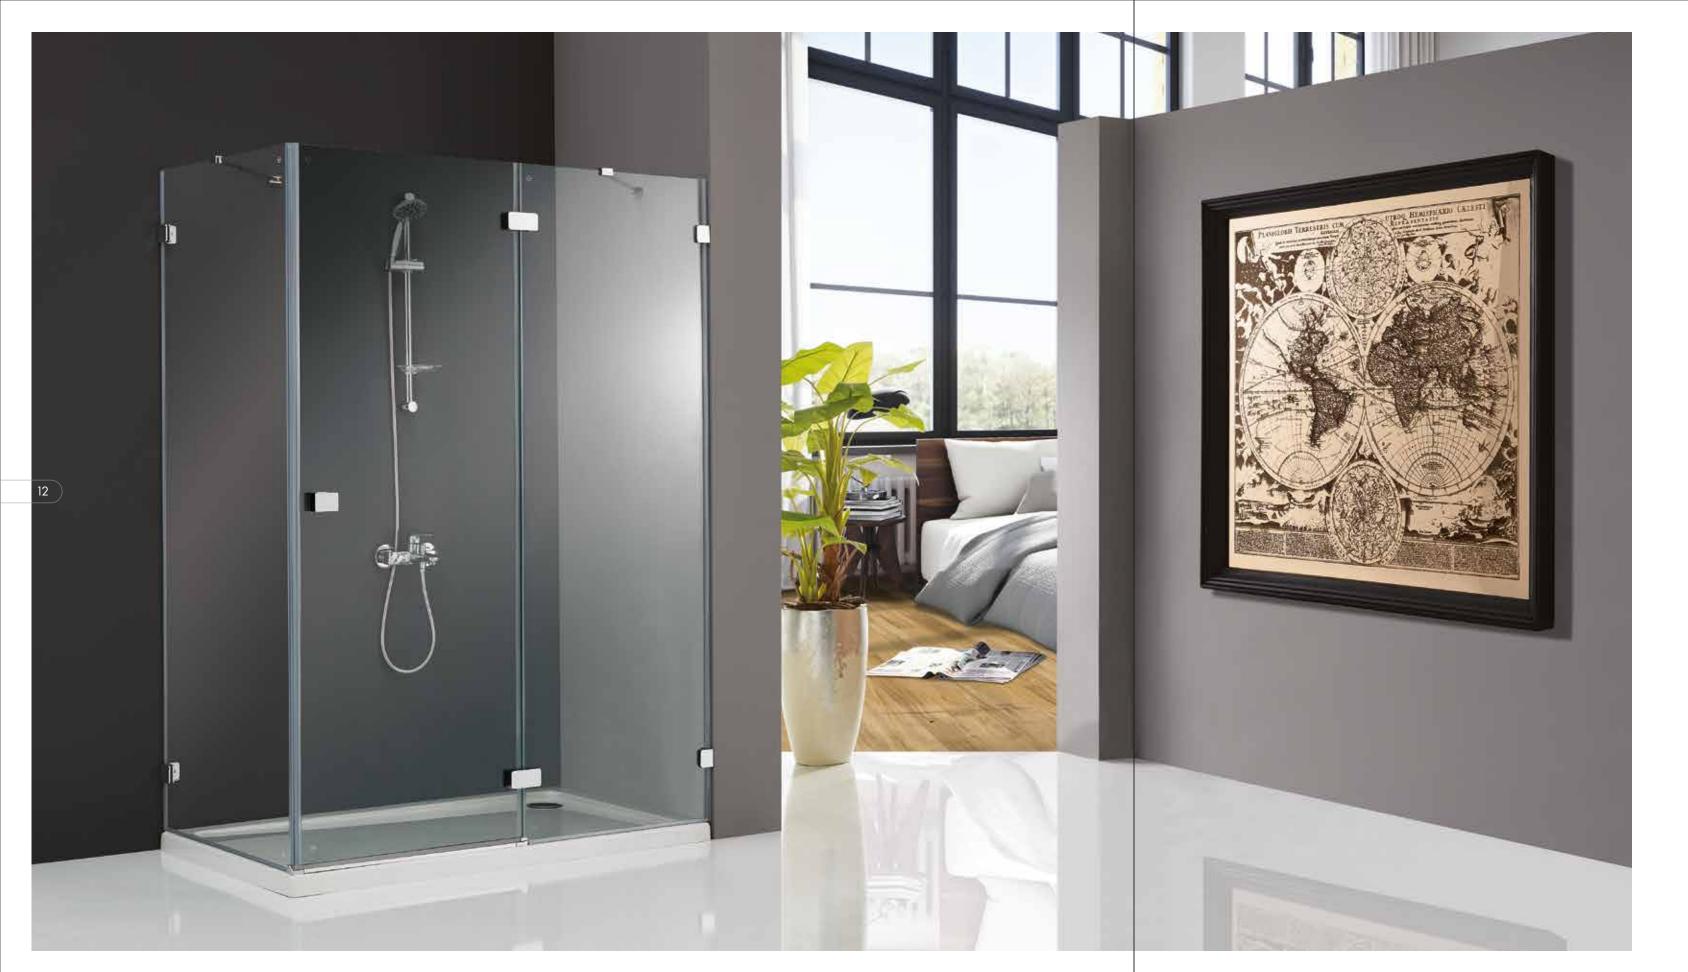

6 mm. Clear Tempered Glass. Height: 200 cm. Finishes: Bright Chrome. Corner entry with 2 sliding doors + 2 fixed panels.

In Recess Shower Enclosures

GALA CORNER SERIES

6 mm. Clear Tempered Glass. Height: 200 cm. Finishes: Bright Chrome. Front shower enclosure with 2 sliding doors + 2 fixed panels.