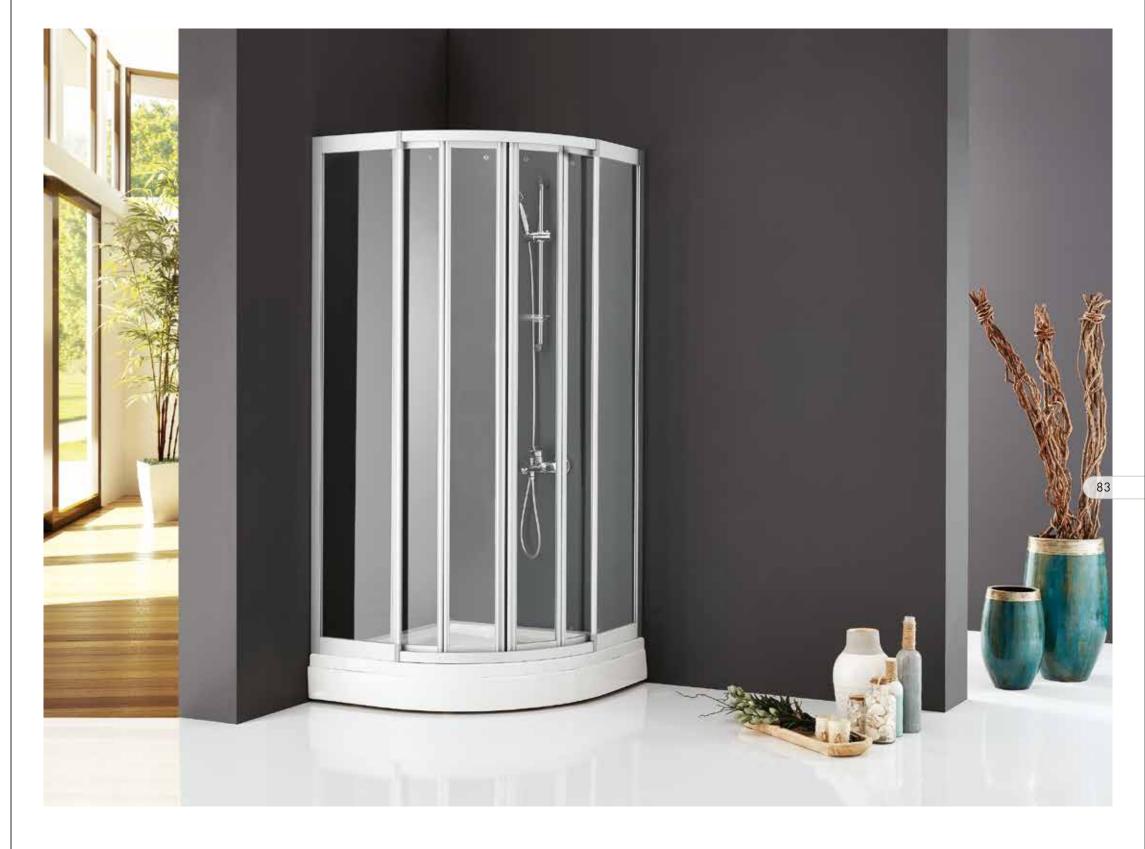

ANDORRA

AKDENİZ SERIES

Polystyrene Glass. Height: 185 cm. Finishes: White, Matt Eloxal, Bright Eloxal. 2 sliding doors + 2 fixed panels.

Polystyrene Glass. Height: 185 cm. Finishes: White, Matt Eloxal, Bright Eloxal. 4 sliding doors + 2 fixed panels. Quadrant Shower Enclosures