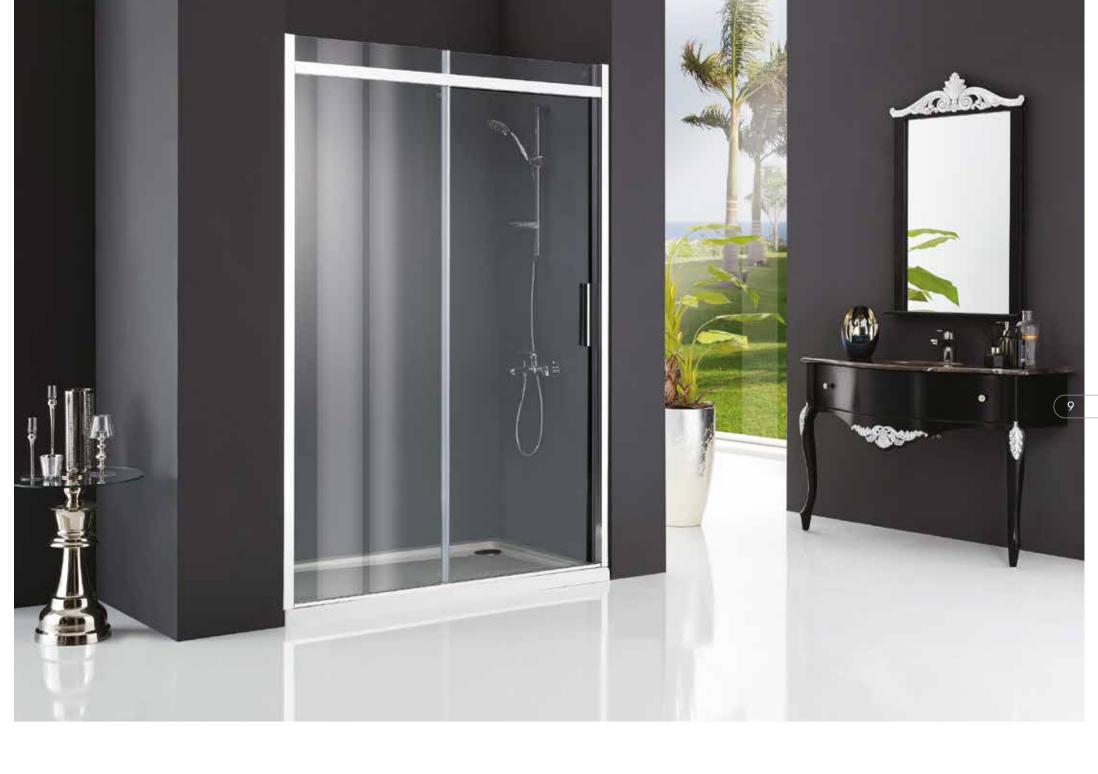

6 mm. Clear Tempered Glass. Height: 200 cm. Finishes: Bright Chrome. Front shower enclosure with single sliding door + single fixed panel. In Recess Shower Enclosures

6 mm. Clear Tempered Glass. Height: 150 cm. Finishes: Bright Chrome. Front bath enclosure with 2 sliding doors + 2 fixed panels.