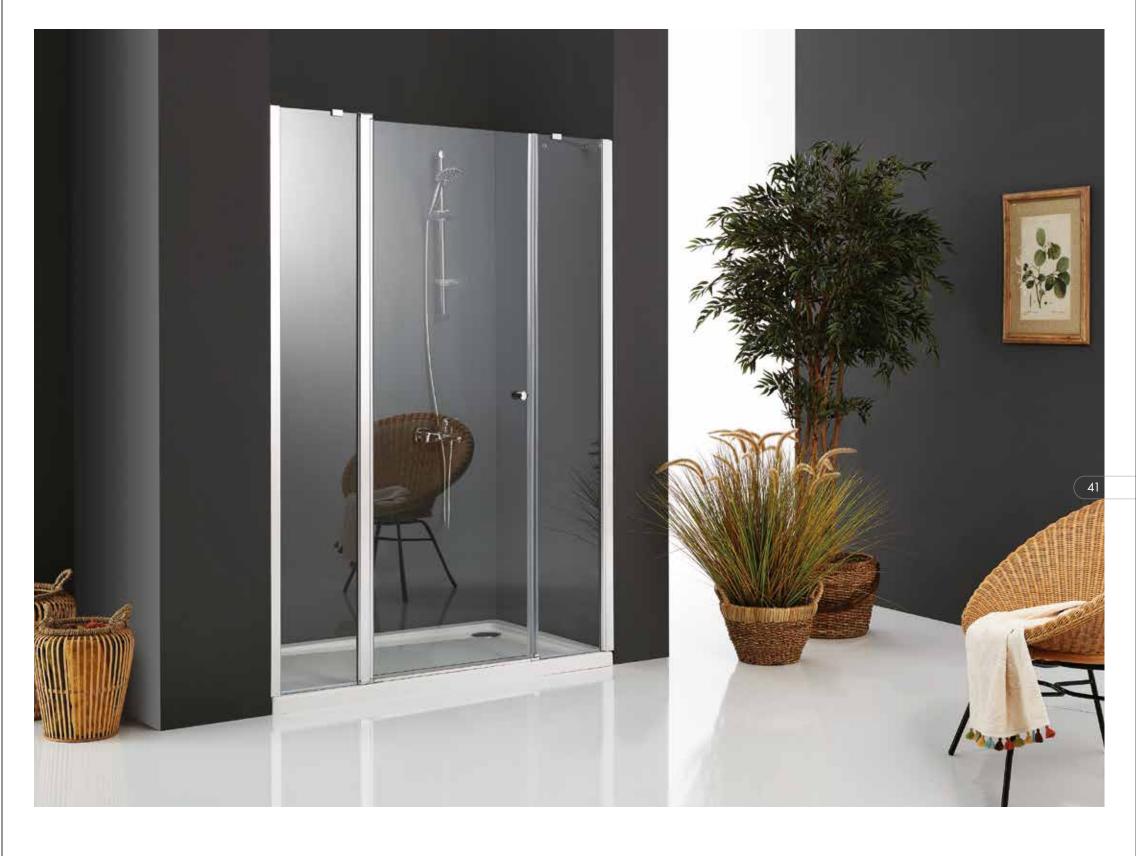

ELENA

Quadrant Shower Enclosures

PACIFIC SERIES

6 mm. Clear Tempered Glass. Height: 190 cm. Finishes: White, Matt Eloxal, Bright Eloxal. Black, Gold, Copper. Single swing door + 2 fixed panels.

6 mm. Clear Tempered Glass. Height: 190 cm. Finishes: White, Matt Eloxal, Bright Eloxal. Black, Gold, Copper. 2 swing doors + 2 fixed panels. Quadrant Shower Enclosures
NOVA-200