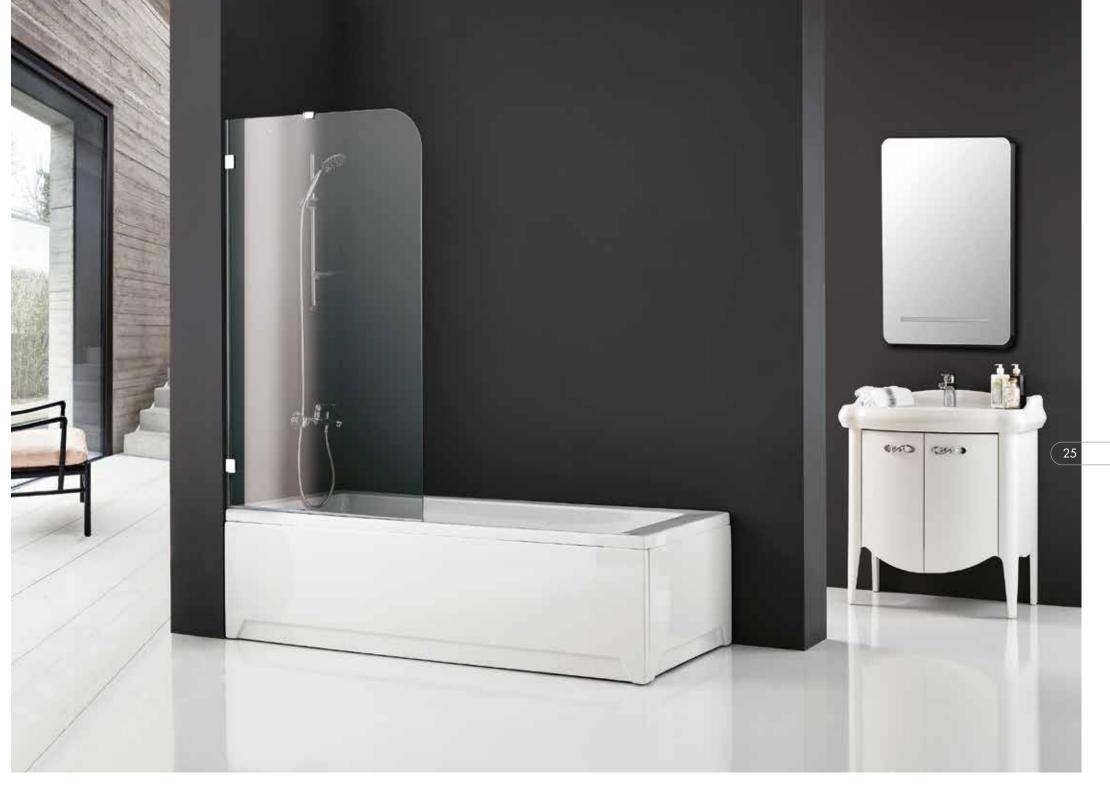

6 mm. Clear Tempered Glass.
Height: 150 cm.
Finishes: White, Matt Chrome, Bright Chrome.
Black, Gold, Copper.
Front bath enclosure with 2 sliding doors + 2 fixed panels.

6 mm. Clear Tempered Glass. Height: 150 cm. Finishes: White, Matt Chrome, Bright Chrome. Black, Gold, Copper. Front bath enclosure with single sliding door + single fixed panel.