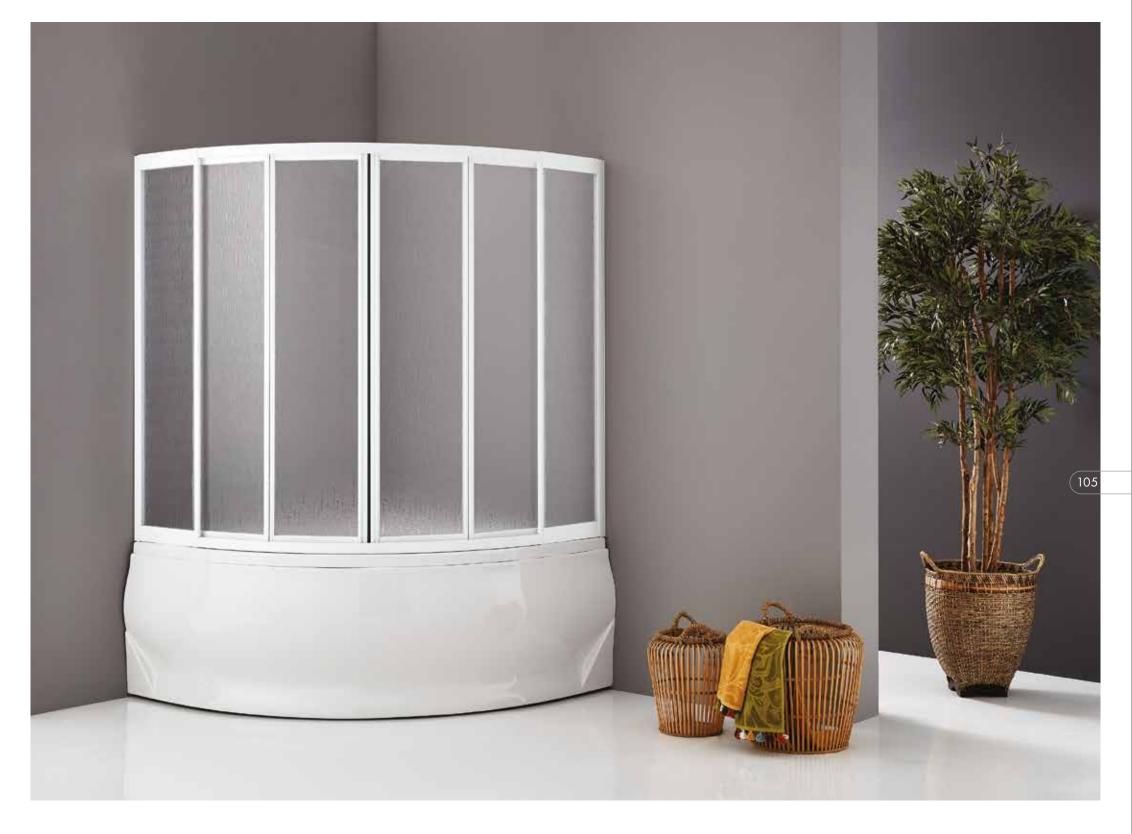

AKDENİZ SERIES

Polystyrene Glass. Height: 150 cm. Finishes: White, Matt Eloxal, Bright Eloxal. Quadrant bath enclosure with 2 sliding doors + 2 fixed panels.

Polystyrene Glass. Height: 150 cm. Finishes: White, Matt Eloxal, Bright Eloxal. Quadrant bath enclosure with 4 or 6 sliding doors + 2 fixed panels.