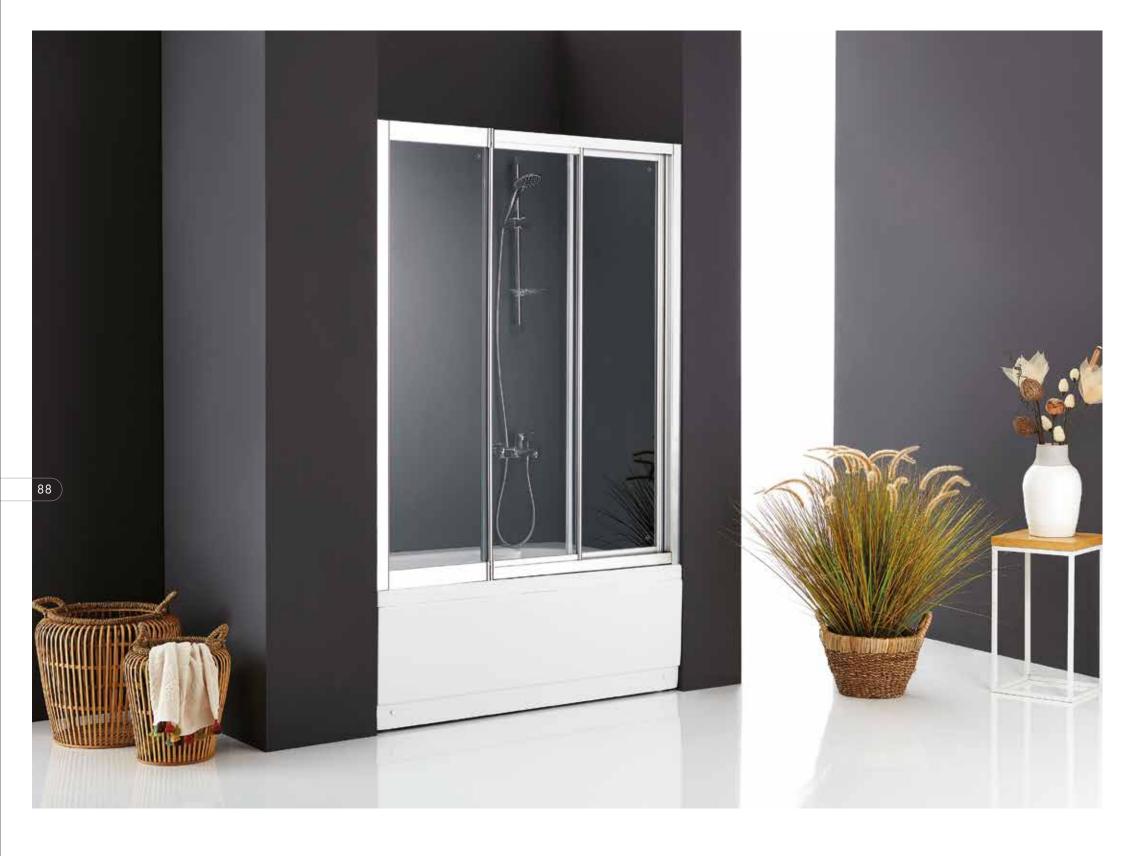

In Recess Bathtub Enclosures

TRUVA-400

AKDENİZ SERIES

4 mm. Clear Tempered Glass. Height: 185 cm. Finishes: White, Matt Eloxal, Bright Eloxal. Front shower enclosure with 2 sliding doors + single fixed panel.