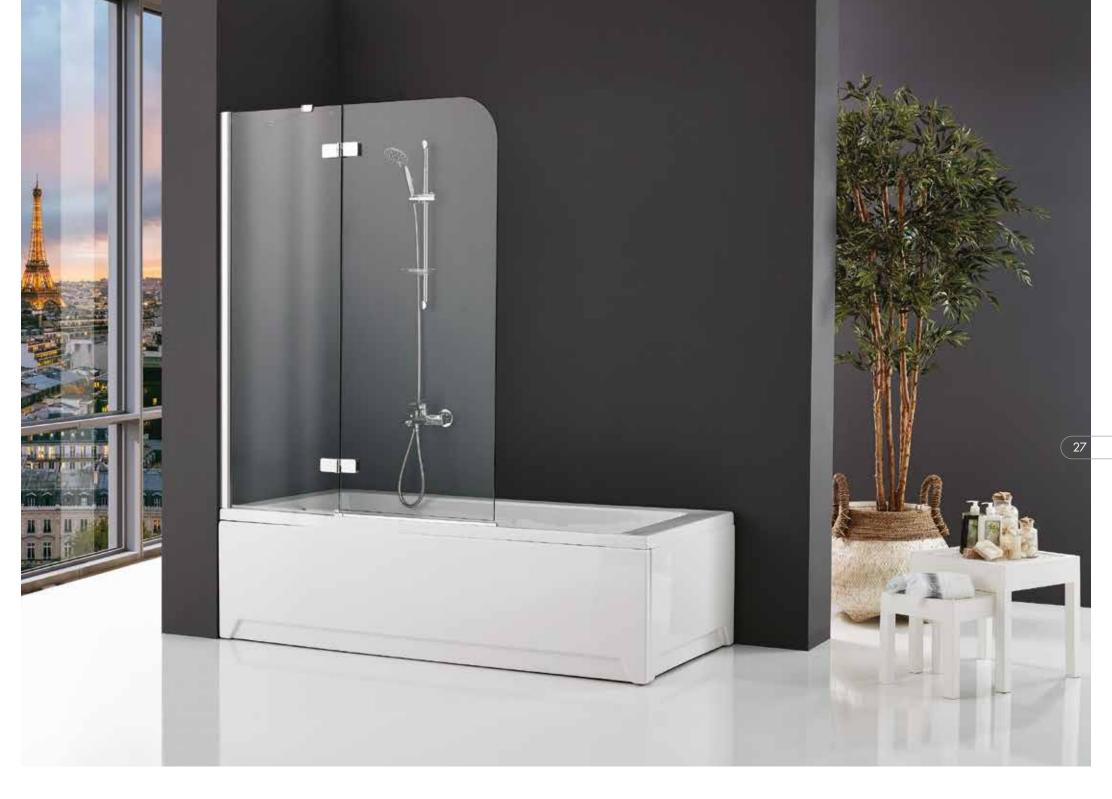

6 mm. Clear Tempered Glass. Height: 150 cm. Finishes: Matt Chrome, Bright Chrome. Black, Gold, Copper. Corner entry with 2 hinged doors + 2 fixed panels.

In Recess Bathtub Enclosures

SIERA POINT SERIES 6 mm. Clear Tempered Glass. Height: 150 cm. Finishes: Matt Chrome, Bright Chrome. Black, Gold, Copper. Front bath enclosure with single hinged door + 2 fixed panels.