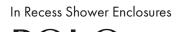

POLO PACIFIC SERIES

6 mm. Clear Tempered Glass. Height: 190 cm. Finishes: White, Matt Eloxal, Bright Eloxal. Black, Gold, Copper. Front shower enclosure with 2 swing doors + 2 fixed panels.

6 mm. Clear Tempered Glass. Height: 150 cm. Finishes: White, Matt Eloxal, Bright Eloxal. Black, Gold, Copper. Corner entry with 2 swing doors + 2 fixed panels.