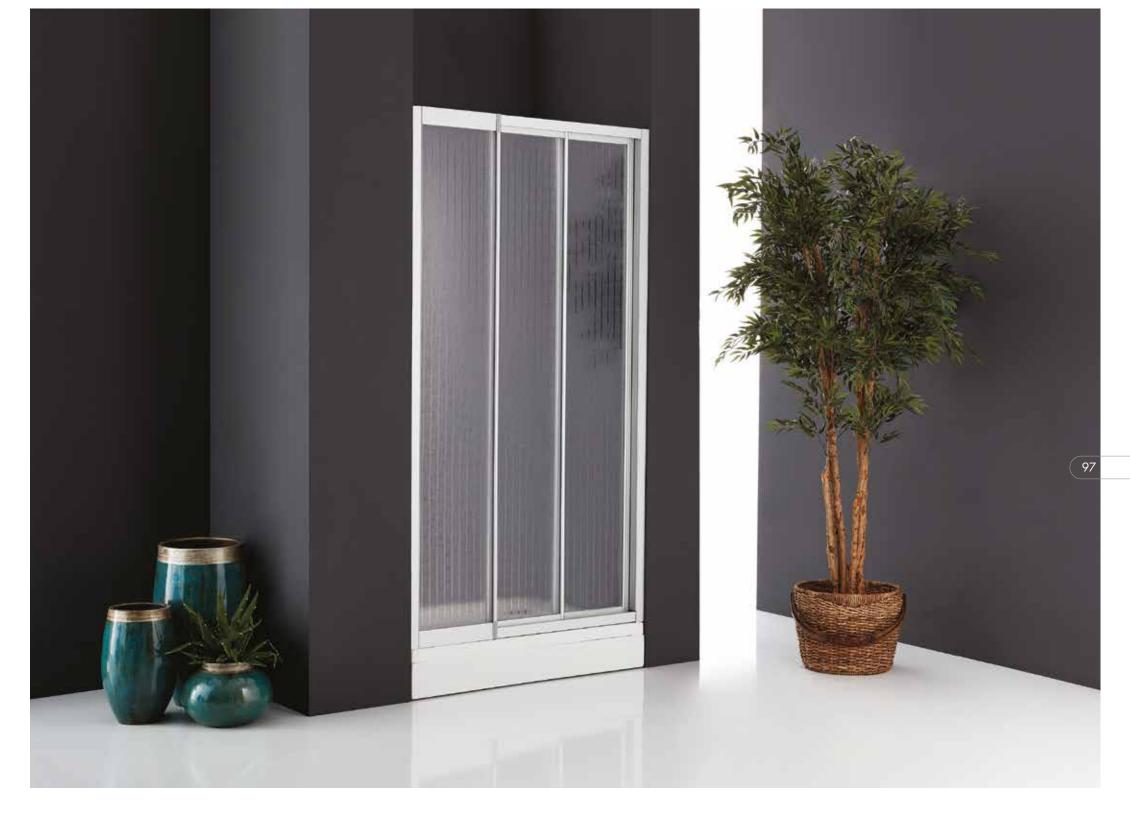

6 mm. Clear Tempered Glass.
Height: 190 cm.
Finishes: White, Matt Chrome, Bright Chrome.
Black, Gold, Copper.
Front shower enclosure with 2 sliding doors + 2 fixed panels.

6 mm. Clear Tempered Glass. Height: 190 cm. Finishes: White, Matt Chrome, Bright Chrome. Black, Gold, Copper. Front shower enclosure with single sliding door + 2 fixed panels.