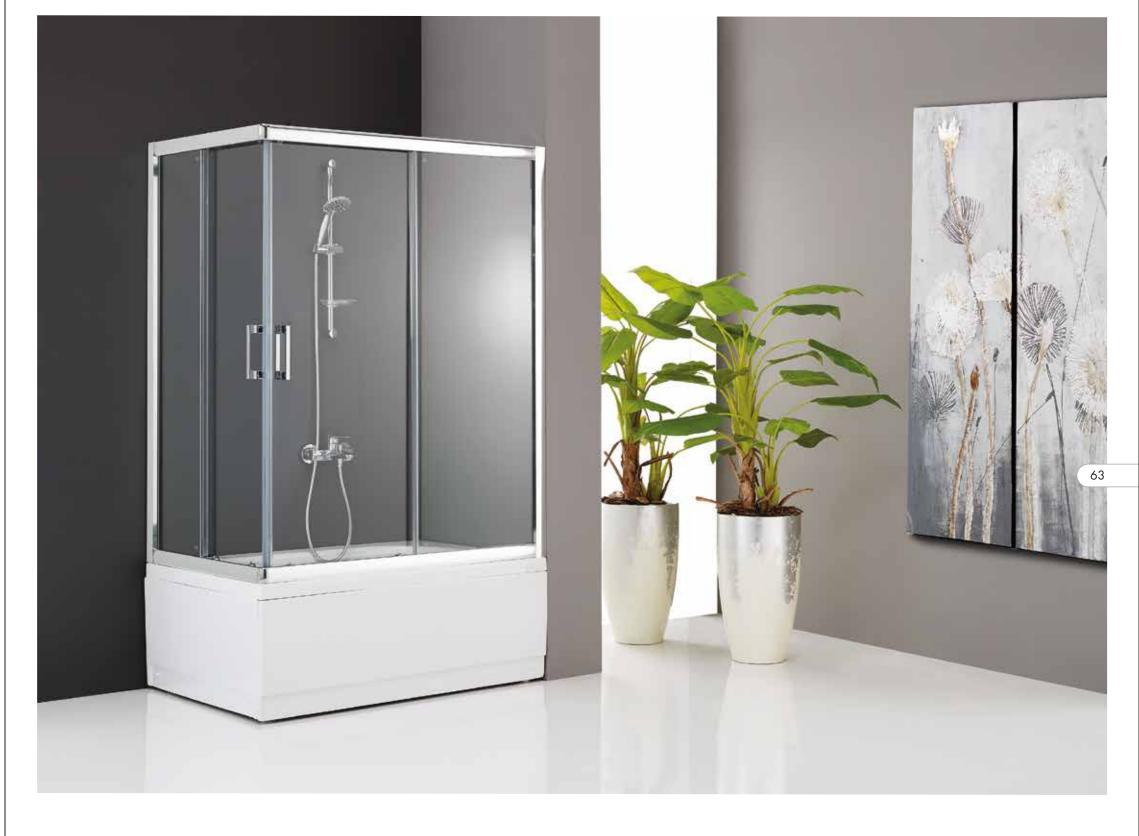

6 mm. Clear Tempered Glass.
Height: 150 cm.
Finishes: White, Matt Chrome, Bright Chrome
Black, Gold, Copper.
Corner entry with 2 sliding doors + 2 fixed panels.

In Recess Bathtub Enclosures

6 mm. Clear Tempered Glass. Height: 150 cm. Finishes: White, Matt Chrome, Bright Chrome. Black, Gold, Copper. Quadrant bath enclosure with 2 sliding doors + 2 fixed panels.