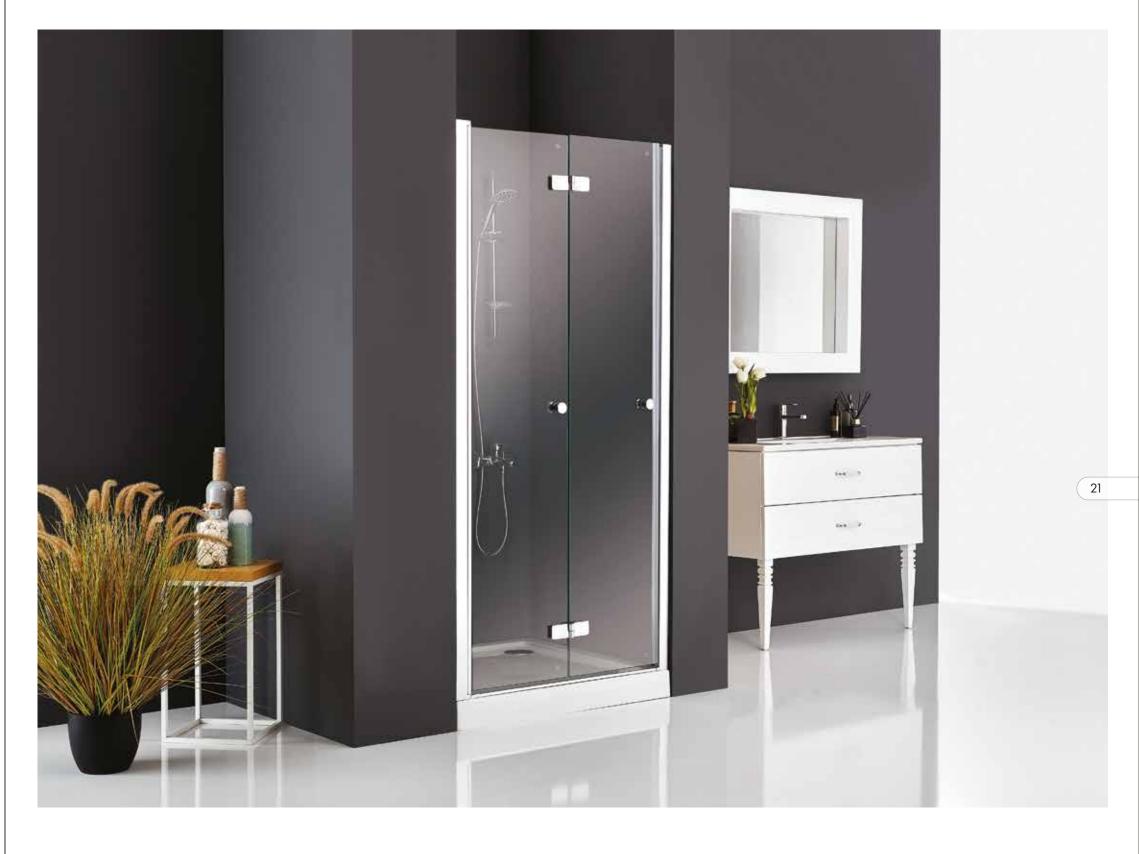

In Recess Shower Enclosures

TWIN

POINT SERIES

6 mm. Clear Tempered Glass. Height: 150 cm. Finishes: Matt Chrome, Bright Chrome. Black, Gold, Copper. Front bath enclosure with 2 hinged doors + 2 fixed panels.

6 mm. Clear Tempered Glass. Height: 150 cm. Finishes: Matt Chrome, Bright Chrome. Black, Gold, Copper. Corner entry with 2 hinged doors + 2 fixed panels.

In Recess Bathtub Enclosures

SIERA POINT SERIES 6 mm. Clear Tempered Glass. Height: 150 cm. Finishes: Matt Chrome, Bright Chrome. Black, Gold, Copper. Front bath enclosure with single hinged door + 2 fixed panels.