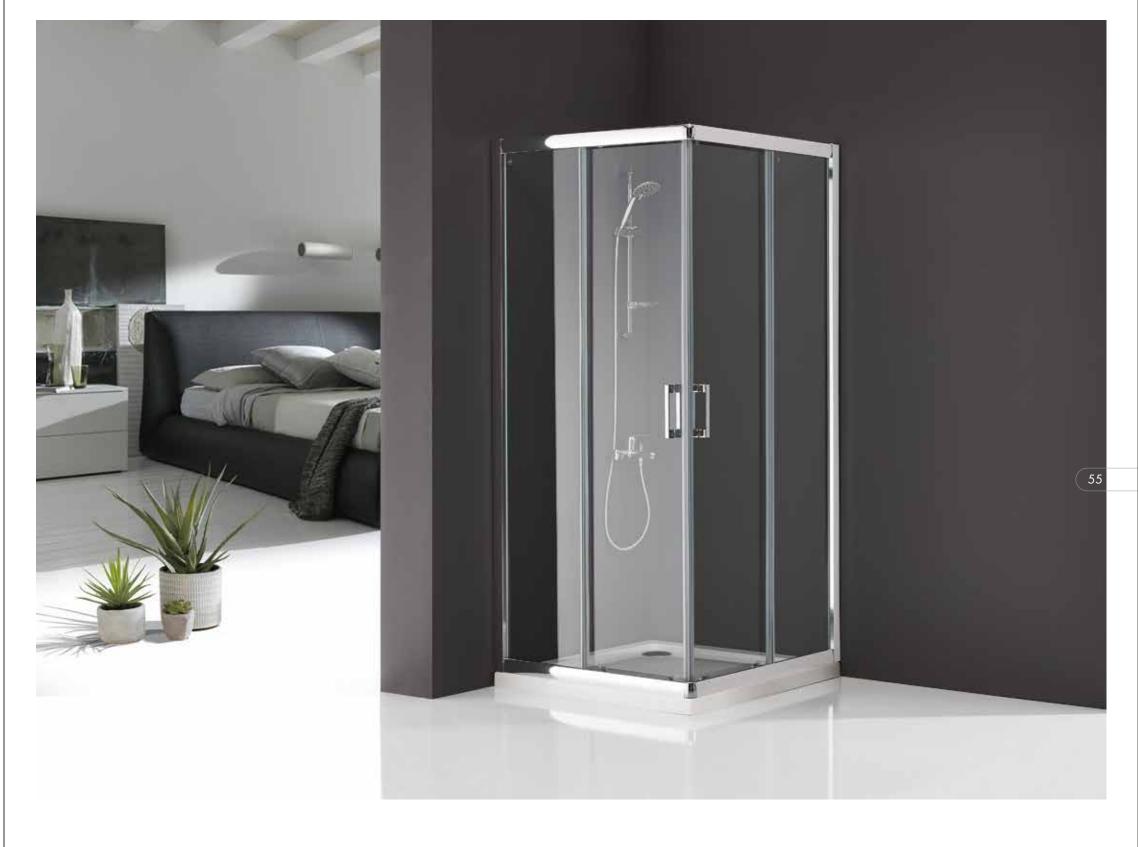

## Quadrant Shower Enclosures BARBADOS ATLAS SERIES

6 mm. Clear Tempered Glass. Height: 190 cm. Finishes: White, Matt Chrome, Bright Chrome. Black, Gold, Copper. 2 sliding doors + 2 fixed panels.

6 mm. Clear Tempered Glass. Height: 190 cm. Finishes: White, Matt Chrome, Bright Chrome. Black, Gold, Copper. Front shower enclosure with single sliding door + single fixed panel.

6 mm. Clear Tempered Glass.
Height: 190 cm.
Finishes: White, Matt Chrome, Bright Chrome.
Black, Gold, Copper.
Front shower enclosure with 2 sliding doors + 2 fixed panels.

6 mm. Clear Tempered Glass. Height: 190 cm. Finishes: White, Matt Chrome, Bright Chrome. Black, Gold, Copper. Front shower enclosure with single sliding door + 2 fixed panels.