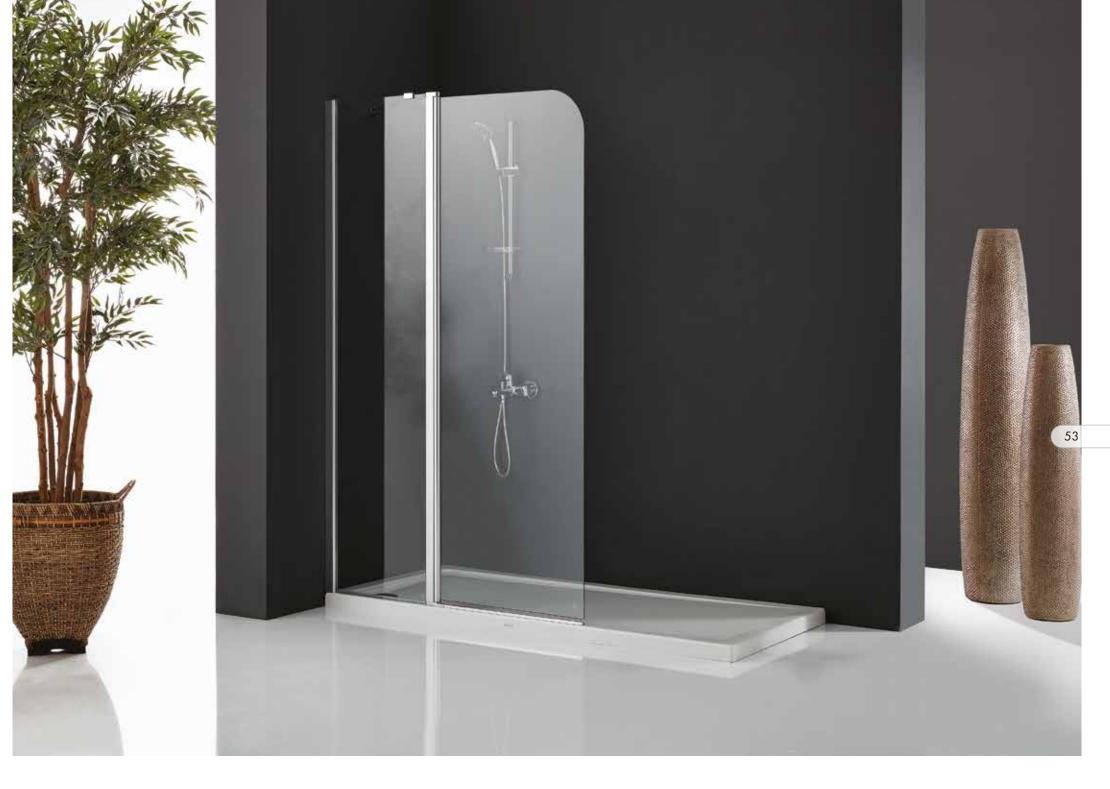

6 mm. Clear Tempered Glass. Height: 200 cm. Finishes: Bright Chrome. Front shower enclosure with single sliding door + single fixed panel. In Recess Shower Enclosures

6 mm. Clear Tempered Glass. Height: 150 cm. Finishes: Bright Chrome. Front bath enclosure with 2 sliding doors + 2 fixed panels.

6 mm. Clear Tempered Glass. Height: 150 cm. Finishes: Bright Chrome. Front bath enclosure with single sliding door + single fixed panel. In Recess Bathtub Enclosures
SOHO
CORNER SERIES

6 mm. Clear Tempered Glass. Height: 200 cm. Finishes: Matt Chrome, Bright Chrome. Black, Gold, Copper. Single hinged door + 2 fixed panels.