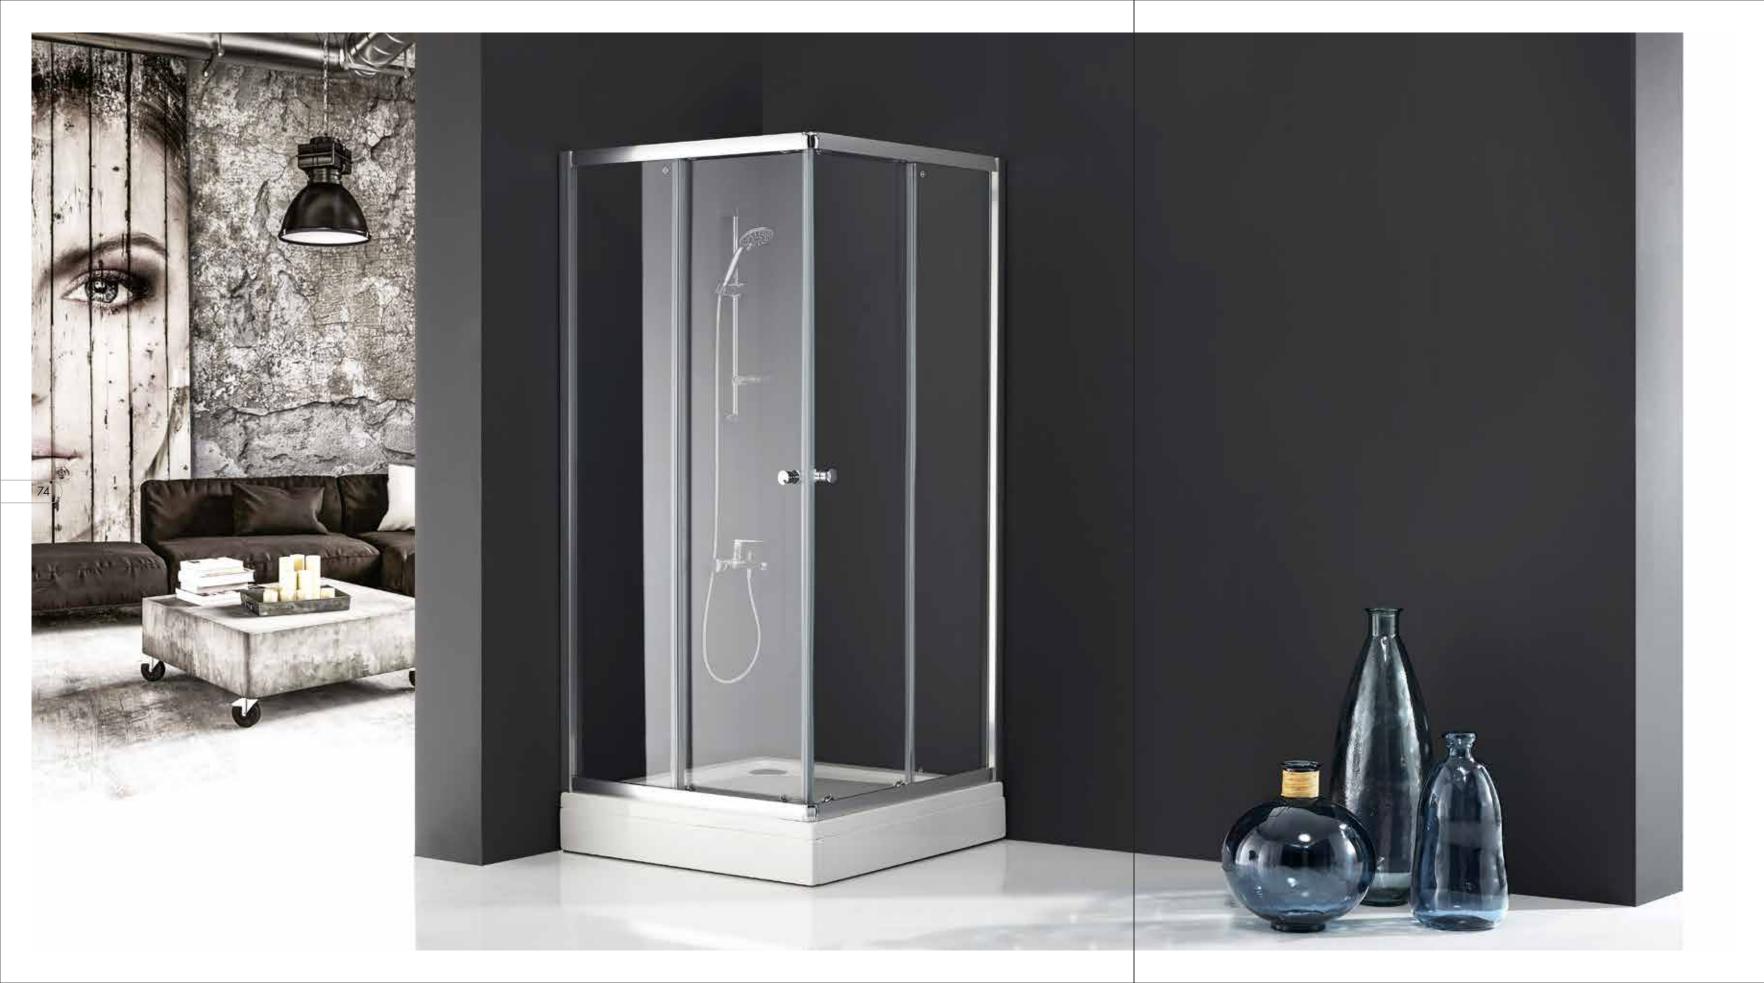

## Quadrant Shower Enclosures BARBADOS ATLAS SERIES

6 mm. Clear Tempered Glass. Height: 190 cm. Finishes: White, Matt Chrome, Bright Chrome. Black, Gold, Copper. 2 sliding doors + 2 fixed panels.

6 mm. Clear Tempered Glass. Height: 190 cm. Finishes: White, Matt Chrome, Bright Chrome. Black, Gold, Copper. Front shower enclosure with single sliding door + single fixed panel.