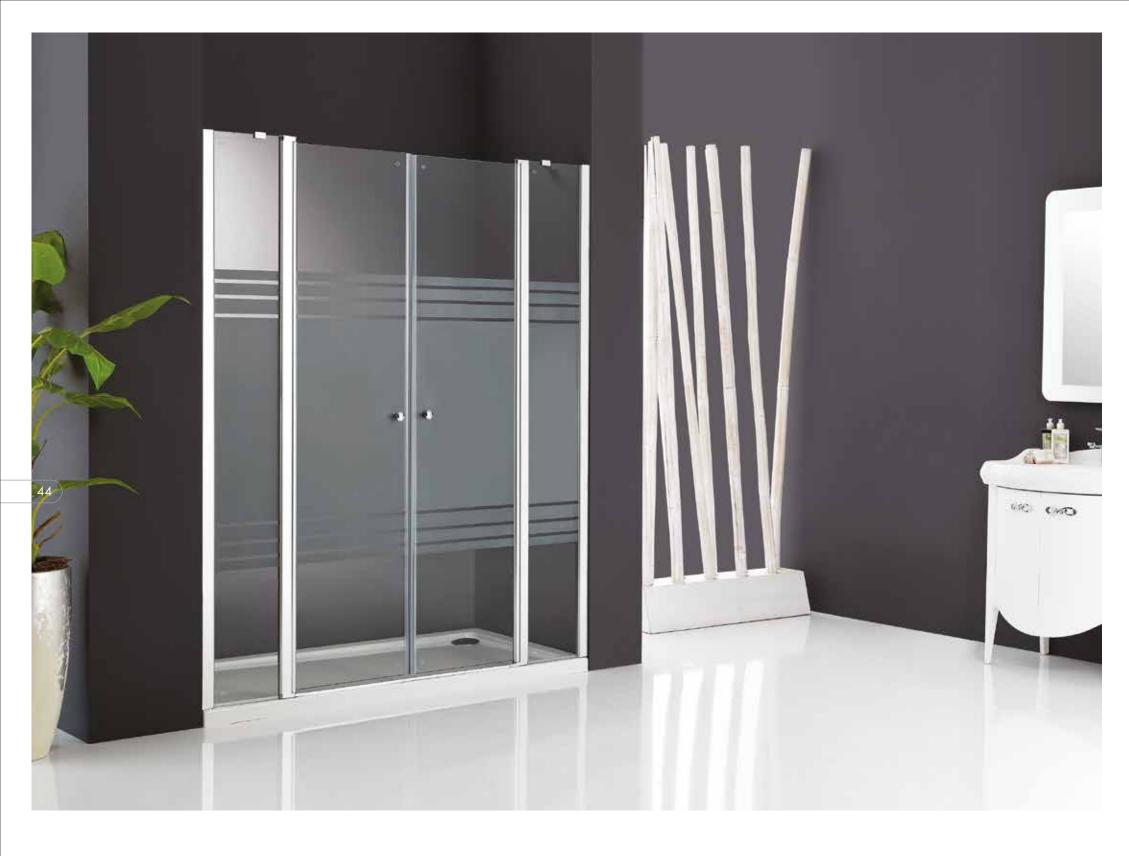

6 mm. Clear Tempered Glass. Height: 200 cm. Finishes: Matt Chrome, Bright Chrome. Black, Gold, Copper. Front shower enclosure with single hinged door + single fixed panel.

6 mm. Clear Tempered Glass. Height: 200 cm. Finishes: Matt Chrome, Bright Chrome. Black, Gold, Copper. Front shower enclosure with bi-fold door.