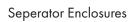

Square-Rectangular Shower Enclosures

## Quadrant Shower Enclosures BARBADOS ATLAS SERIES

6 mm. Clear Tempered Glass. Height: 190 cm. Finishes: White, Matt Chrome, Bright Chrome. Black, Gold, Copper. 2 sliding doors + 2 fixed panels.

6 mm. Clear Tempered Glass. Height: 190 cm. Finishes: White, Matt Chrome, Bright Chrome. Black, Gold, Copper. Front shower enclosure with single sliding door + single fixed panel.