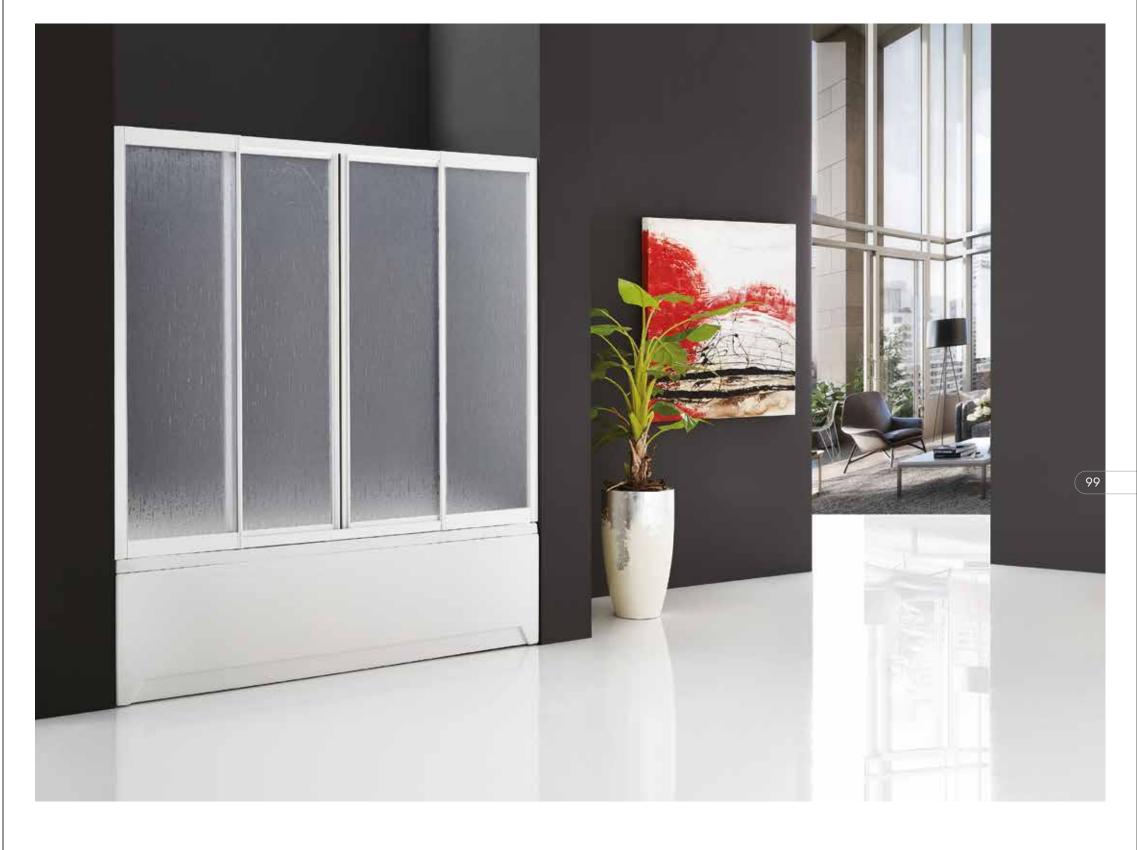

6 mm. Clear Tempered Glass. Height: 150 cm. Finishes: White, Matt Eloxal, Bright Eloxal. Black, Gold, Copper. Quadrant bath enclosure with 2 swing doors + 2 fixed panels.

6 mm. Clear Tempered Glass.
Height: 190 cm.
Finishes: White, Matt Chrome, Bright Chrome.
Black, Gold, Copper.
Corner entry with 2 sliding doors + 2 fixed panels.

## Quadrant Shower Enclosures BARBADOS ATLAS SERIES

6 mm. Clear Tempered Glass. Height: 190 cm. Finishes: White, Matt Chrome, Bright Chrome. Black, Gold, Copper. 2 sliding doors + 2 fixed panels.

6 mm. Clear Tempered Glass. Height: 190 cm. Finishes: White, Matt Chrome, Bright Chrome. Black, Gold, Copper. Front shower enclosure with single sliding door + single fixed panel.