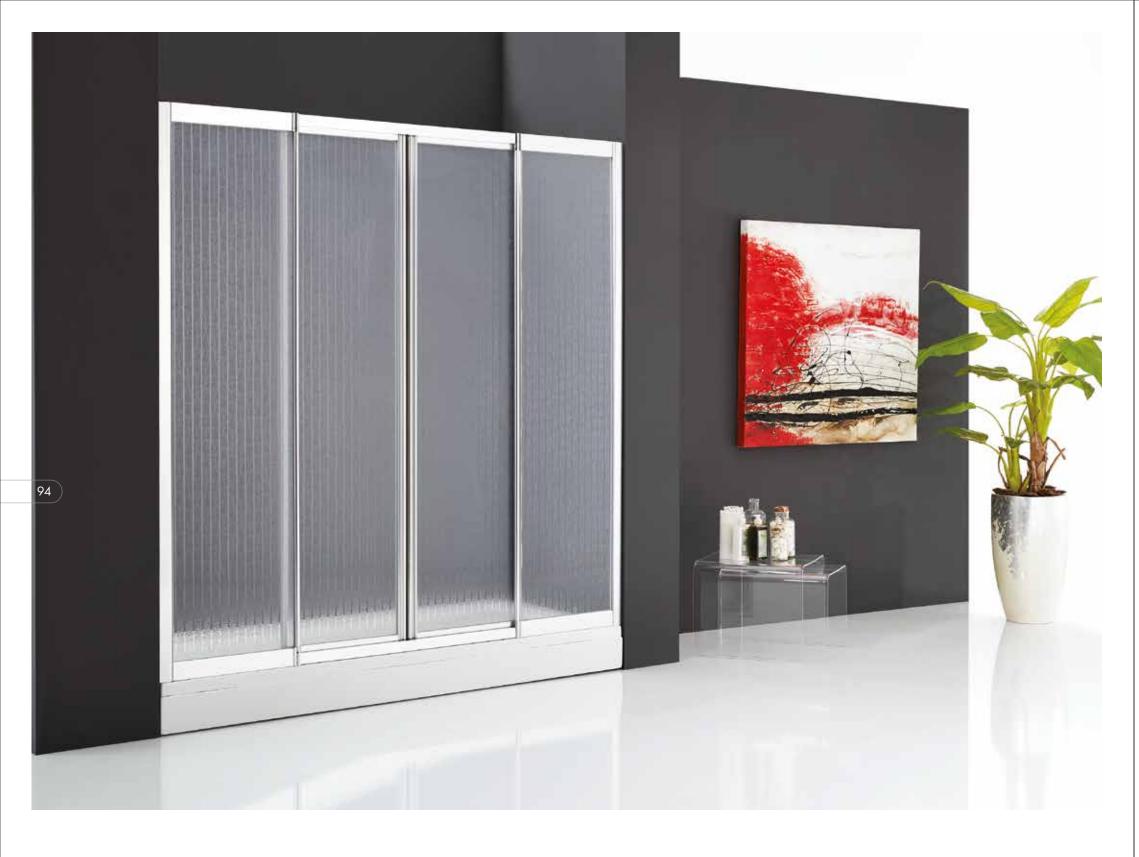

6 mm. Clear Tempered Glass.
Height: 150 cm.
Finishes: White, Matt Chrome, Bright Chrome.
Black, Gold, Copper.
Front bath enclosure with 2 sliding doors + 2 fixed panels.

6 mm. Clear Tempered Glass. Height: 150 cm. Finishes: White, Matt Chrome, Bright Chrome. Black, Gold, Copper. Front bath enclosure with single sliding door + single fixed panel.