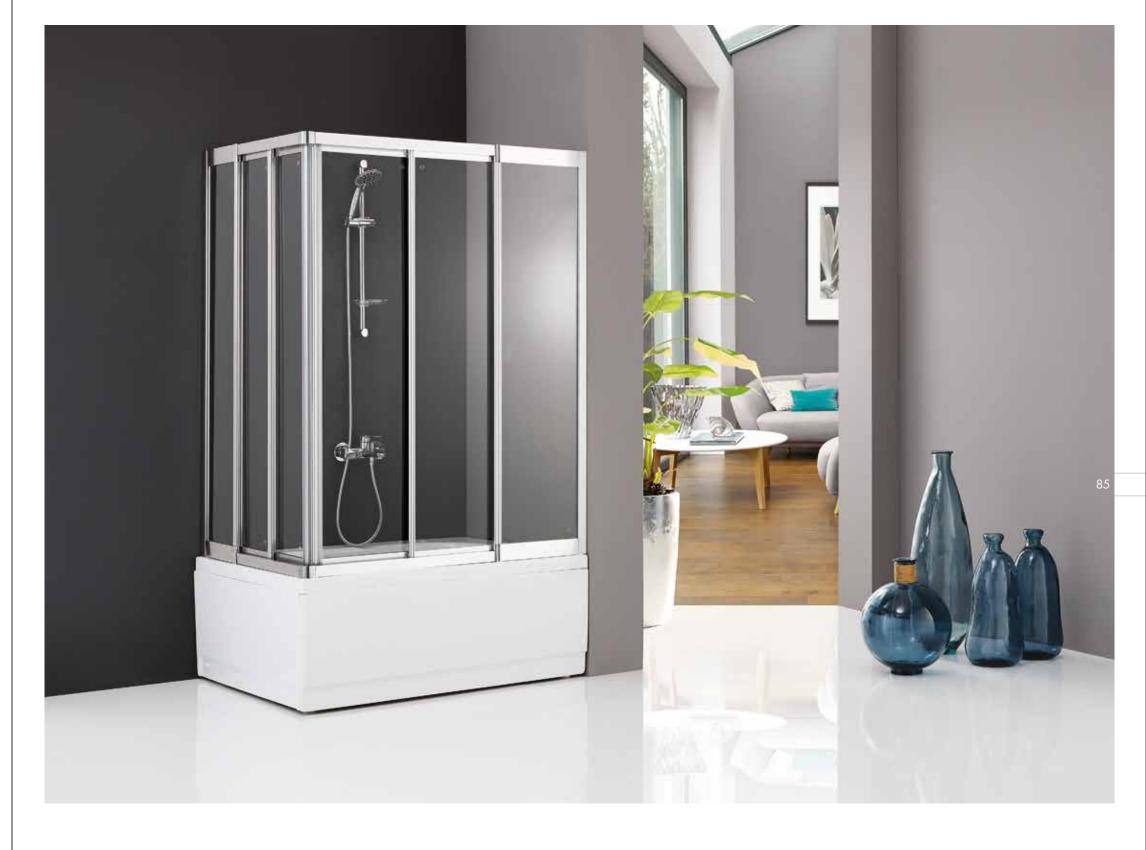

In Recess Bathtub Enclosures

TRUVA-400

AKDENİZ SERIES

4 mm. Clear Tempered Glass. Height: 185 cm. Finishes: White, Matt Eloxal, Bright Eloxal. Front shower enclosure with 2 sliding doors + single fixed panel.