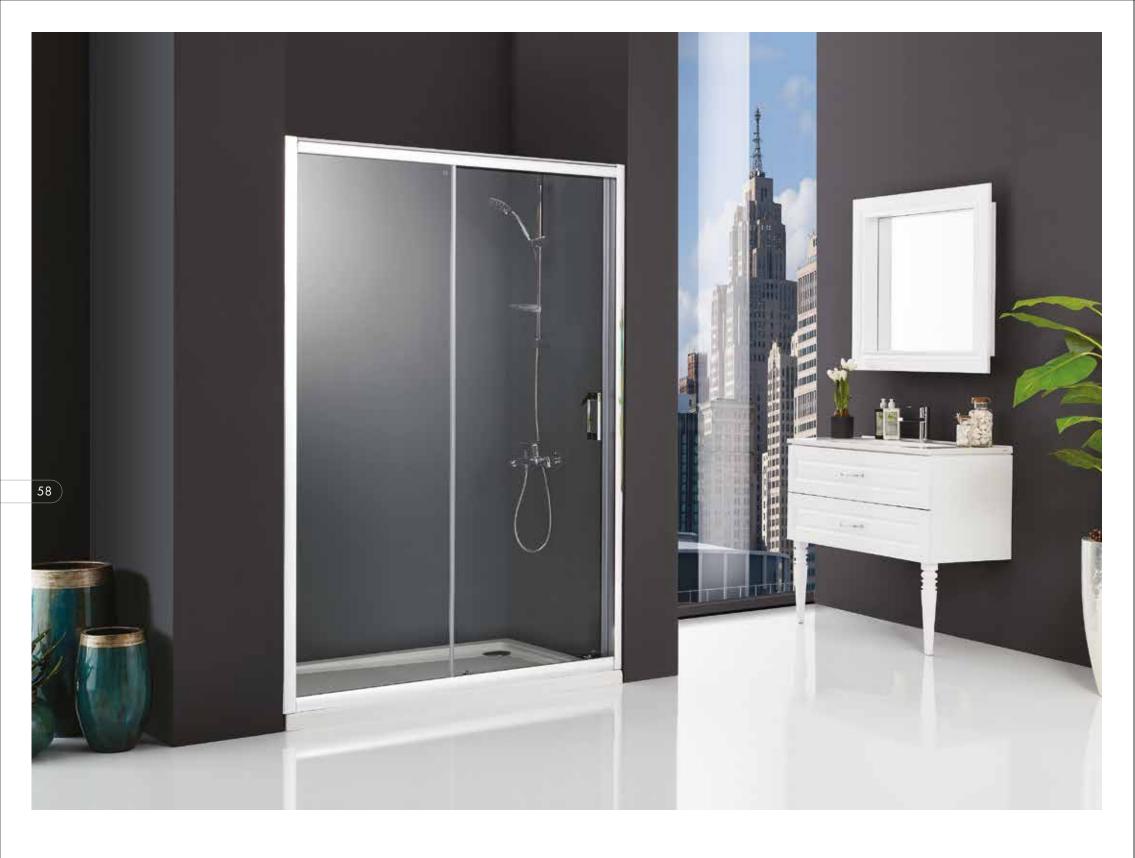

POLO PACIFIC SERIES

6 mm. Clear Tempered Glass. Height: 190 cm. Finishes: White, Matt Eloxal, Bright Eloxal. Black, Gold, Copper. Front shower enclosure with 2 swing doors + 2 fixed panels.

6 mm. Clear Tempered Glass. Height: 150 cm. Finishes: White, Matt Eloxal, Bright Eloxal. Black, Gold, Copper. Corner entry with 2 swing doors + 2 fixed panels.