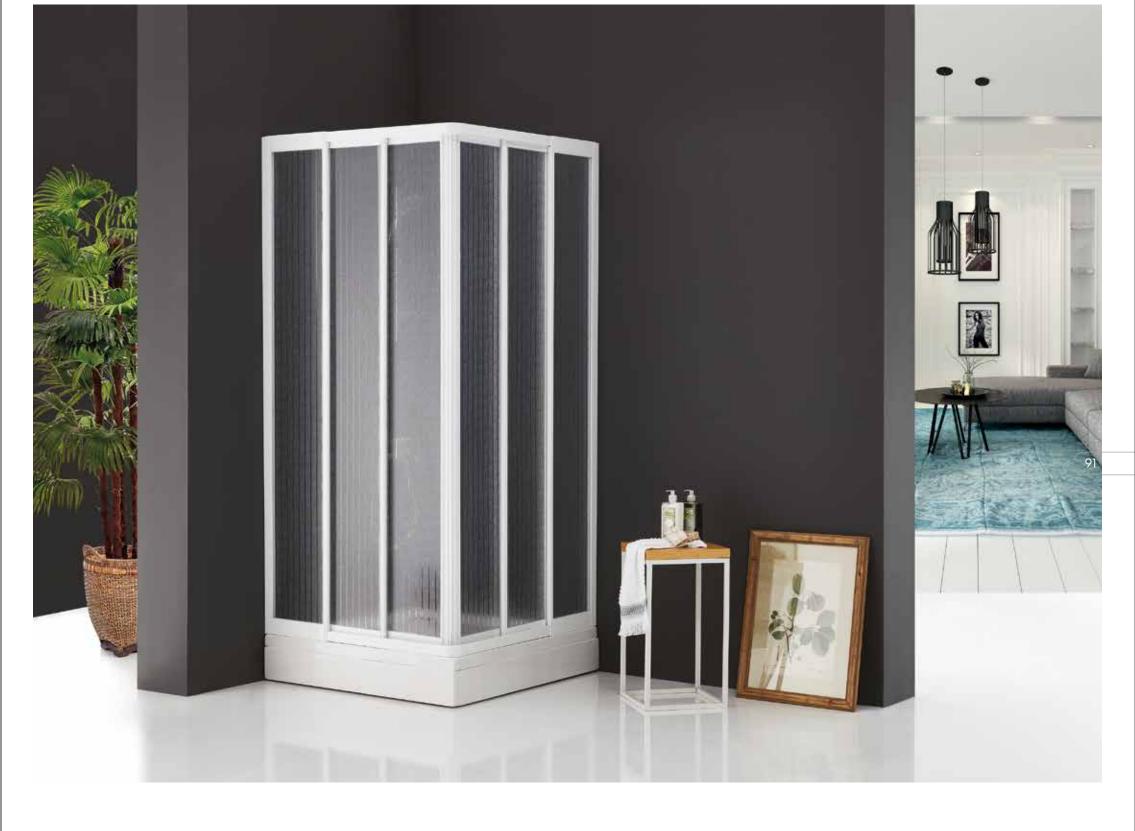

ANDORRA

AKDENİZ SERIES

Polystyrene Glass. Height: 185 cm. Finishes: White, Matt Eloxal, Bright Eloxal. 2 sliding doors + 2 fixed panels.

Polystyrene Glass. Height: 185 cm. Finishes: White, Matt Eloxal, Bright Eloxal. 4 sliding doors + 2 fixed panels. Quadrant Shower Enclosures

Polystyrene Glass. Height: 185 cm. Finishes: White, Matt Eloxal, Bright Eloxal. Front shower enclosure with 2 sliding doors + 2 fixed panels.

Polystyrene Glass. Height: 185 cm. Finishes: White, Matt Eloxal, Bright Eloxal. Front shower enclosure with inward or outward opening doors. In Recess Shower Enclosures