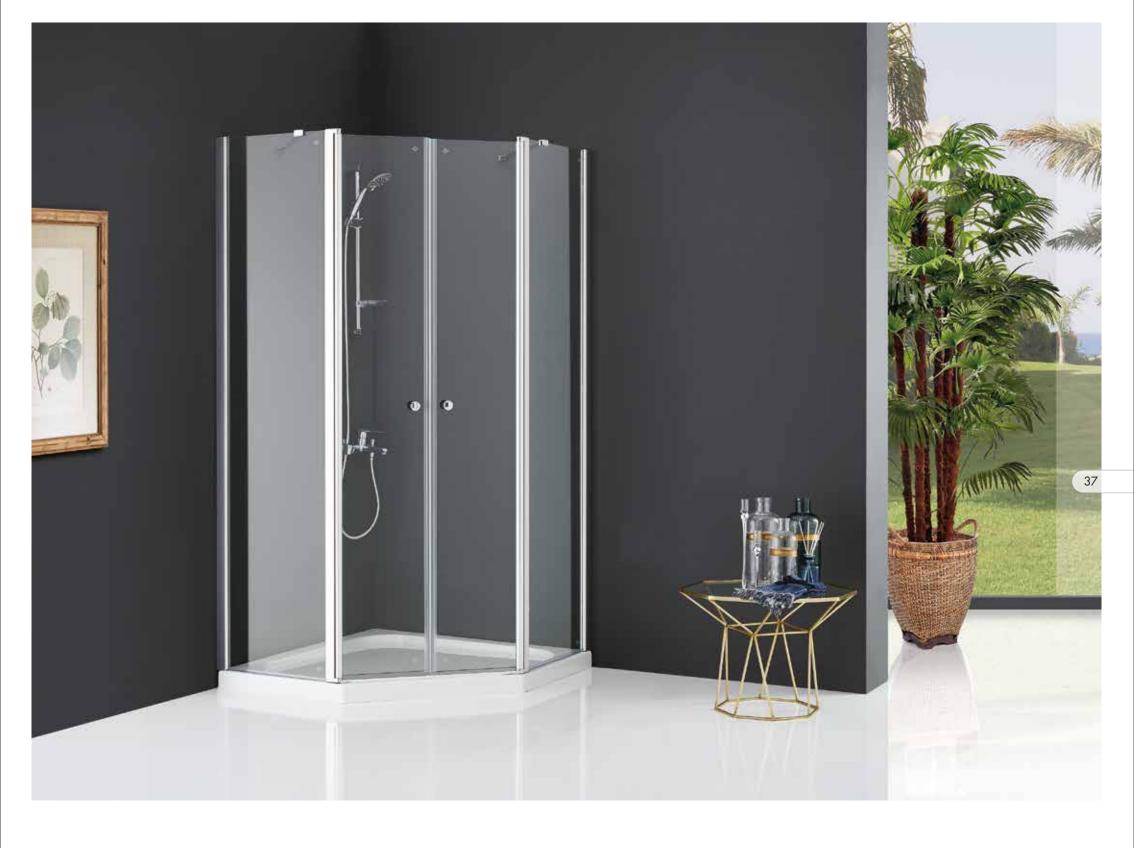

## ARAS ANADOLU SERIES

6 mm. Clear Tempered Glass. Height: 189 cm. Finishes: Matt Eloxal, Bright Eloxal. Black Eloxal, Inox. Corner entry with 2 sliding doors + 2 fixed panels.

6 mm. Clear Tempered Glass. Height: 189 cm. Finishes: Matt Eloxal, Bright Eloxal. Black Eloxal, Inox. Front shower enclosure with single sliding door + single fixed panel.