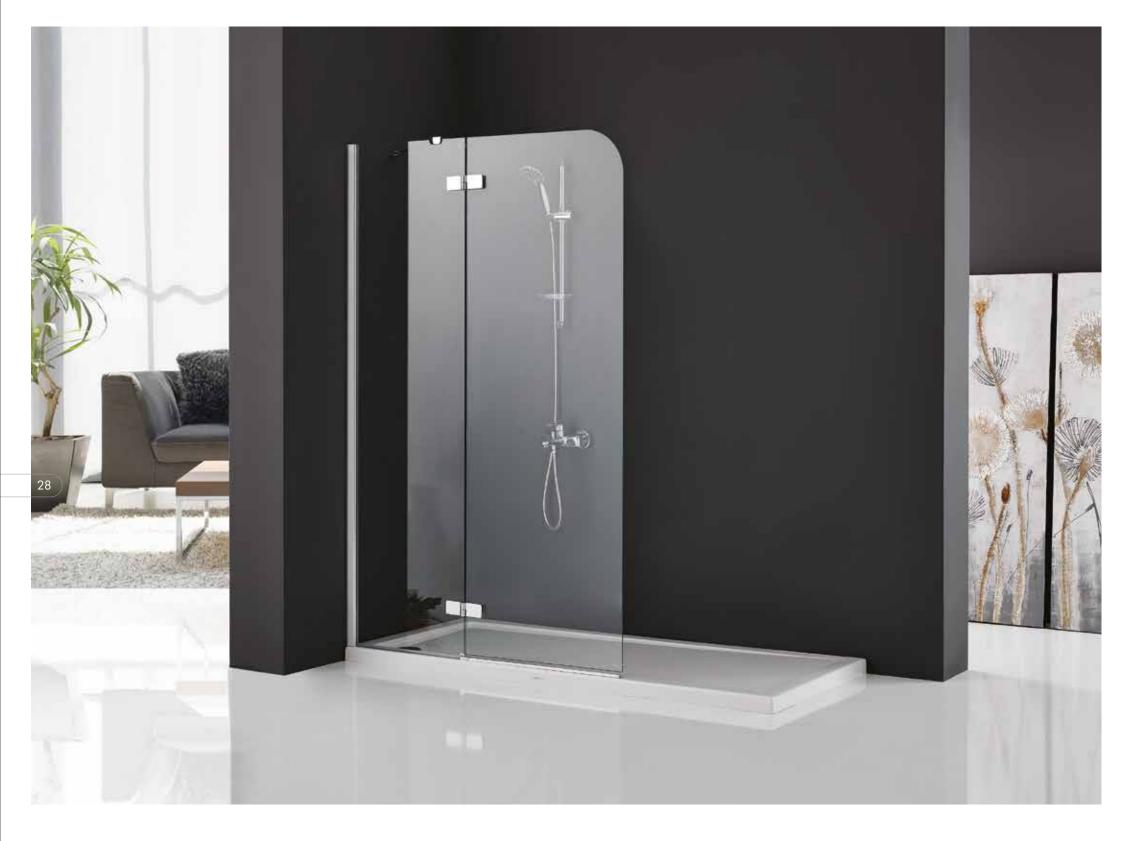

6 mm. Clear Tempered Glass. Height: 150 cm. Finishes: Matt Chrome, Bright Chrome. Black, Gold, Copper. Bathtub screen with single fixed panel.

Seperator Enclosures

ERA-1000 SP K POINT SERIES

Seperator Enclosures