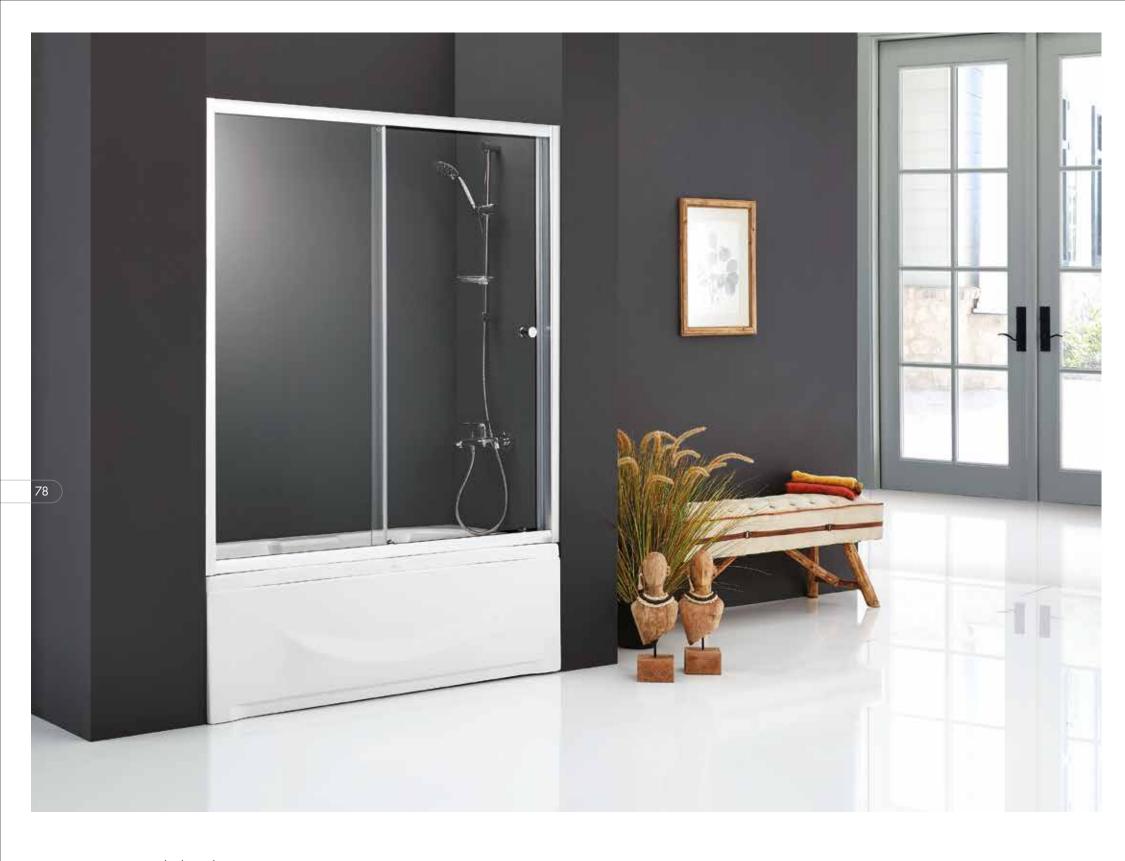

6 mm. Clear Tempered Glass. Height: 150 cm. Finishes: Bright Chrome. Front bath enclosure with single sliding door + single fixed panel. In Recess Bathtub Enclosures
SOHO
CORNER SERIES

6 mm. Clear Tempered Glass. Height: 200 cm. Finishes: Matt Chrome, Bright Chrome. Black, Gold, Copper. Single hinged door + 2 fixed panels.