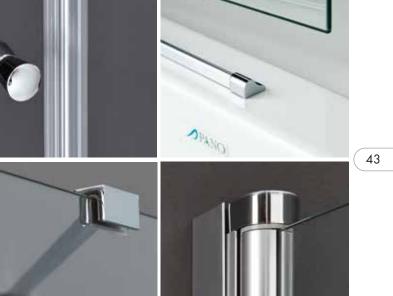

6 mm. Clear Tempered Glass. Height: 200 cm. Finishes: Matt Chrome, Bright Chrome. Black, Gold, Copper. Front shower enclosure with single hinged door + single fixed panel.

6 mm. Clear Tempered Glass. Height: 200 cm. Finishes: Matt Chrome, Bright Chrome. Black, Gold, Copper. Front shower enclosure with bi-fold door.