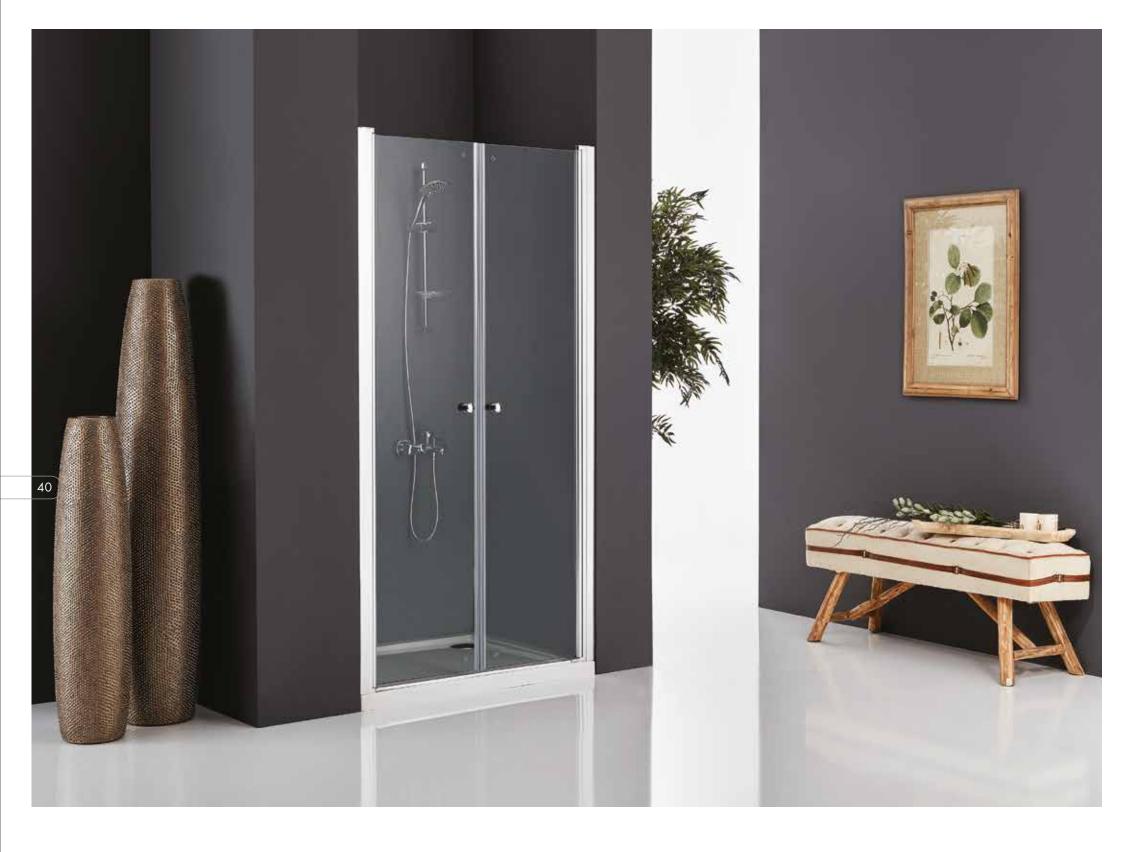

ELENA

Quadrant Shower Enclosures

PACIFIC SERIES

6 mm. Clear Tempered Glass. Height: 190 cm. Finishes: White, Matt Eloxal, Bright Eloxal. Black, Gold, Copper. Single swing door + 2 fixed panels.

6 mm. Clear Tempered Glass. Height: 190 cm. Finishes: White, Matt Eloxal, Bright Eloxal. Black, Gold, Copper. 2 swing doors + 2 fixed panels. Quadrant Shower Enclosures
NOVA-200

PACIFIC SERIES

6 mm. Clear Tempered Glass. Height: 190 cm. Finishes: White, Matt Eloxal, Bright Eloxal. Black, Gold, Copper. Front shower enclosure with single swing door.

6 mm. Clear Tempered Glass.
Height: 190 cm.
Finishes: White, Matt Eloxal, Bright Eloxal.
Black, Gold, Copper.
Front shower enclosure with single swing door + single fixed panel.