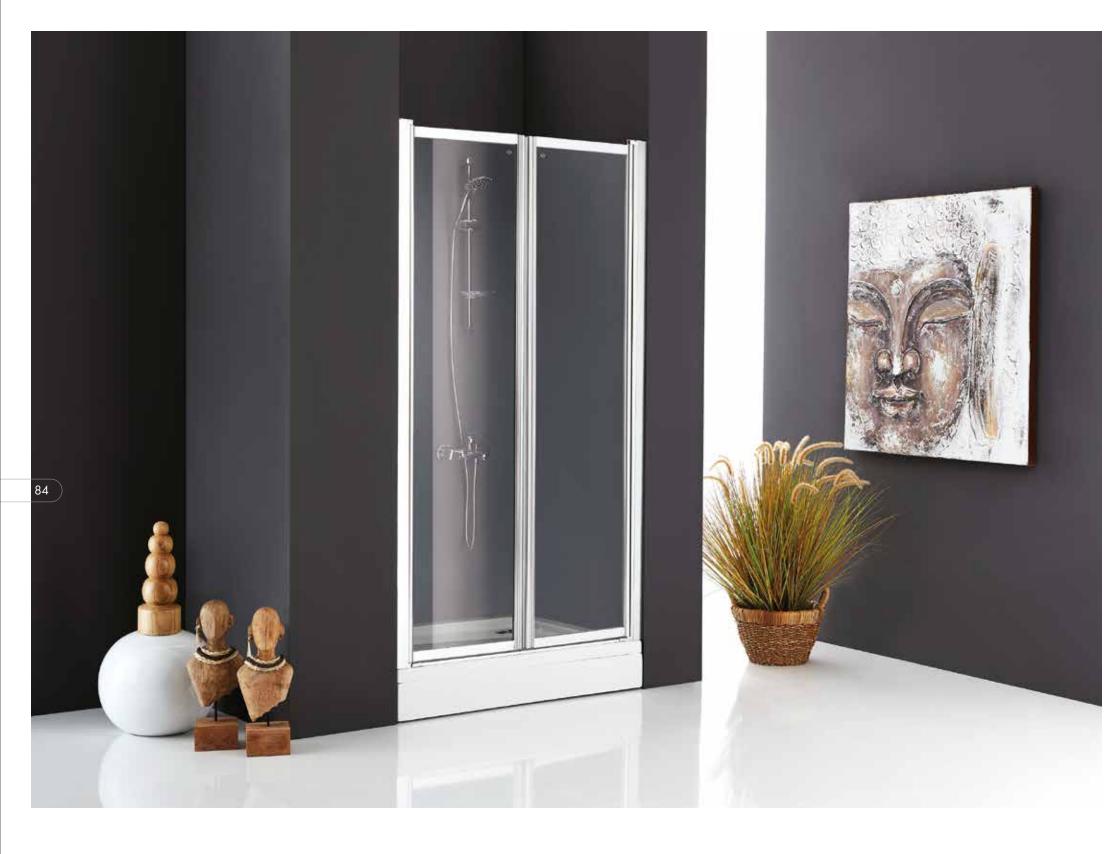

Polystyrene Glass. Height: 185 cm. Finishes: White, Matt Eloxal, Bright Eloxal. Front shower enclosure with 2 sliding doors + 2 fixed panels.

Polystyrene Glass. Height: 185 cm. Finishes: White, Matt Eloxal, Bright Eloxal. Front shower enclosure with inward or outward opening doors. In Recess Shower Enclosures