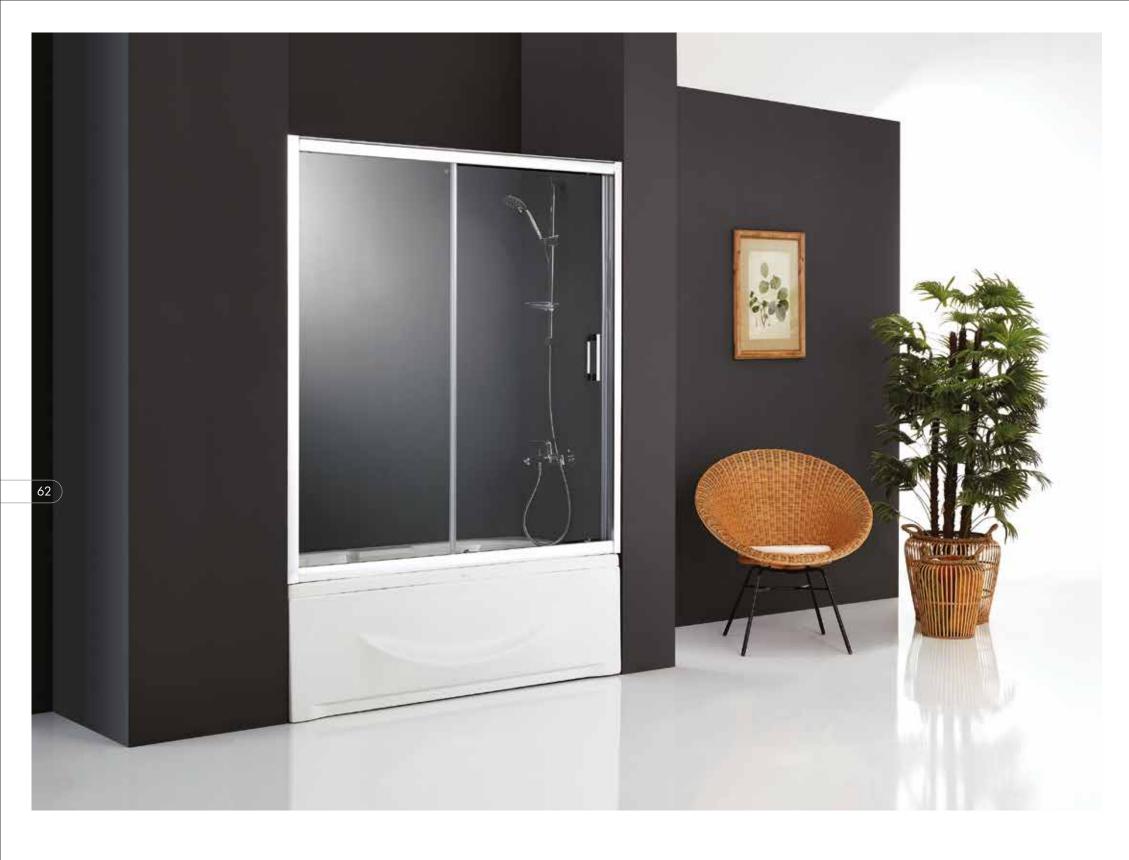

6 mm. Clear Tempered Glass.
Height: 150 cm.
Finishes: White, Matt Chrome, Bright Chrome.
Black, Gold, Copper.
Front bath enclosure with 2 sliding doors + 2 fixed panels.

6 mm. Clear Tempered Glass. Height: 150 cm. Finishes: White, Matt Chrome, Bright Chrome. Black, Gold, Copper. Front bath enclosure with single sliding door + single fixed panel.