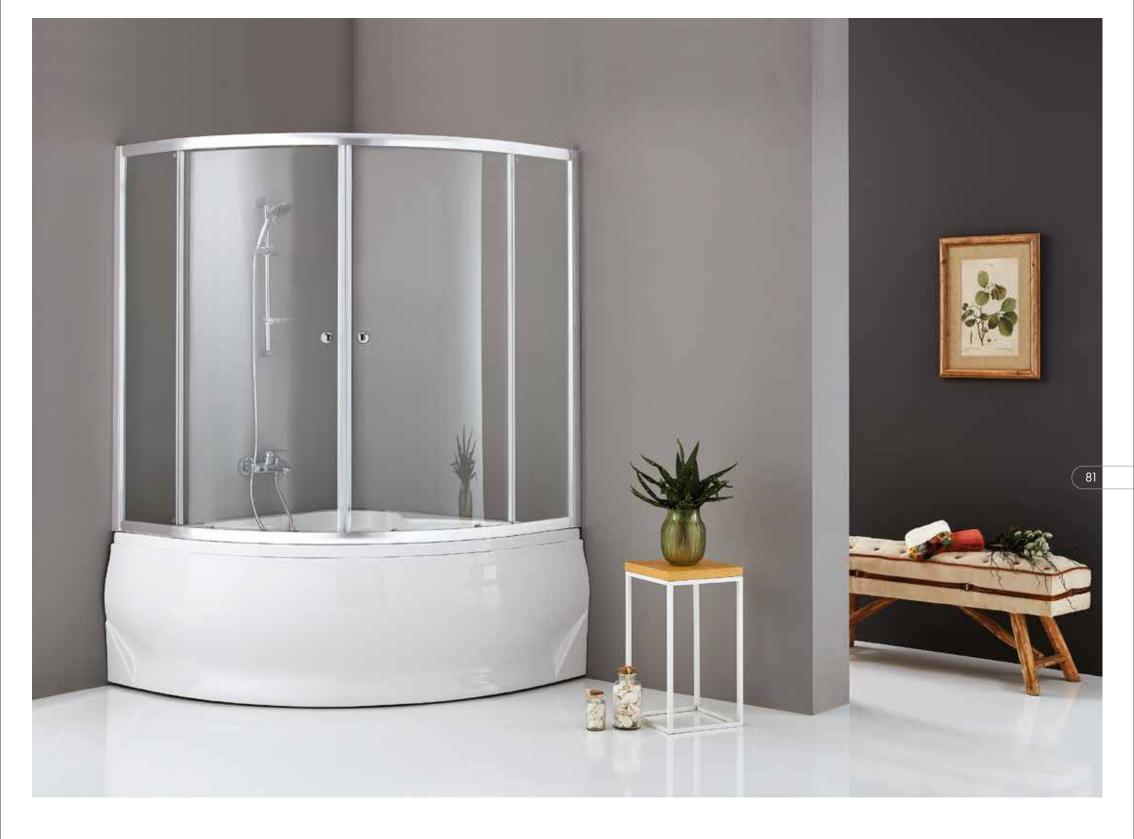

6 mm. Clear Tempered Glass.
Height: 150 cm.
Finishes: Matt Eloxal, Bright Eloxal.
Black Eloxal, Inox.
Quadrant bath enclosure with 2 sliding doors + 2 fixed panels.

Quadrant Bathtub Enclosures

6 mm. Clear Tempered Glass. Height: 150 cm. Finishes: Matt Eloxal, Bright Eloxal. Black Eloxal, Inox. Front bath enclosure with 2 sliding doors + 2 fixed panels.