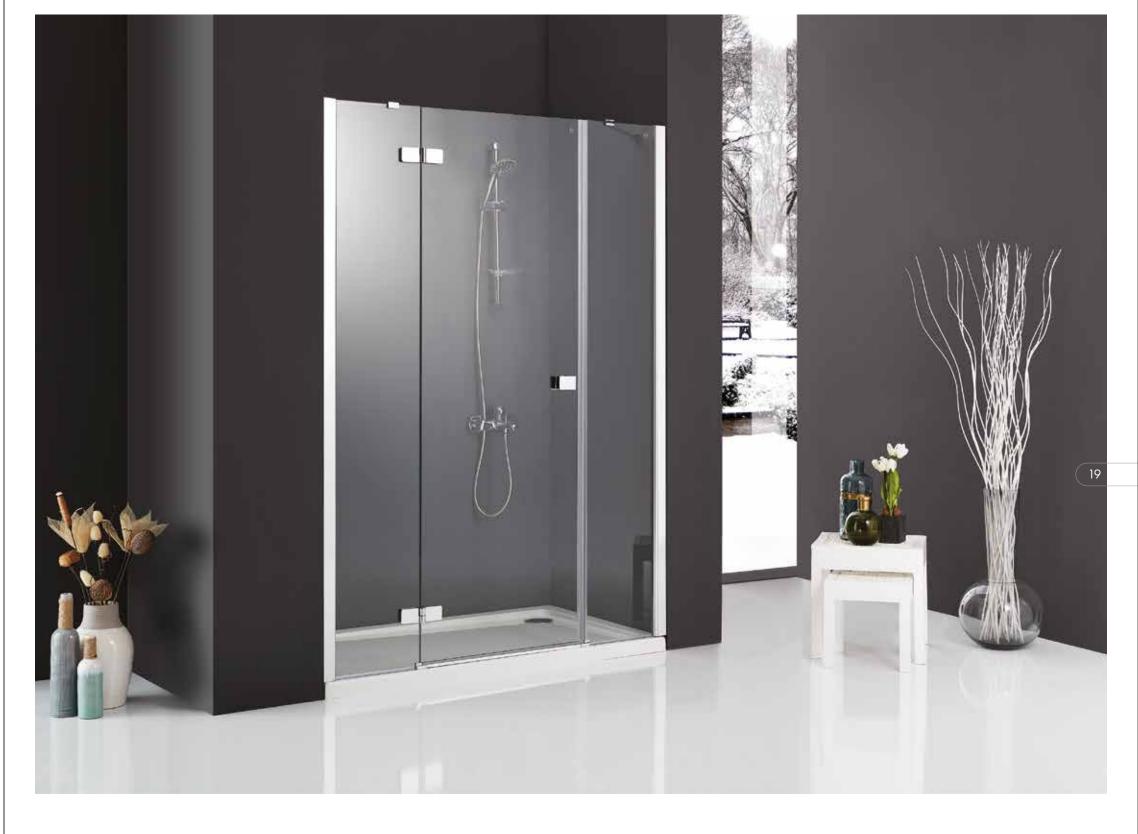

6 mm. Clear Tempered Glass. Height: 200 cm. Finishes: Matt Chrome, Bright Chrome. Black, Gold, Copper. Front shower enclosure with single hinged door + single fixed panel.

6 mm. Clear Tempered Glass. Height: 200 cm. Finishes: Matt Chrome, Bright Chrome. Black, Gold, Copper. Front shower enclosure with bi-fold door.