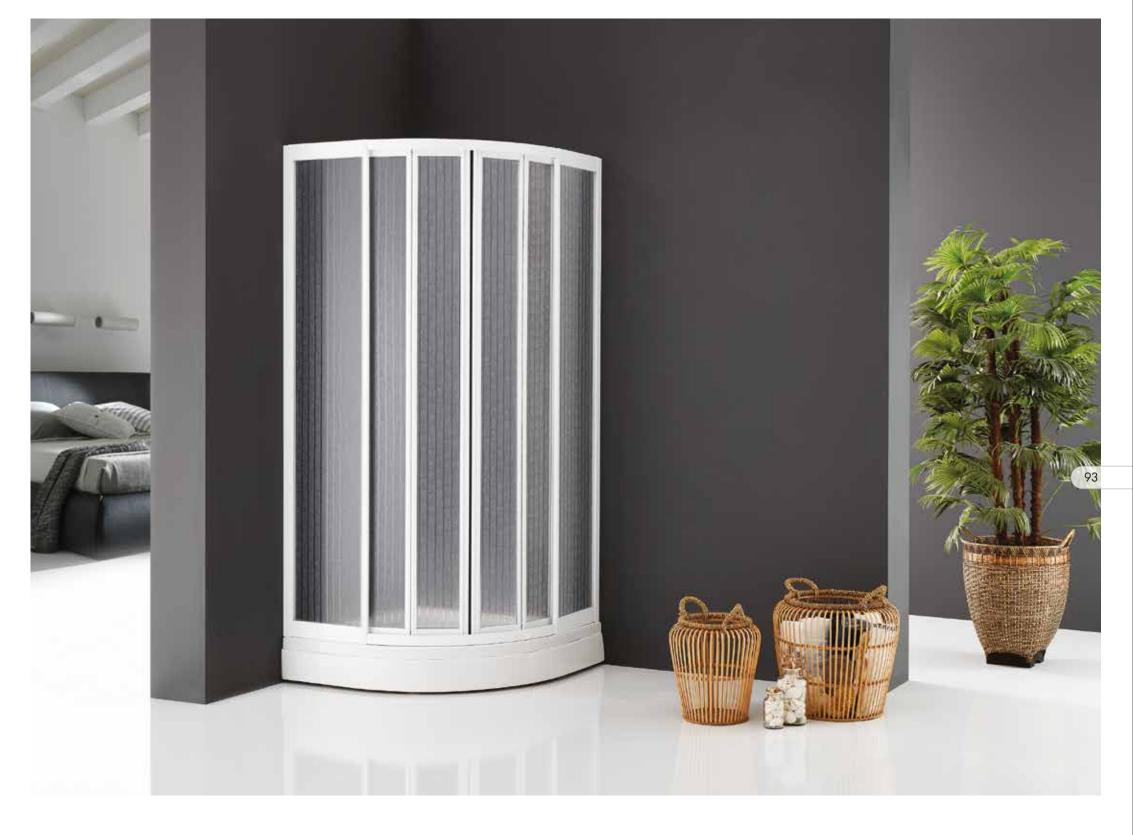

Quadrant Bathtub Enclosures

ASSOS

AKDENİZ SERIES

Polystyrene Glass. Height: 185 cm. Finishes: White, Matt Eloxal, Bright Eloxal. Corner entry with 2 sliding doors + 2 fixed panels.

Polystyrene Glass. Height: 185 cm. Finishes: White, Matt Eloxal, Bright Eloxal. Corner entry with 4 sliding doors + 2 fixed panels. Square-Rectangular Shower Enclosures

ANDORRA

AKDENİZ SERIES

Polystyrene Glass. Height: 185 cm. Finishes: White, Matt Eloxal, Bright Eloxal. 2 sliding doors + 2 fixed panels.

Polystyrene Glass. Height: 185 cm. Finishes: White, Matt Eloxal, Bright Eloxal. 4 sliding doors + 2 fixed panels. Quadrant Shower Enclosures