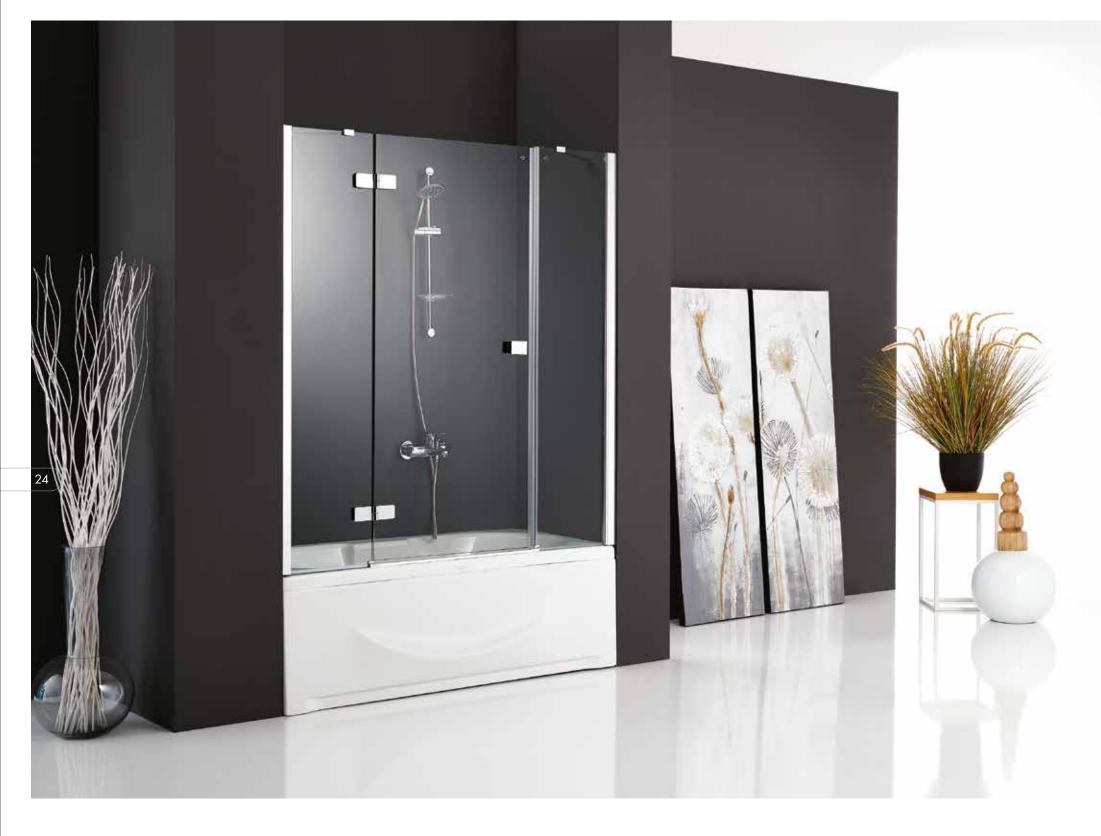

6 mm. Clear Tempered Glass.
Height: 150 cm.
Finishes: White, Matt Chrome, Bright Chrome.
Black, Gold, Copper.
Front bath enclosure with 2 sliding doors + 2 fixed panels.

6 mm. Clear Tempered Glass. Height: 150 cm. Finishes: White, Matt Chrome, Bright Chrome. Black, Gold, Copper. Front bath enclosure with single sliding door + single fixed panel.