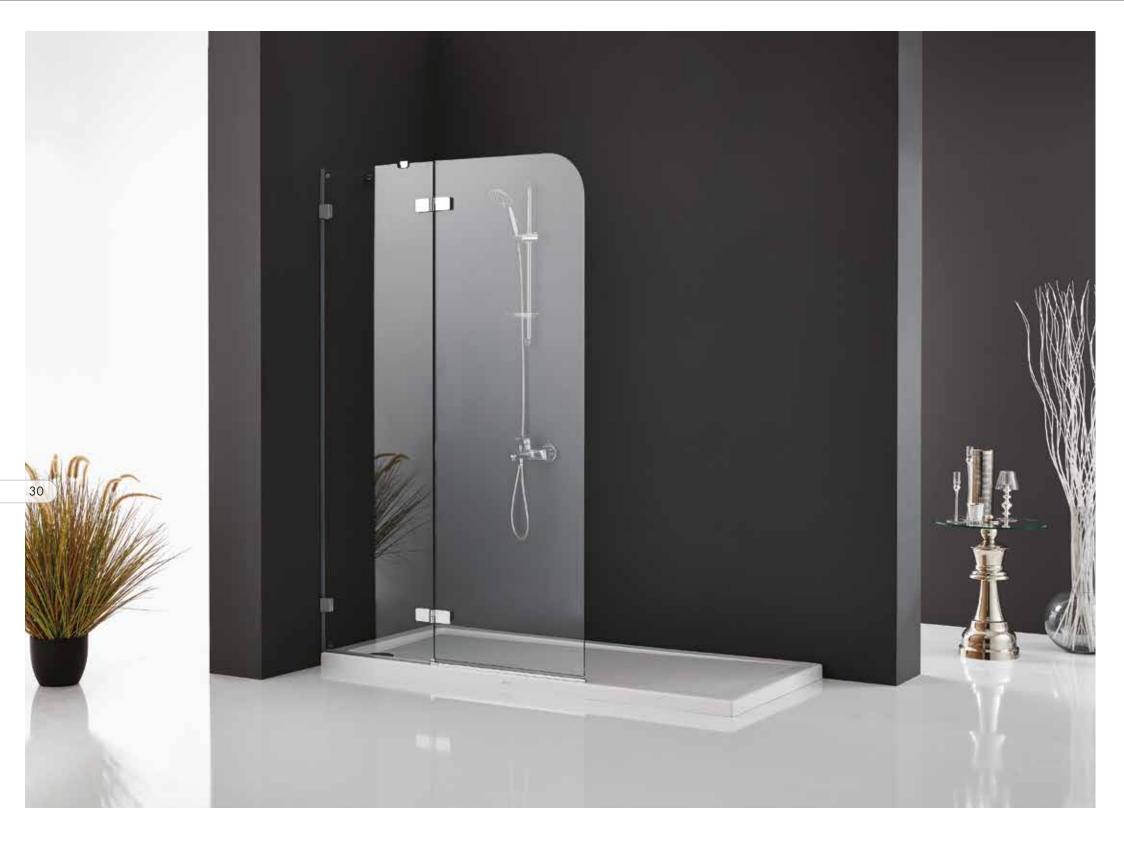

6 mm. Clear Tempered Glass. Height: 150 cm. Finishes: White, Matt Eloxal, Bright Eloxal. Black, Gold, Copper. Quadrant bath enclosure with 2 swing doors + 2 fixed panels.

6 mm. Clear Tempered Glass.
Height: 190 cm.
Finishes: White, Matt Chrome, Bright Chrome.
Black, Gold, Copper.
Corner entry with 2 sliding doors + 2 fixed panels.