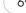

6 mm. Clear Tempered Glass. Height: 200 cm. Finishes: Bright Chrome. Front shower enclosure with single sliding door + single fixed panel. In Recess Shower Enclosures

6 mm. Clear Tempered Glass. Height: 150 cm. Finishes: Bright Chrome. Front bath enclosure with 2 sliding doors + 2 fixed panels.

6 mm. Clear Tempered Glass. Height: 150 cm. Finishes: Bright Chrome. Front bath enclosure with single sliding door + single fixed panel. In Recess Bathtub Enclosures
SOHO
CORNER SERIES

6 mm. Clear Tempered Glass. Height: 200 cm. Finishes: Matt Chrome, Bright Chrome. Black, Gold, Copper. Single hinged door + 2 fixed panels.