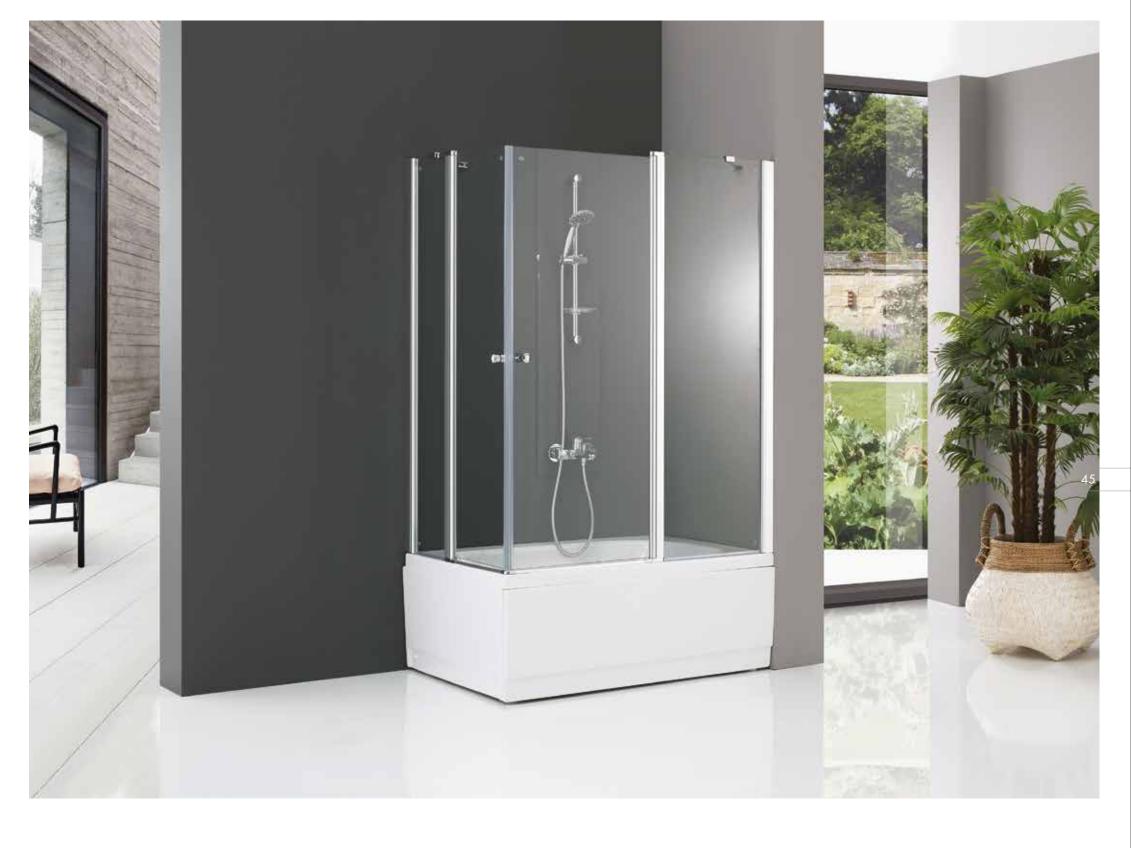

In Recess Bathtub Enclosures
PITA
PACIFIC SERIES

6 mm. Clear Tempered Glass. Height: 150 cm. Finishes: White, Matt Eloxal, Bright Eloxal. Black, Gold, Copper. Front bath enclosure with 2 swing doors. 6 mm. Clear Tempered Glass. Height: 150 cm. Finishes: White, Matt Eloxal, Bright Eloxal. Black, Gold, Copper. Front bath enclosure with 2 swing doors + 2 fixed panels.