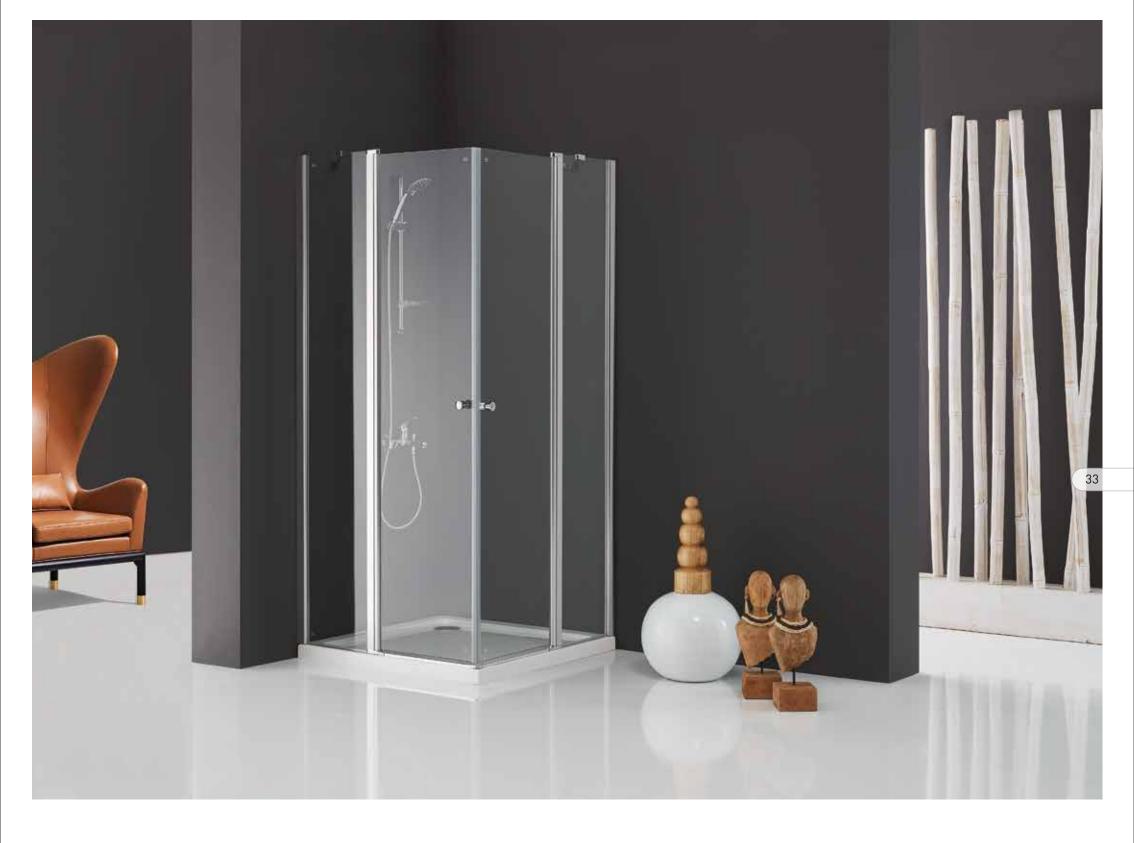

## Quadrant Shower Enclosures BARBADOS ATLAS SERIES

6 mm. Clear Tempered Glass. Height: 190 cm. Finishes: White, Matt Chrome, Bright Chrome. Black, Gold, Copper. 2 sliding doors + 2 fixed panels.

6 mm. Clear Tempered Glass. Height: 190 cm. Finishes: White, Matt Chrome, Bright Chrome. Black, Gold, Copper. Front shower enclosure with single sliding door + single fixed panel.

6 mm. Clear Tempered Glass.
Height: 190 cm.
Finishes: White, Matt Chrome, Bright Chrome.
Black, Gold, Copper.
Front shower enclosure with 2 sliding doors + 2 fixed panels.

6 mm. Clear Tempered Glass. Height: 190 cm. Finishes: White, Matt Chrome, Bright Chrome. Black, Gold, Copper. Front shower enclosure with single sliding door + 2 fixed panels.