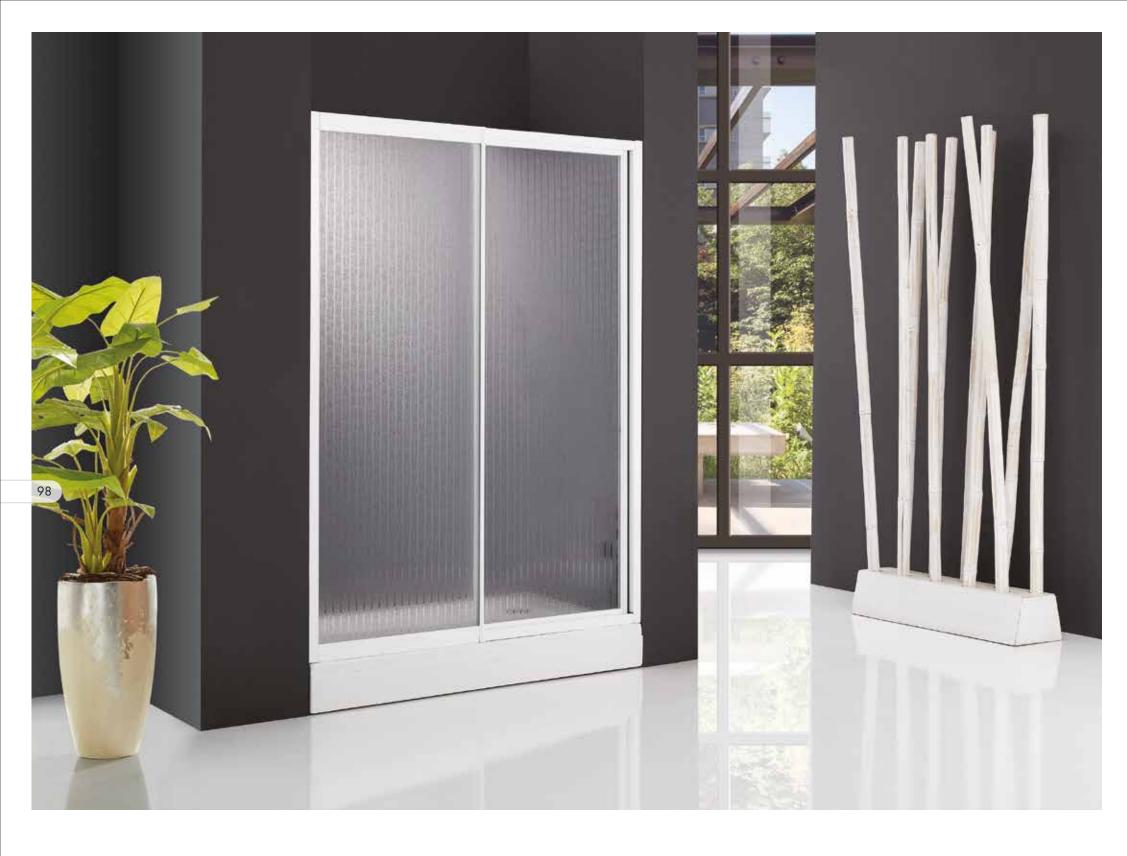

6 mm. Clear Tempered Glass.
Height: 190 cm.
Finishes: White, Matt Eloxal, Bright Eloxal.
Black, Gold, Copper.
Shower tray screen with single swing door + single fixed panel.

Seperator Enclosures

CARO-2000 S+AP T PACIFIC SERIES