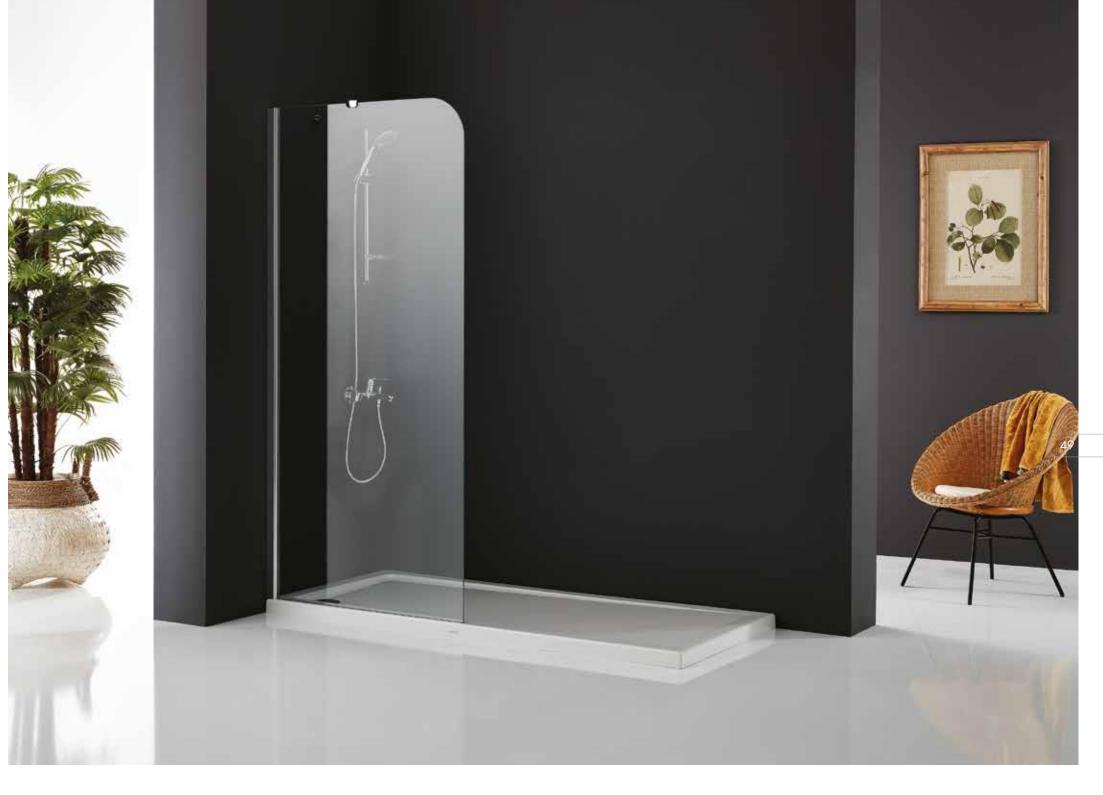

ERA-1000 SP T POINT SERIES 6 mm. Clear Tempered Glass. Height: 200 cm. Finishes: Matt Chrome, Bright Chrome. Black, Gold, Copper. Shower tray screen with single fixed panel.

6 mm. Clear Tempered Glass.
Height: 150 cm.
Finishes: Matt Chrome, Bright Chrome.
Black, Gold, Copper.
Bathtub screen with single hinged door + single fixed panel.

Seperator Enclosures

ERA-2000 S+AP K POINT SERIES

ERA-2000 S+AP T POINT SERIES 6 mm. Clear Tempered Glass. Height: 200 cm. Finishes: Matt Chrome, Bright Chrome. Black, Gold, Copper. Shower tray screen with single hinged door + single fixed panel.