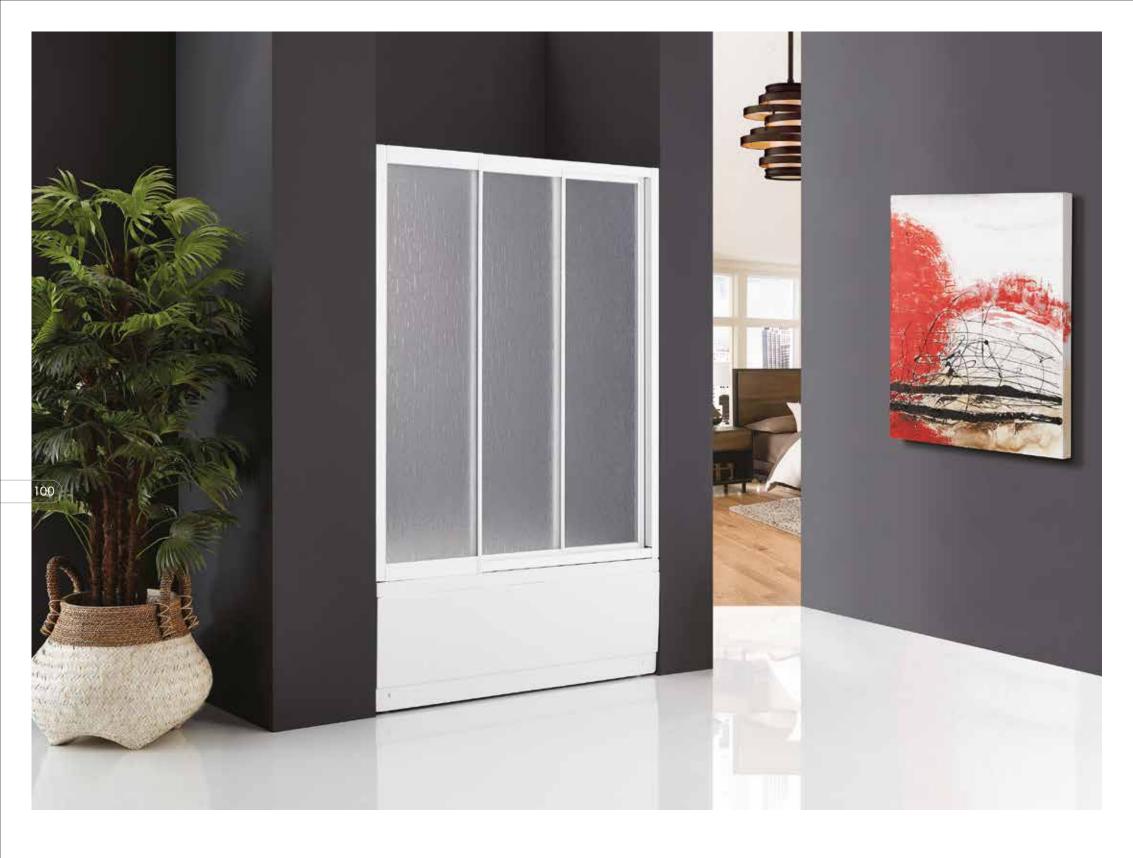

6 mm. Clear Tempered Glass.
Height: 190 cm.
Finishes: White, Matt Chrome, Bright Chrome.
Black, Gold, Copper.
Front shower enclosure with 2 sliding doors + 2 fixed panels.

6 mm. Clear Tempered Glass. Height: 190 cm. Finishes: White, Matt Chrome, Bright Chrome. Black, Gold, Copper. Front shower enclosure with single sliding door + 2 fixed panels.