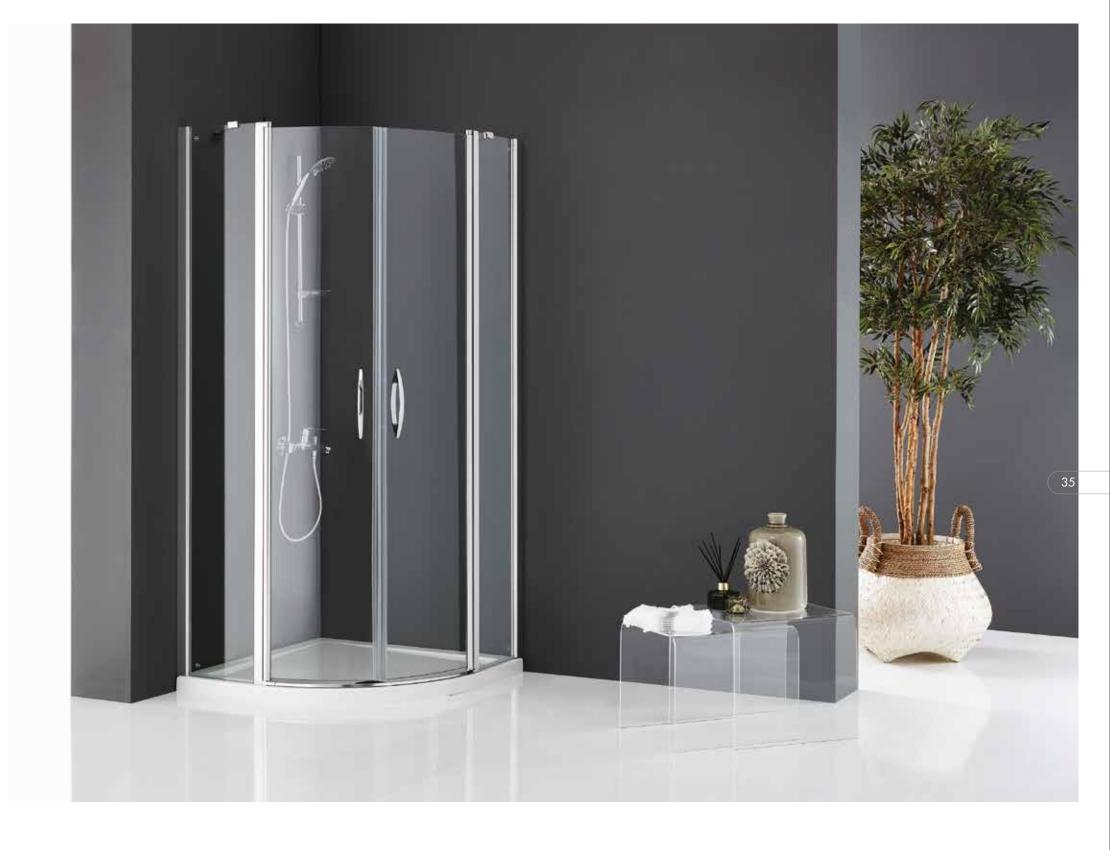

6 mm. Clear Tempered Glass.
Height: 150 cm.
Finishes: White, Matt Chrome, Bright Chrome
Black, Gold, Copper.
Corner entry with 2 sliding doors + 2 fixed panels.

In Recess Bathtub Enclosures

6 mm. Clear Tempered Glass. Height: 150 cm. Finishes: White, Matt Chrome, Bright Chrome. Black, Gold, Copper. Quadrant bath enclosure with 2 sliding doors + 2 fixed panels.