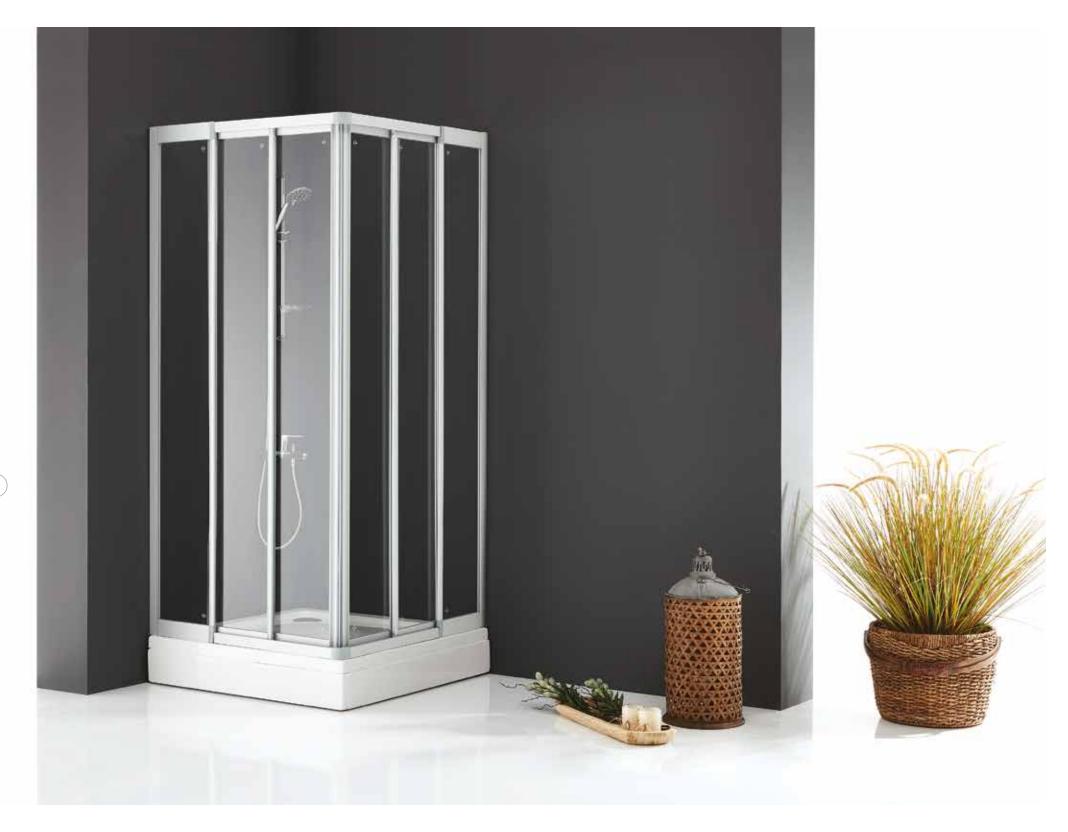

Quadrant Bathtub Enclosures

ASSOS

AKDENİZ SERIES

Polystyrene Glass. Height: 185 cm. Finishes: White, Matt Eloxal, Bright Eloxal. Corner entry with 2 sliding doors + 2 fixed panels.

Polystyrene Glass. Height: 185 cm. Finishes: White, Matt Eloxal, Bright Eloxal. Corner entry with 4 sliding doors + 2 fixed panels. Square-Rectangular Shower Enclosures