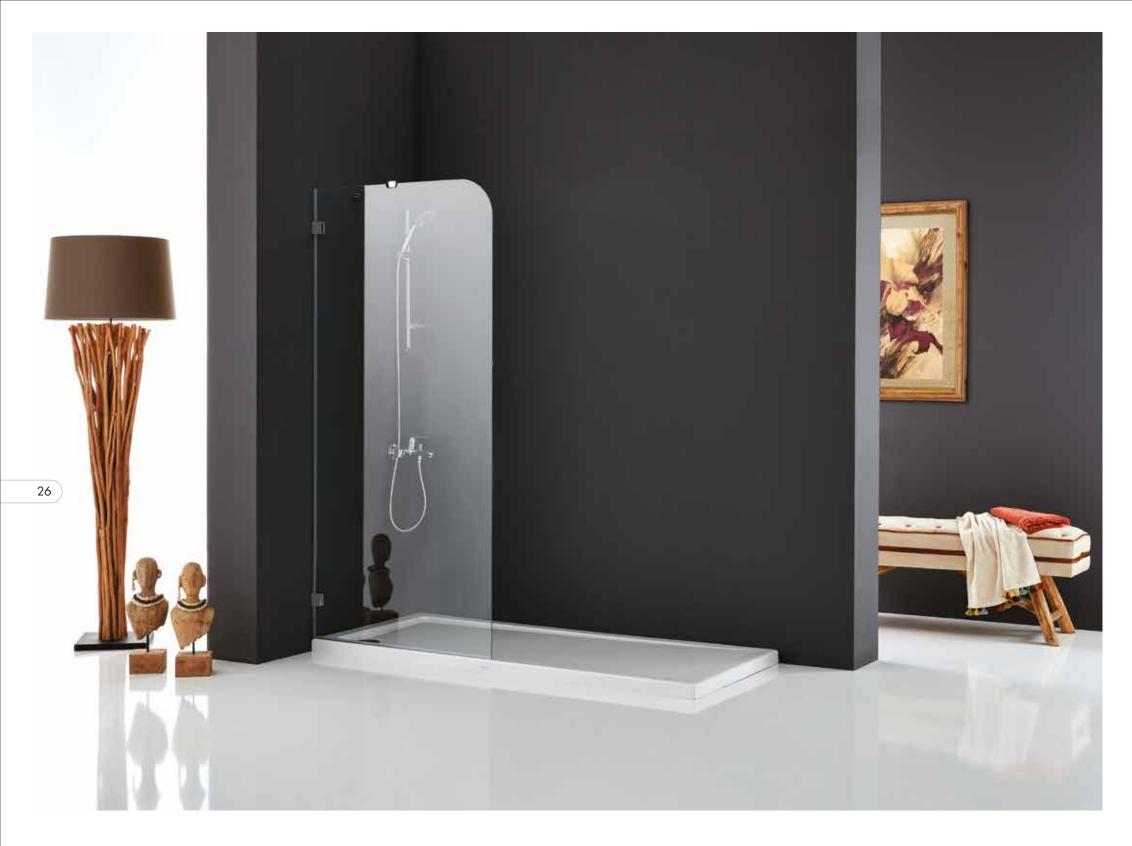

## Quadrant Shower Enclosures BARBADOS ATLAS SERIES

6 mm. Clear Tempered Glass. Height: 190 cm. Finishes: White, Matt Chrome, Bright Chrome. Black, Gold, Copper. 2 sliding doors + 2 fixed panels.

6 mm. Clear Tempered Glass. Height: 190 cm. Finishes: White, Matt Chrome, Bright Chrome. Black, Gold, Copper. Front shower enclosure with single sliding door + single fixed panel.

6 mm. Clear Tempered Glass.
Height: 190 cm.
Finishes: White, Matt Chrome, Bright Chrome.
Black, Gold, Copper.
Front shower enclosure with 2 sliding doors + 2 fixed panels.

6 mm. Clear Tempered Glass. Height: 190 cm. Finishes: White, Matt Chrome, Bright Chrome. Black, Gold, Copper. Front shower enclosure with single sliding door + 2 fixed panels.