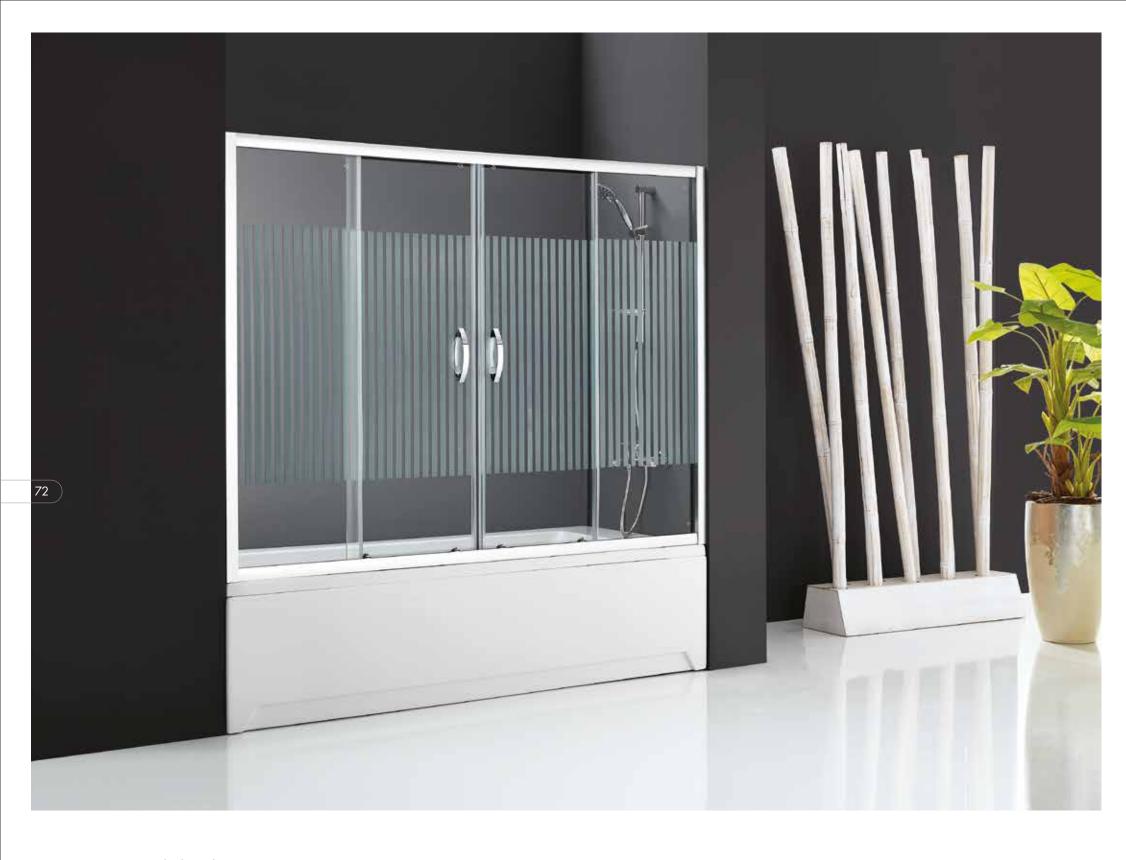

6 mm. Clear Tempered Glass.
Height: 150 cm.
Finishes: White, Matt Chrome, Bright Chrome.
Black, Gold, Copper.
Front bath enclosure with 2 sliding doors + 2 fixed panels.

6 mm. Clear Tempered Glass. Height: 150 cm. Finishes: White, Matt Chrome, Bright Chrome. Black, Gold, Copper. Front bath enclosure with single sliding door + single fixed panel.