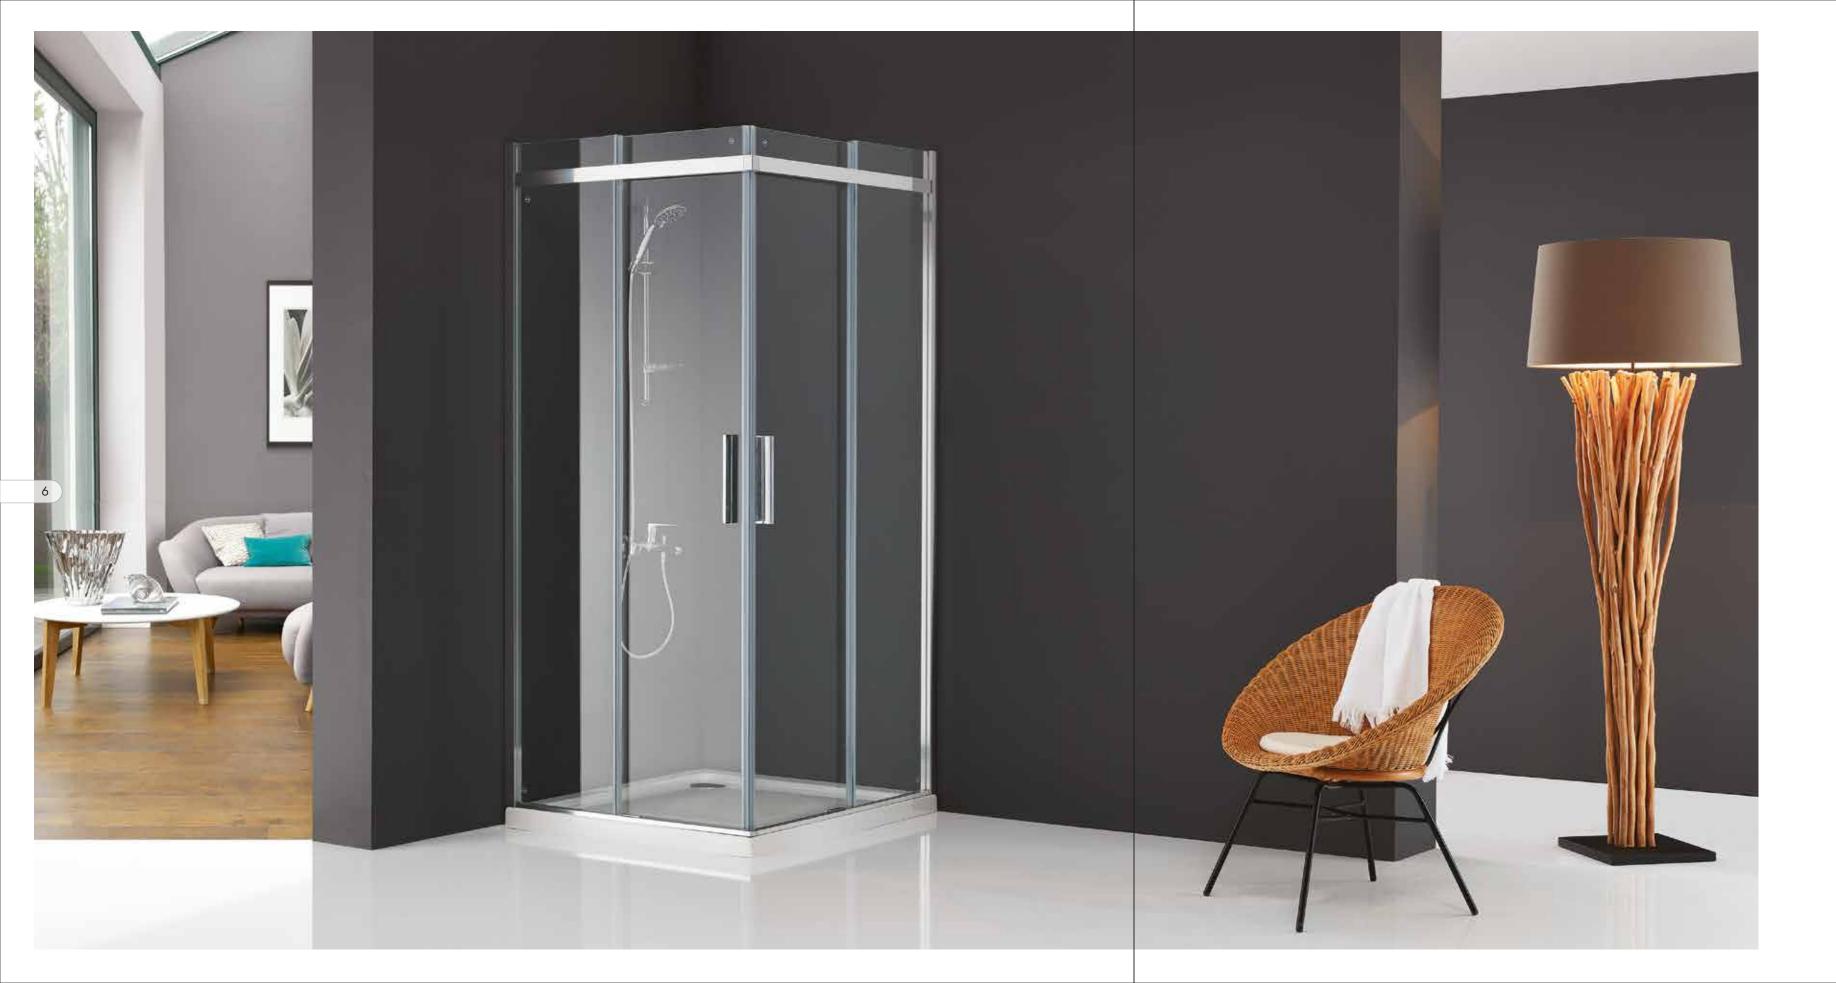

|       |
|    | 6891011121415161718192021222324252627283031 | ANITA 41  ALISA 43  POLO 44  LIO CALIPSO 45  LII PITA 46  OMEGA 47  CARO 1000 SP K 48  CARO 1000 SP T 49  CARO 1000 AP K 50  CARO 1000 AP K 52  CARO 1000 AP T 51  CARO 2000 S+AP K 52  CARO 2000 S+AP T 53  BOSTON 54  ATLAS SERIES  LIMA 55  BARBADOS 56  LARA 58  MILANO 59  VIVA 60  HAVANA 61  HERA 62  SERA 63  ATLANTA 64  ANADOLU SERIES  ARTEMIS 65  ARAS 66  BAFA 68  MERIÇ 69  DEMRE 70  AKSU 71  LIKYA 72  MARMARA SERIES  MARMARA SERIES  AGORA 73 | 6     |





6 mm. Clear Tempered Glass. Height: 200 cm. Finishes: Bright Chrome. Corner entry with 2 sliding doors + 2 fixed panels.





In Recess Shower Enclosures

GALA CORNER SERIES

6 mm. Clear Tempered Glass. Height: 200 cm. Finishes: Bright Chrome. Front shower enclosure with 2 sliding doors + 2 fixed panels.

6 mm. Clear Tempered Glass. Height: 200 cm. Finishes: Bright Chrome. Front shower enclosure with single sliding door + single fixed panel. In Recess Shower Enclosures







6 mm. Clear Tempered Glass. Height: 150 cm. Finishes: Bright Chrome. Front bath enclosure with 2 sliding doors + 2 fixed panels.



6 mm. Clear Tempered Glass. Height: 150 cm. Finishes: Bright Chrome. Front bath enclosure with single sliding door + single fixed panel. In Recess Bathtub Enclosures
SOHO
CORNER SERIE