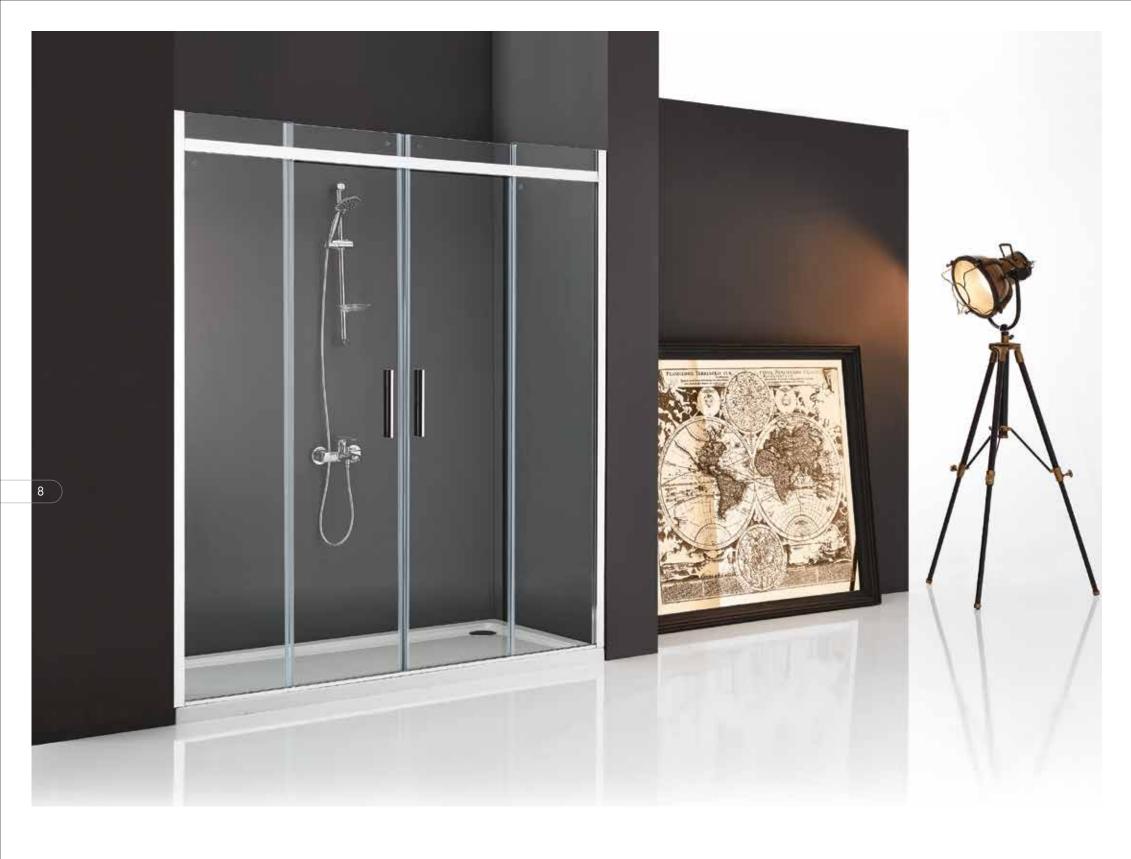

6 mm. Clear Tempered Glass. Height: 200 cm. Finishes: Bright Chrome. Corner entry with 2 sliding doors + 2 fixed panels.

In Recess Shower Enclosures

GALA CORNER SERIES

6 mm. Clear Tempered Glass. Height: 200 cm. Finishes: Bright Chrome. Front shower enclosure with 2 sliding doors + 2 fixed panels.