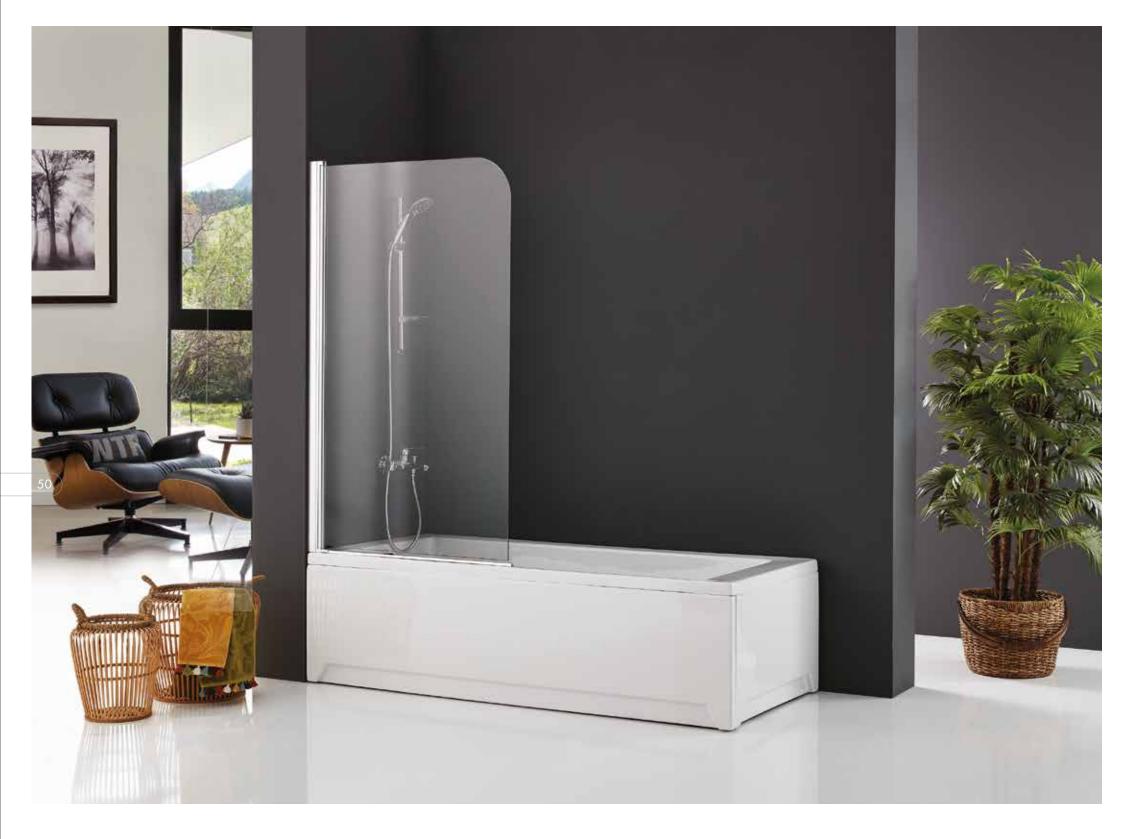

6 mm. Clear Tempered Glass. Height: 200 cm. Finishes: Bright Chrome. Front shower enclosure with single sliding door + single fixed panel. In Recess Shower Enclosures

6 mm. Clear Tempered Glass. Height: 150 cm. Finishes: Bright Chrome. Front bath enclosure with 2 sliding doors + 2 fixed panels.

6 mm. Clear Tempered Glass. Height: 150 cm. Finishes: Bright Chrome. Front bath enclosure with single sliding door + single fixed panel. In Recess Bathtub Enclosures
SOHO
CORNER SERIES

6 mm. Clear Tempered Glass. Height: 200 cm. Finishes: Matt Chrome, Bright Chrome. Black, Gold, Copper. Single hinged door + 2 fixed panels.