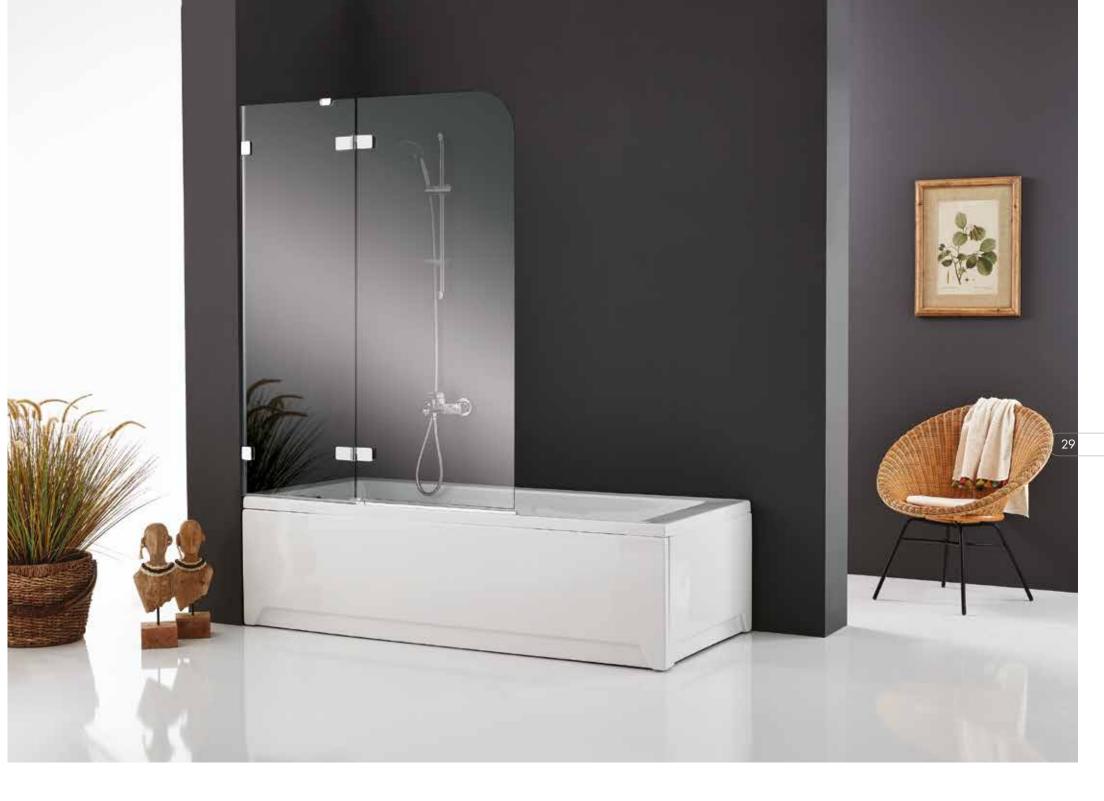

6 mm. Clear Tempered Glass. Height: 150 cm. Finishes: Matt Chrome, Bright Chrome. Black, Gold, Copper. Corner entry with 2 hinged doors + 2 fixed panels.

In Recess Bathtub Enclosures

SIERA POINT SERIES 6 mm. Clear Tempered Glass. Height: 150 cm. Finishes: Matt Chrome, Bright Chrome. Black, Gold, Copper. Front bath enclosure with single hinged door + 2 fixed panels.