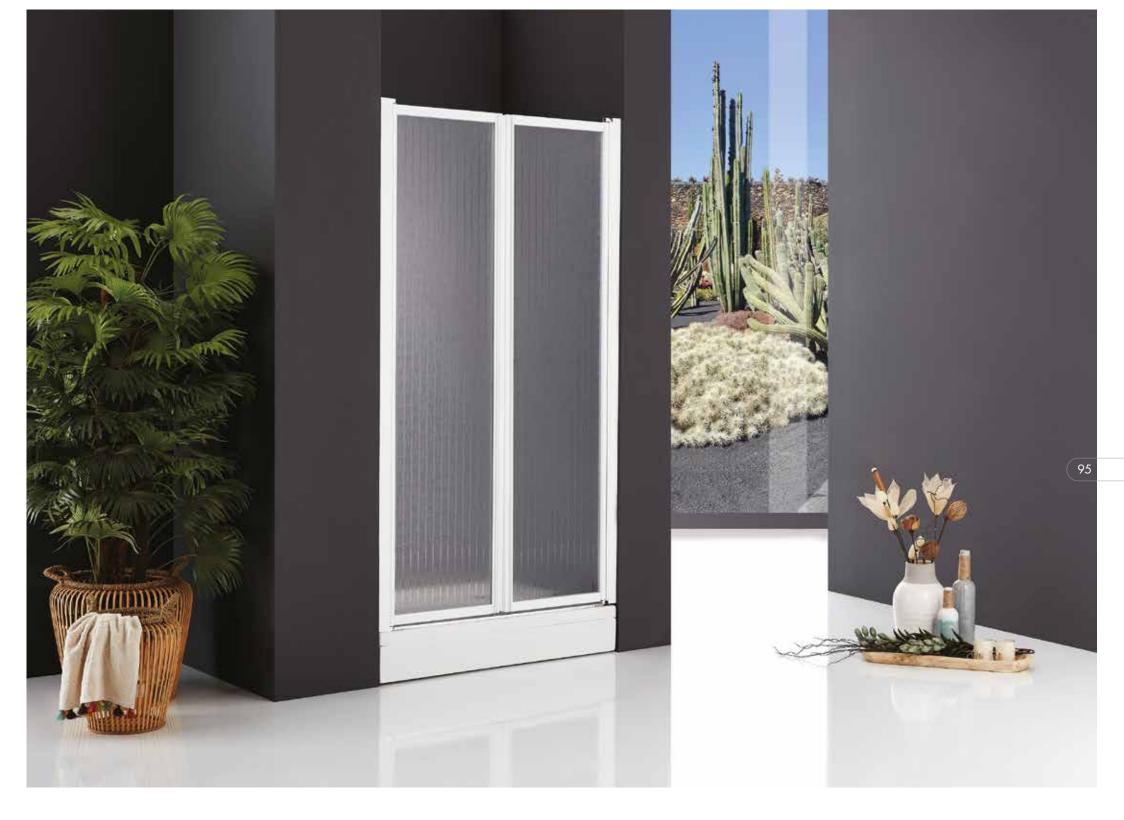

6 mm. Clear Tempered Glass.
Height: 150 cm.
Finishes: White, Matt Chrome, Bright Chrome.
Black, Gold, Copper.
Front bath enclosure with 2 sliding doors + 2 fixed panels.

6 mm. Clear Tempered Glass. Height: 150 cm. Finishes: White, Matt Chrome, Bright Chrome. Black, Gold, Copper. Front bath enclosure with single sliding door + single fixed panel.