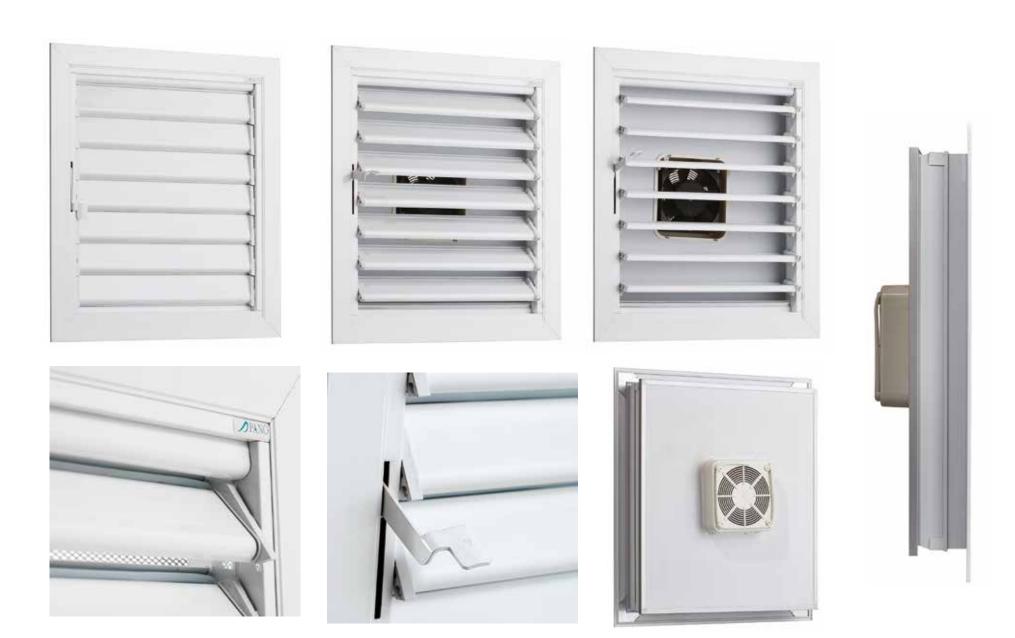

## VENTILATION GRILLS White

### SPECIFICATIONS:

Grills are made of complete aluminium profiles.

Mechanisms are lock system, cannot be opened from the outside.

Dampers are sealed, dust and sound proof

Back surface is made of cage wire.

Surface has ELECTROSTATIC PAINT finishes.

Color of mechanism is white. Alternative color option is only black.

Fan application available. Fan air flow 190 m3/h.