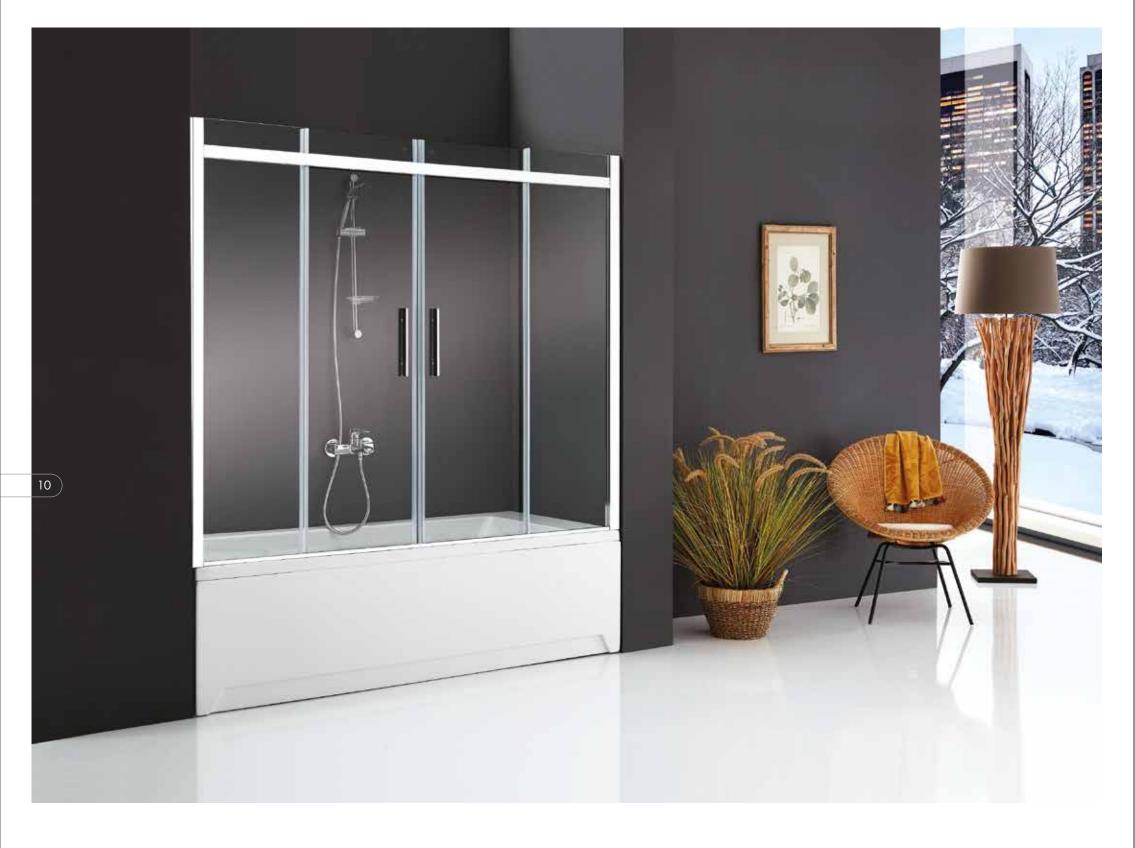

6 mm. Clear Tempered Glass. Height: 150 cm. Finishes: Bright Chrome. Front bath enclosure with single sliding door + single fixed panel. In Recess Bathtub Enclosures
SOHO
CORNER SERIES

6 mm. Clear Tempered Glass. Height: 200 cm. Finishes: Matt Chrome, Bright Chrome. Black, Gold, Copper. Single hinged door + 2 fixed panels.