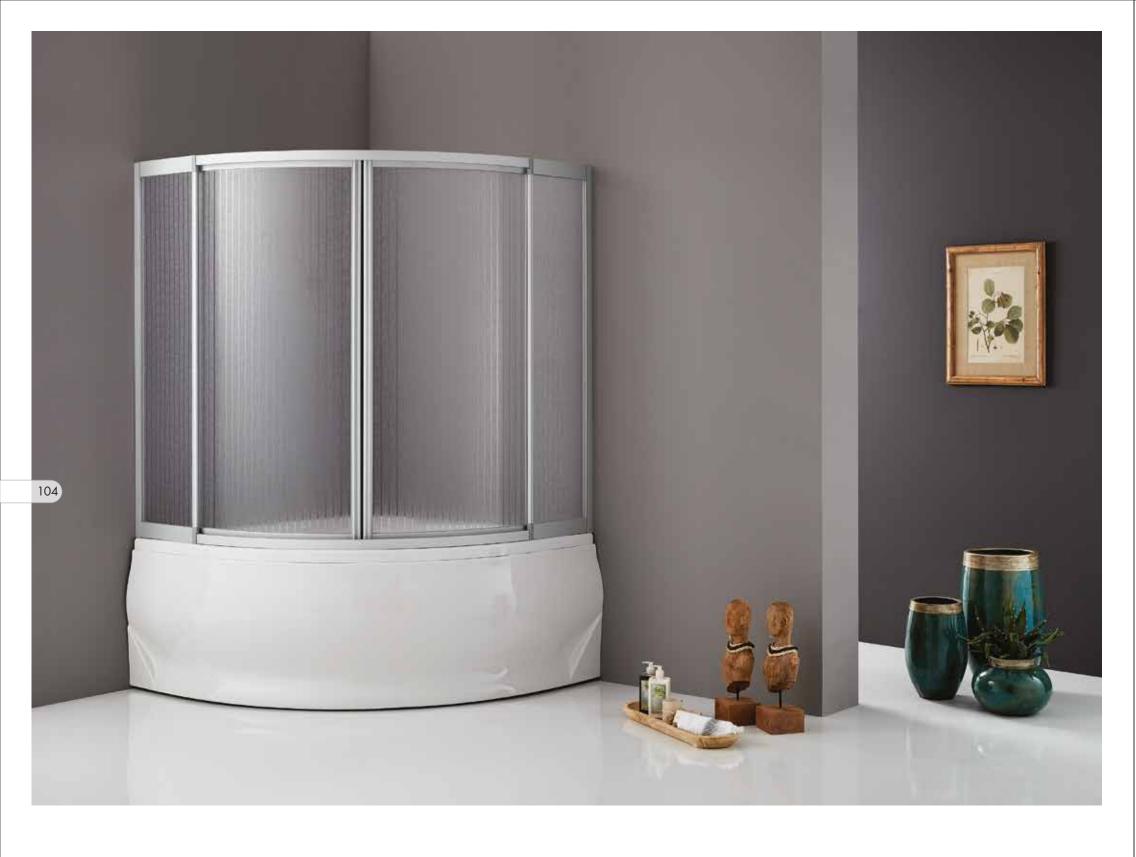

AKDENİZ SERIES

Polystyrene Glass. Height: 150 cm. Finishes: White, Matt Eloxal, Bright Eloxal. Quadrant bath enclosure with 2 sliding doors + 2 fixed panels.

Polystyrene Glass. Height: 150 cm. Finishes: White, Matt Eloxal, Bright Eloxal. Quadrant bath enclosure with 4 or 6 sliding doors + 2 fixed panels.