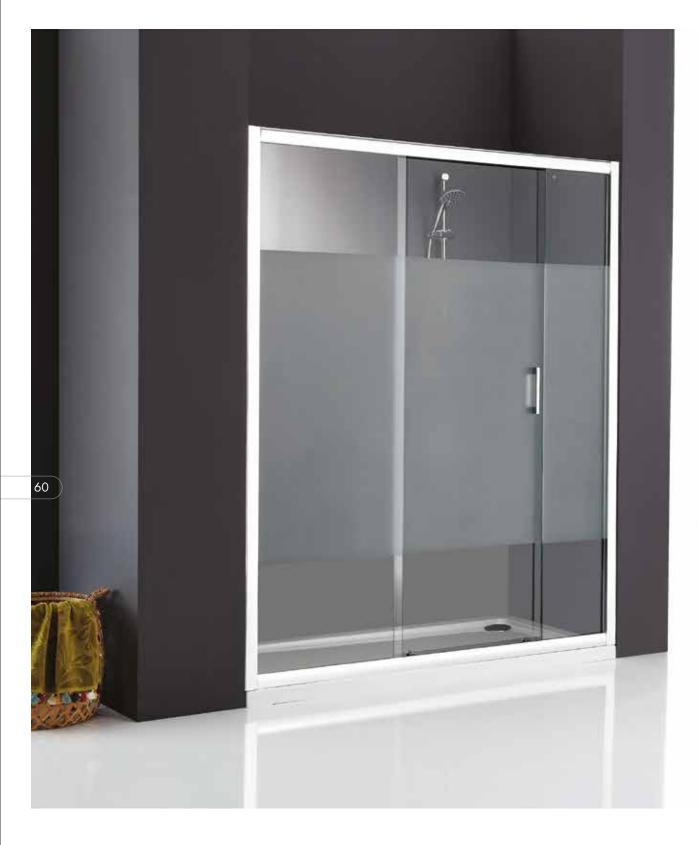

In Recess Shower Enclosures

6 mm. Clear Tempered Glass. Height: 190 cm. Finishes: White, Matt Eloxal, Bright Eloxal. Black, Gold, Copper. Front shower enclosure with single swing door + single fixed panel.