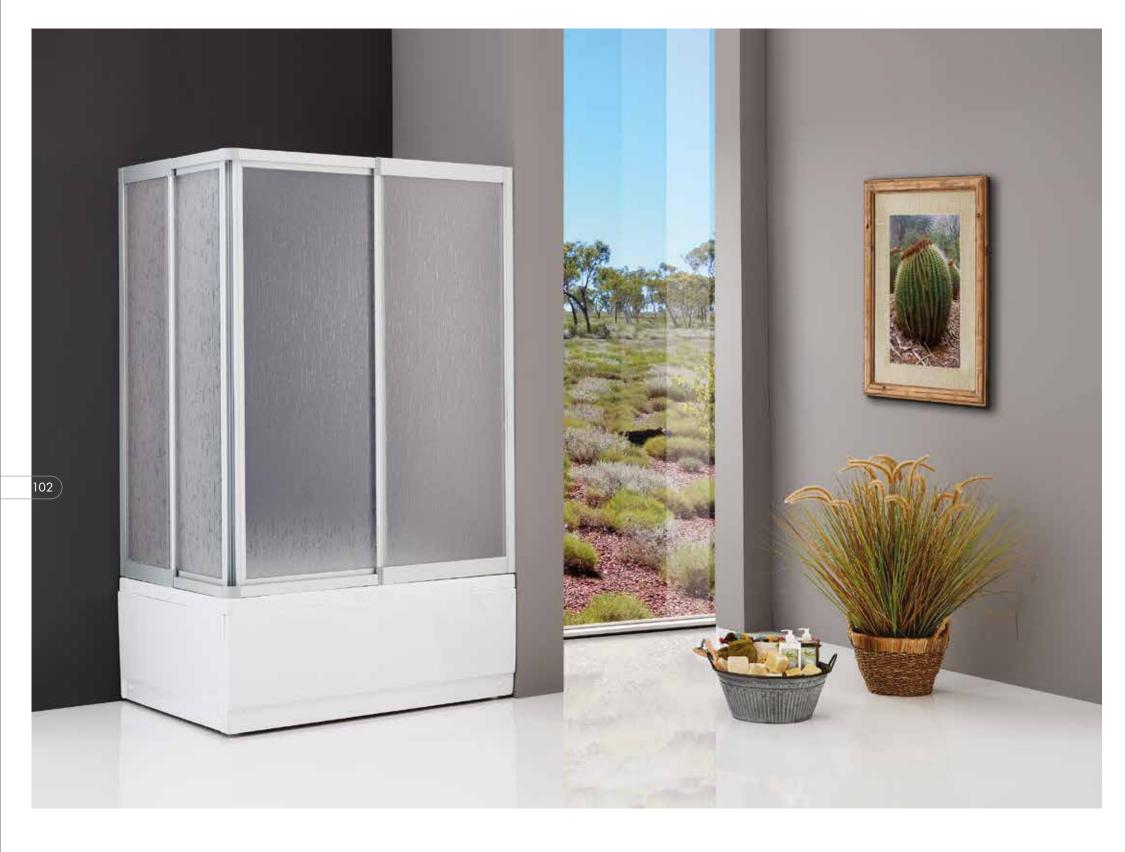

Polystyrene Glass. Height: 150 cm. Finishes: White, Matt Eloxal, Bright Eloxal. Corner entry with 2 sliding doors + 2 fixed panels.

Polystyrene Glass. Height: 150 cm. Finishes: White, Matt Eloxal, Bright Eloxal. Corner entry with 4 sliding doors + 2 fixed panels. In Recess Bathtub Enclosures
TERRA-400