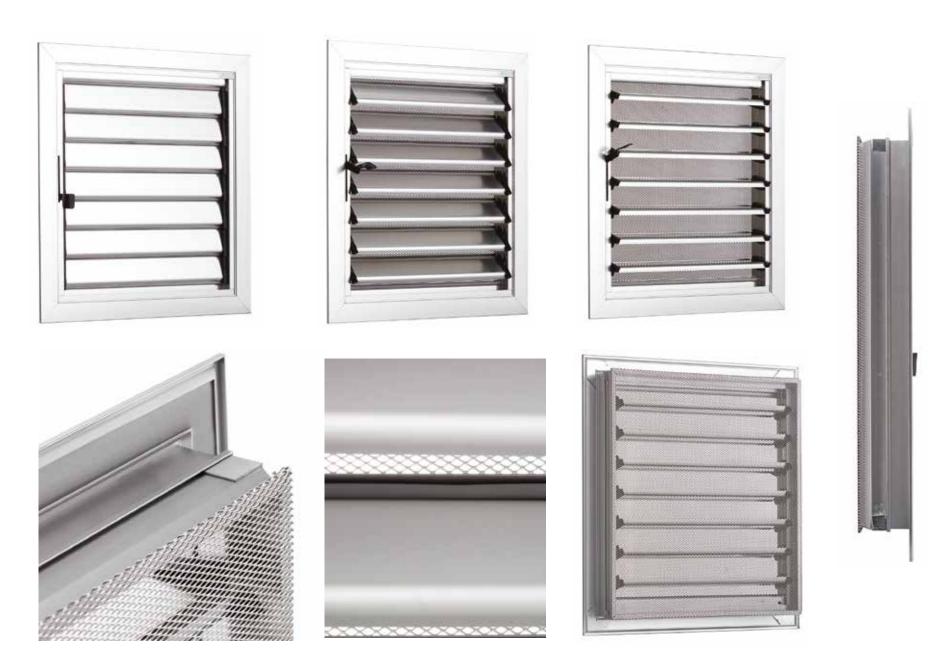

## VENTILATION GRILLS White

### SPECIFICATIONS:

Grills are made of complete aluminium profiles.

Mechanisms are lock system, cannot be opened from the outside.

Dampers are sealed, dust and sound proof

Back surface is made of cage wire.

Surface has ELECTROSTATIC PAINT finishes.

Color of mechanism is white. Alternative color option is only black.

Fan application available. Fan air flow 190 m3/h.

## VENTILATION GRILLS Matt Eloxal

Surface has MATT ELOXAL finishes.

Color of mechanism is black. Alternative color option is only White.

Fan application available. Fan air flow 190 m3/h.

# VENTILATION GRILLS Bright Eloxal

### SPECIFICATIONS:

Grills are made of complete aluminium profiles.

Mechanisms are lock system, cannot be opened from the outside.

Dampers are sealed, dust and soundproof.

Back surface is made of cage wire.

Surface has BRIGHT ELOXAL finishes.

Color of mechanism is black. Alternative color option is only White.

Fan application available. Fan air-flow 190 m3/h.

PANO MİMARLIK YAPI ÜRÜNLERİ VE TEKSTİL SAN. TİC. LTD. ŞTİ.