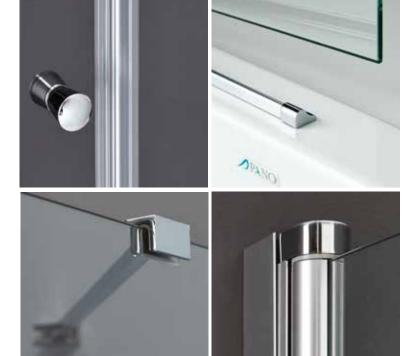

6 mm. Clear Tempered Glass. Height: 200 cm. Finishes: Matt Chrome, Bright Chrome. Black, Gold, Copper. Front shower enclosure with single hinged door + single fixed panel.

6 mm. Clear Tempered Glass. Height: 200 cm. Finishes: Matt Chrome, Bright Chrome. Black, Gold, Copper. Front shower enclosure with bi-fold door.