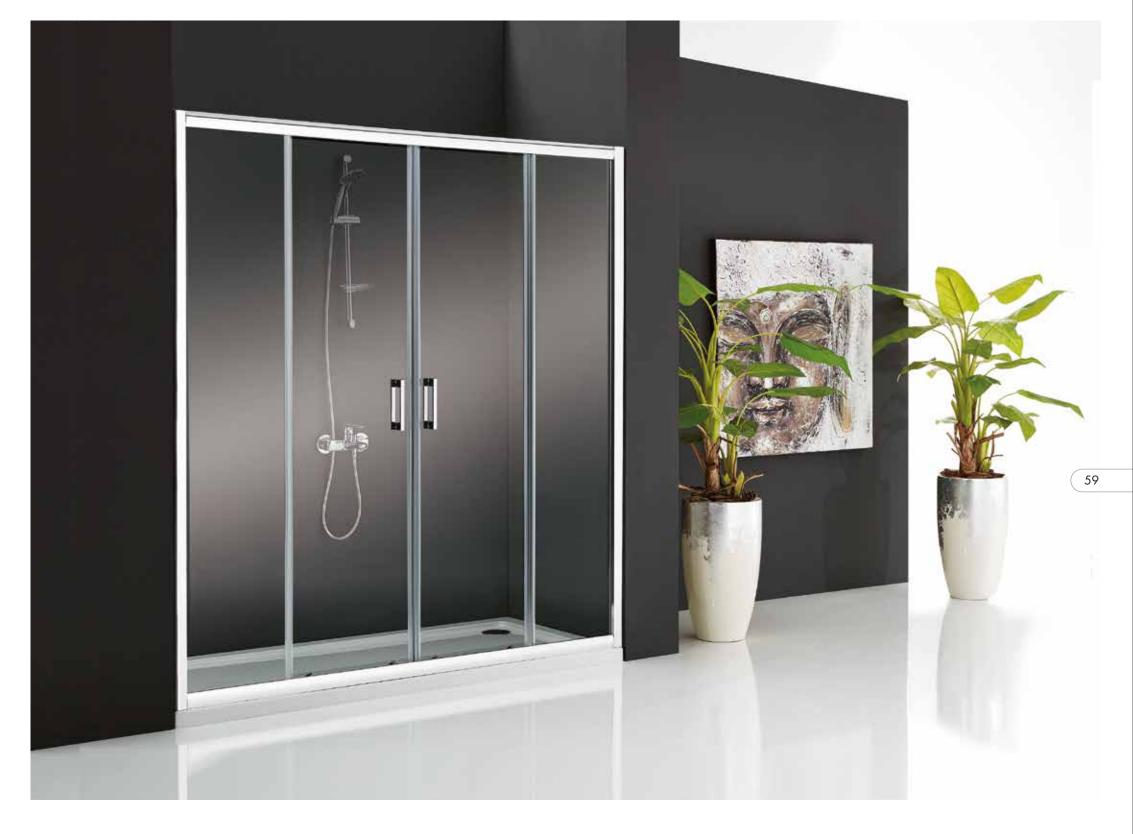

6 mm. Clear Tempered Glass. Height: 200 cm. Finishes: Matt Chrome, Bright Chrome. Black, Gold, Copper. Front shower enclosure with single hinged door + single fixed panel.

6 mm. Clear Tempered Glass. Height: 200 cm. Finishes: Matt Chrome, Bright Chrome. Black, Gold, Copper. Front shower enclosure with bi-fold door.