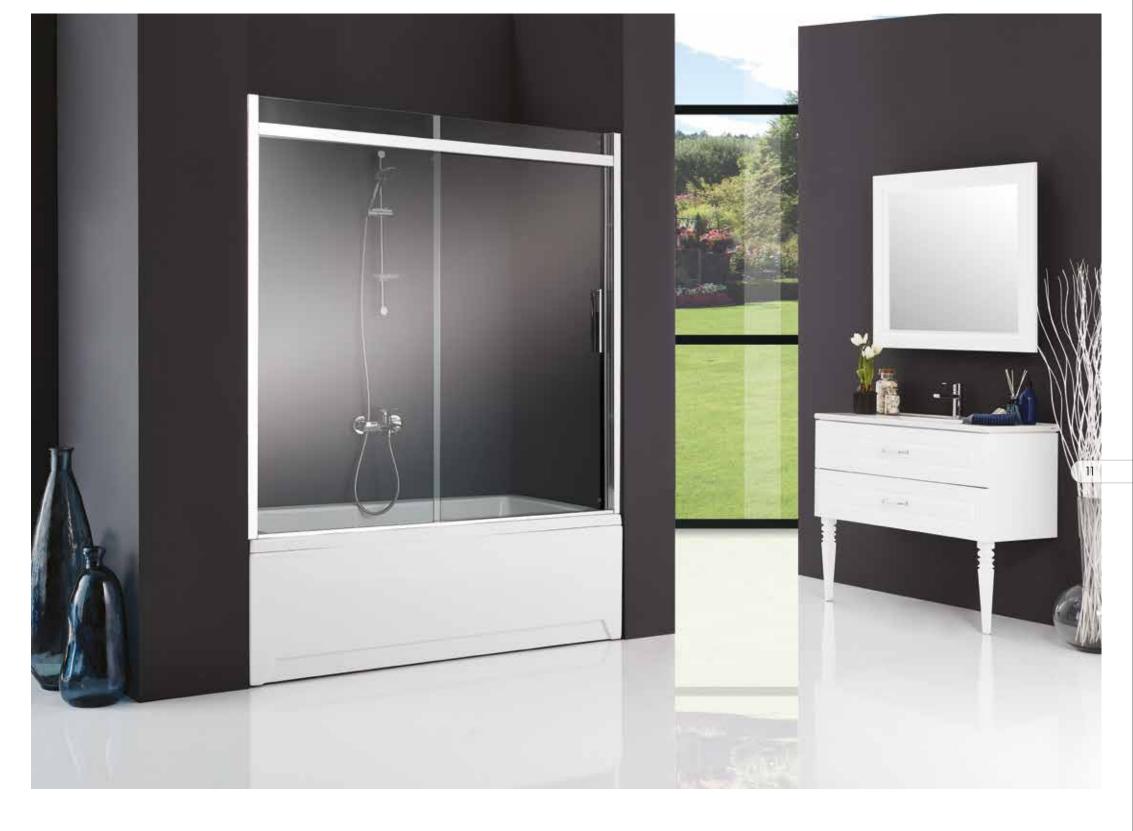

6 mm. Clear Tempered Glass. Height: 150 cm. Finishes: Bright Chrome. Front bath enclosure with single sliding door + single fixed panel. In Recess Bathtub Enclosures
SOHO
CORNER SERIES

6 mm. Clear Tempered Glass. Height: 200 cm. Finishes: Matt Chrome, Bright Chrome. Black, Gold, Copper. Single hinged door + 2 fixed panels.