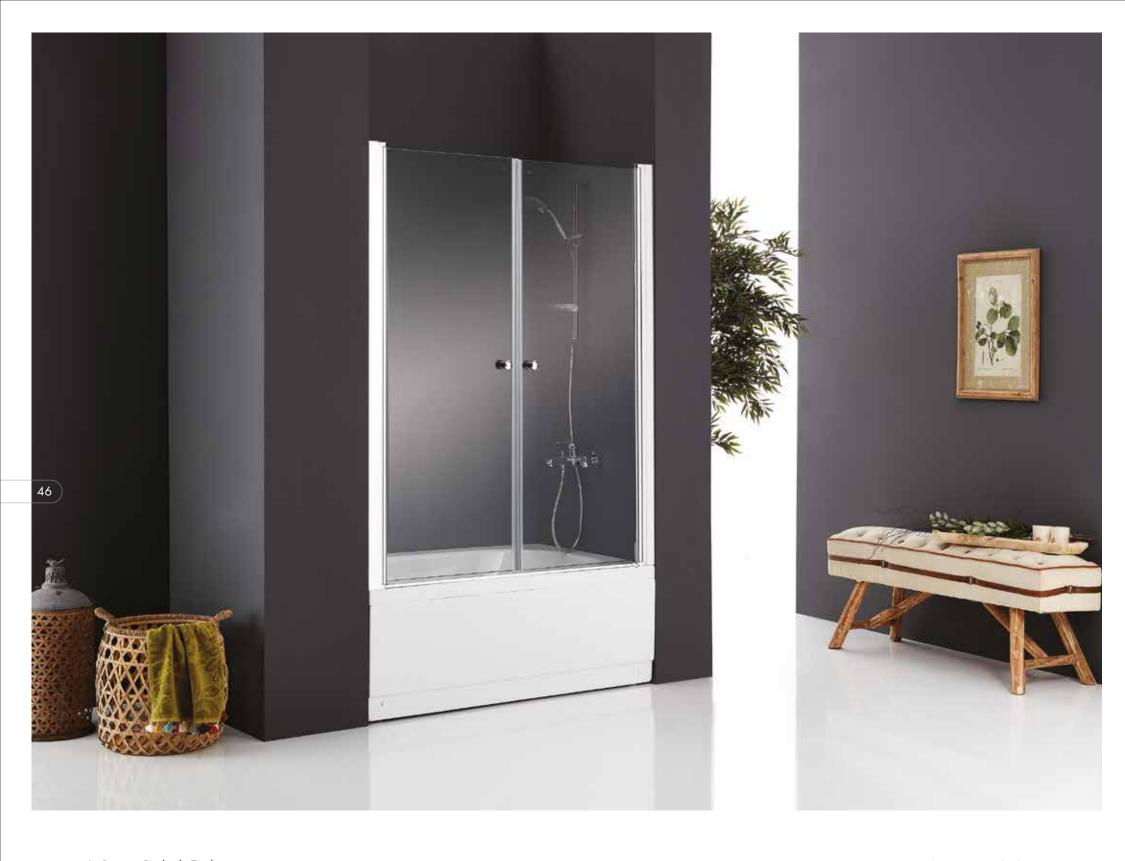

In Recess Bathtub Enclosures
PITA
PACIFIC SERIES

6 mm. Clear Tempered Glass. Height: 150 cm. Finishes: White, Matt Eloxal, Bright Eloxal. Black, Gold, Copper. Front bath enclosure with 2 swing doors. 6 mm. Clear Tempered Glass. Height: 150 cm. Finishes: White, Matt Eloxal, Bright Eloxal. Black, Gold, Copper. Front bath enclosure with 2 swing doors + 2 fixed panels.