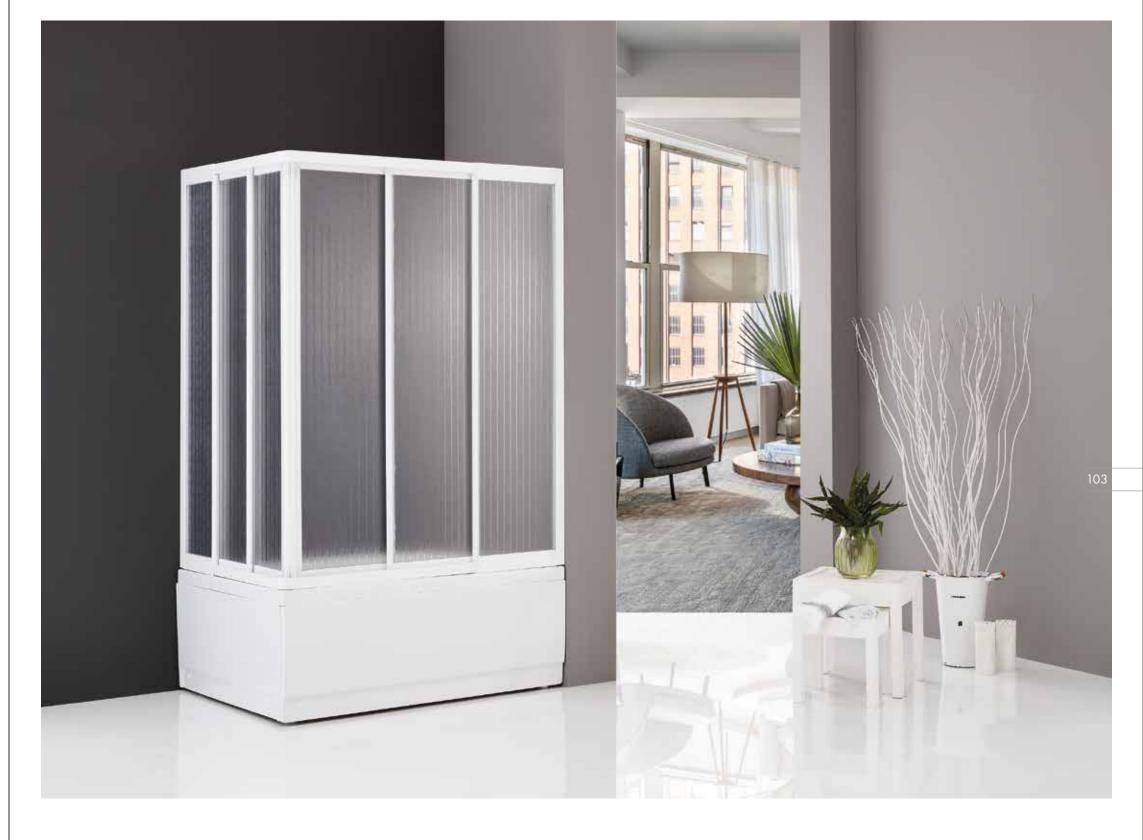

Polystyrene Glass. Height: 150 cm. Finishes: White, Matt Eloxal, Bright Eloxal. Corner entry with 2 sliding doors + 2 fixed panels.

Polystyrene Glass. Height: 150 cm. Finishes: White, Matt Eloxal, Bright Eloxal. Corner entry with 4 sliding doors + 2 fixed panels. In Recess Bathtub Enclosures
TERRA-400