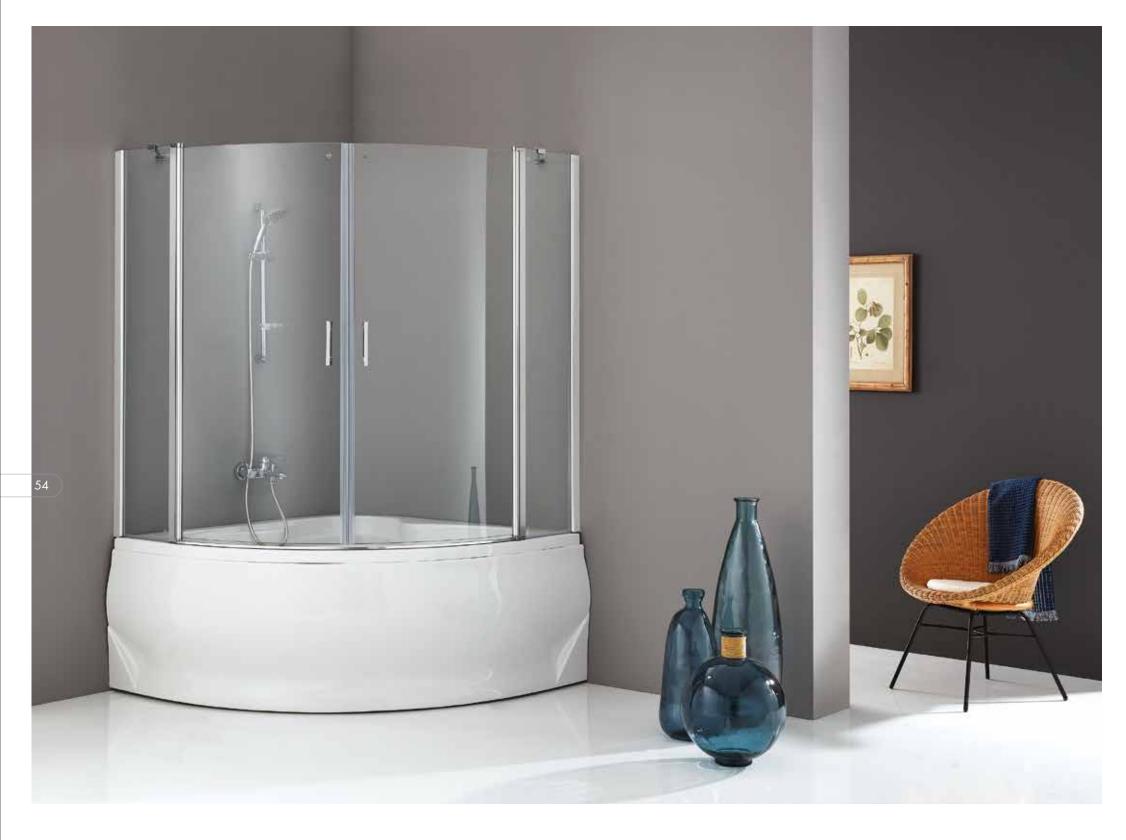

6 mm. Clear Tempered Glass.
Height: 150 cm.
Finishes: White, Matt Chrome, Bright Chrome.
Black, Gold, Copper.
Front bath enclosure with 2 sliding doors + 2 fixed panels.

6 mm. Clear Tempered Glass. Height: 150 cm. Finishes: White, Matt Chrome, Bright Chrome. Black, Gold, Copper. Front bath enclosure with single sliding door + single fixed panel.

6 mm. Clear Tempered Glass.
Height: 150 cm.
Finishes: White, Matt Chrome, Bright Chrome
Black, Gold, Copper.
Corner entry with 2 sliding doors + 2 fixed panels.

In Recess Bathtub Enclosures

6 mm. Clear Tempered Glass. Height: 150 cm. Finishes: White, Matt Chrome, Bright Chrome. Black, Gold, Copper. Quadrant bath enclosure with 2 sliding doors + 2 fixed panels.