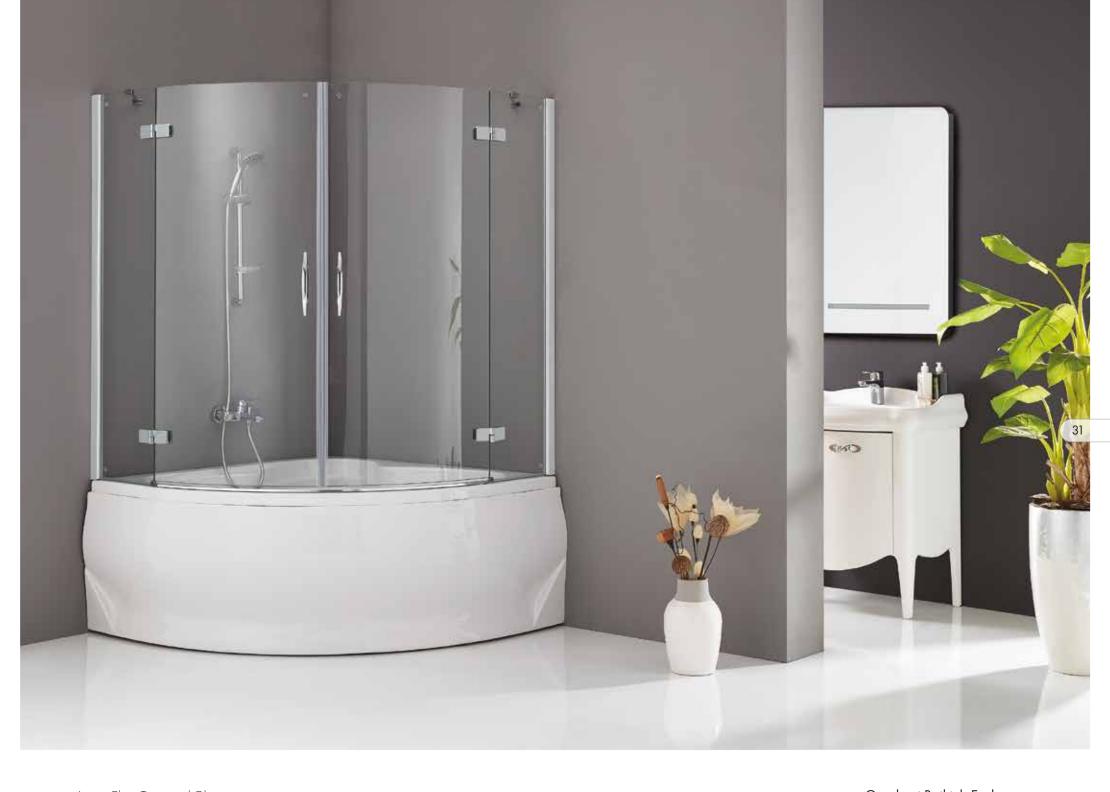

6 mm. Clear Tempered Glass.
Height: 190 cm.
Finishes: White, Matt Chrome, Bright Chrome.
Black, Gold, Copper.
Front shower enclosure with 2 sliding doors + 2 fixed panels.

6 mm. Clear Tempered Glass. Height: 190 cm. Finishes: White, Matt Chrome, Bright Chrome. Black, Gold, Copper. Front shower enclosure with single sliding door + 2 fixed panels.