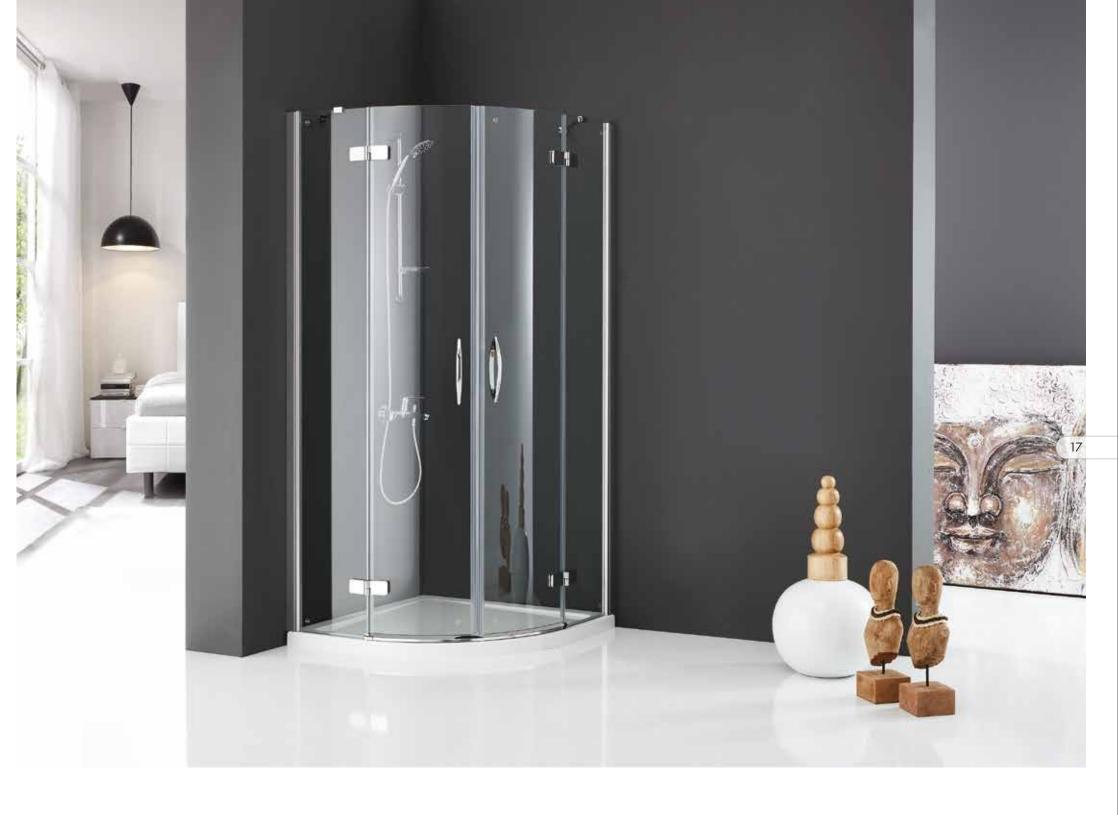

Quadrant Shower Enclosures

RIVA-100

POINT SERIES

6 mm. Clear Tempered Glass. Height: 200 cm. Finishes: Matt Chrome, Bright Chrome. Black, Gold, Copper. Single hinged door + 2 fixed panels.

6 mm. Clear Tempered Glass. Height: 200 cm. Finishes: Matt Chrome, Bright Chrome. Black, Gold, Copper. 2 hinged doors + 2 fixed panels. Quadrant Shower Enclosures