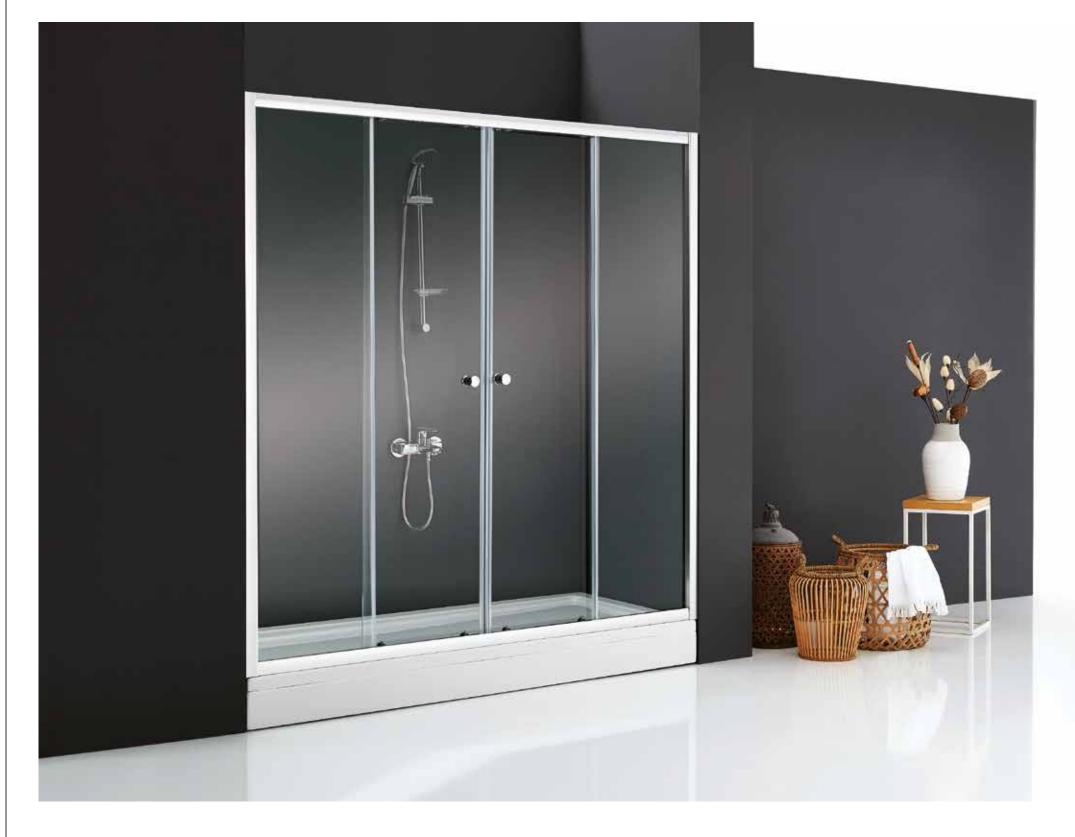

Quadrant Bathtub Enclosures
SIDE
MARMARA SERIES

4 mm. Clear Tempered Glass. Height: 185 cm. Finishes: White, Matt Eloxal, Bright Eloxal. Corner entry with 4 sliding doors + 2 fixed panels.

4 mm. Clear Tempered Glass. Height: 185 cm. Finishes: White, Matt Eloxal, Bright Eloxal. 4 sliding doors + 2 fixed panels. Quadrant Shower Enclosures