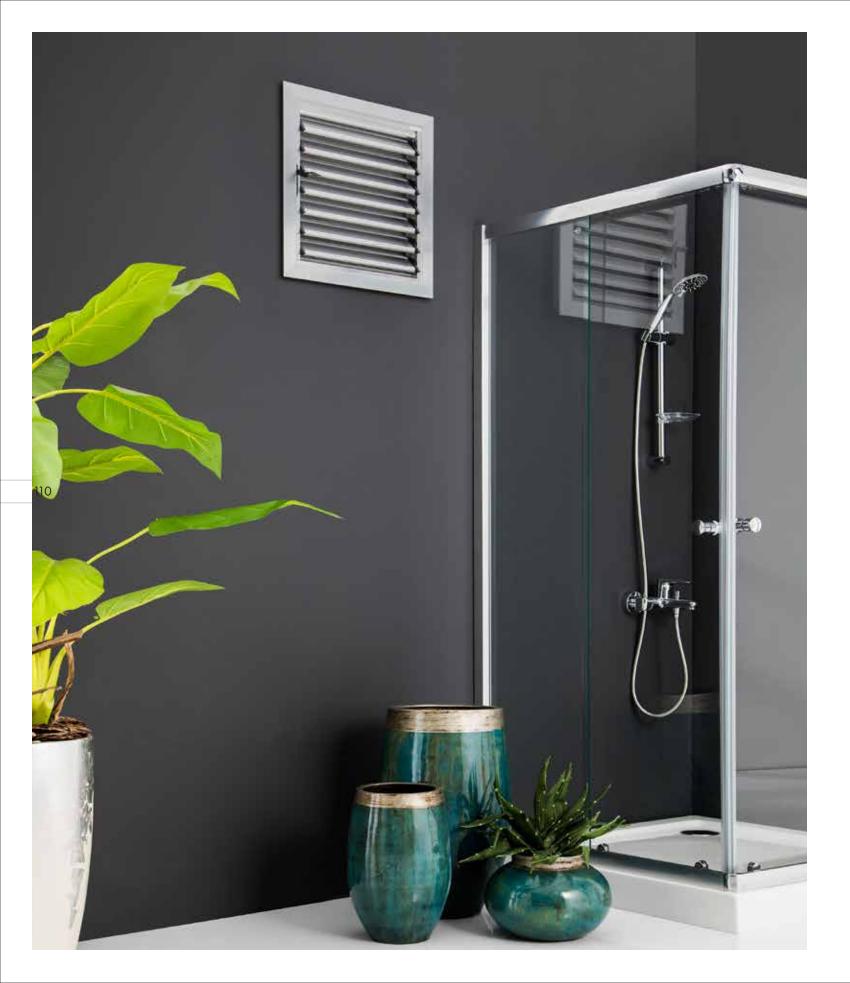

# VENTILATION GRILLS Bright Eloxal

### SPECIFICATIONS:

Grills are made of complete aluminium profiles.

Mechanisms are lock system, cannot be opened from the outside.

Dampers are sealed, dust and soundproof.

Back surface is made of cage wire.

Surface has BRIGHT ELOXAL finishes.

Color of mechanism is black. Alternative color option is only White.

Fan application available. Fan air-flow 190 m3/h.

PANO MİMARLIK YAPI ÜRÜNLERİ VE TEKSTİL SAN. TİC. LTD. ŞTİ.