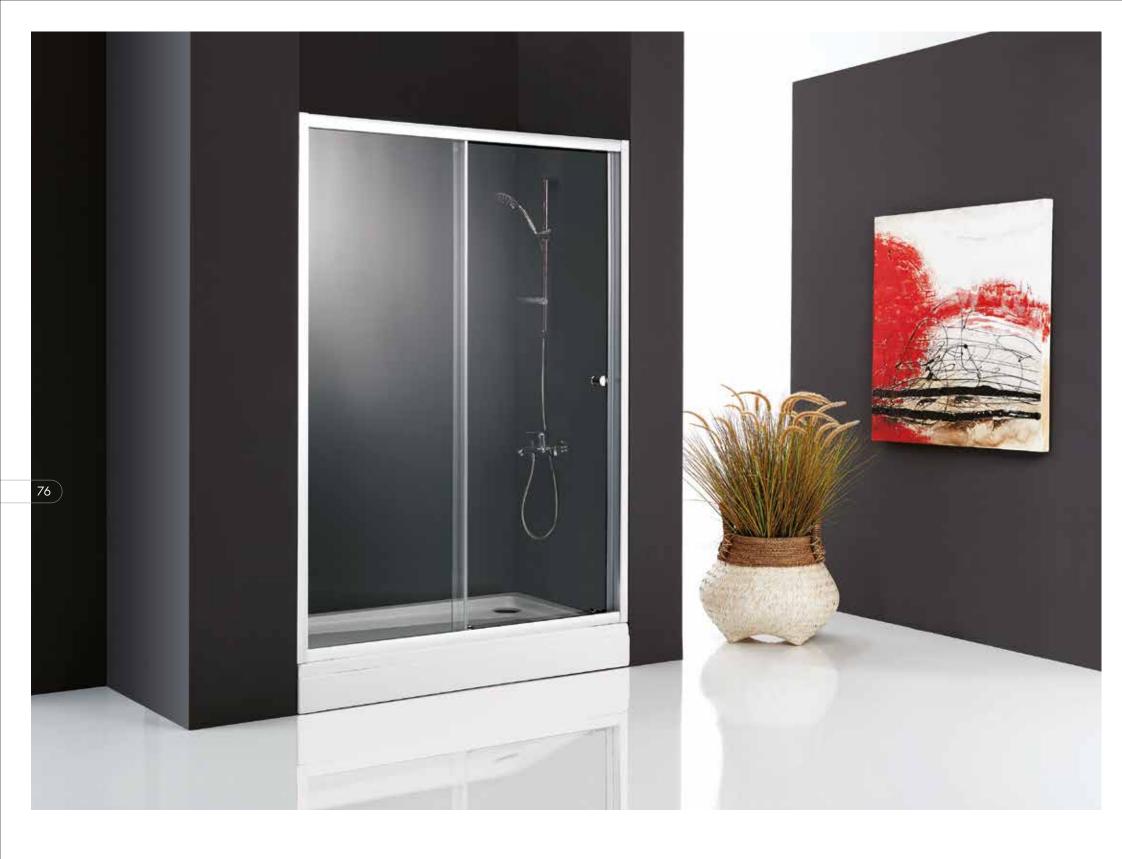

6 mm. Clear Tempered Glass.
Height: 150 cm.
Finishes: White, Matt Chrome, Bright Chrome.
Black, Gold, Copper.
Front bath enclosure with 2 sliding doors + 2 fixed panels.

6 mm. Clear Tempered Glass. Height: 150 cm. Finishes: White, Matt Chrome, Bright Chrome. Black, Gold, Copper. Front bath enclosure with single sliding door + single fixed panel.