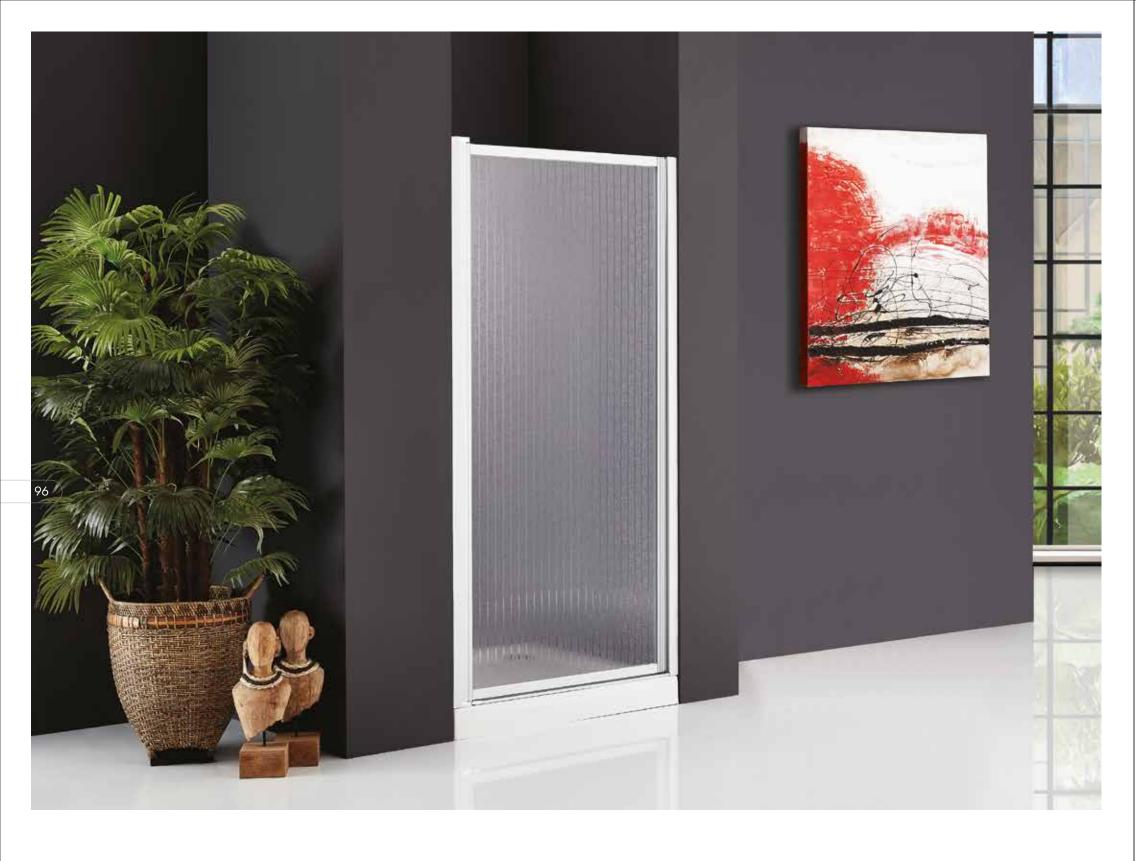

6 mm. Clear Tempered Glass.
Height: 190 cm.
Finishes: White, Matt Chrome, Bright Chrome.
Black, Gold, Copper.
Front shower enclosure with 2 sliding doors + 2 fixed panels.

6 mm. Clear Tempered Glass. Height: 190 cm. Finishes: White, Matt Chrome, Bright Chrome. Black, Gold, Copper. Front shower enclosure with single sliding door + 2 fixed panels.