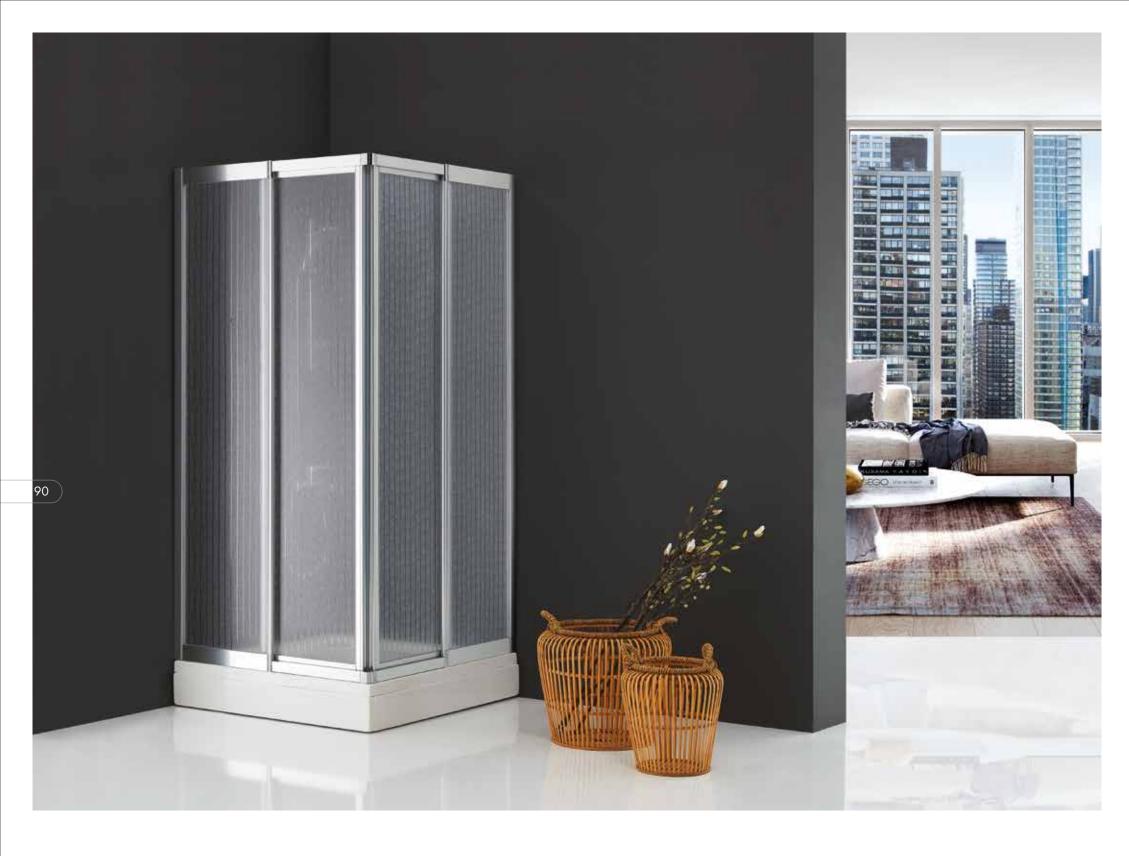

Quadrant Bathtub Enclosures

ASSOS

AKDENİZ SERIES

Polystyrene Glass. Height: 185 cm. Finishes: White, Matt Eloxal, Bright Eloxal. Corner entry with 2 sliding doors + 2 fixed panels.

Polystyrene Glass. Height: 185 cm. Finishes: White, Matt Eloxal, Bright Eloxal. Corner entry with 4 sliding doors + 2 fixed panels. Square-Rectangular Shower Enclosures

ANDORRA

AKDENİZ SERIES

Polystyrene Glass. Height: 185 cm. Finishes: White, Matt Eloxal, Bright Eloxal. 2 sliding doors + 2 fixed panels.

Polystyrene Glass. Height: 185 cm. Finishes: White, Matt Eloxal, Bright Eloxal. 4 sliding doors + 2 fixed panels. Quadrant Shower Enclosures