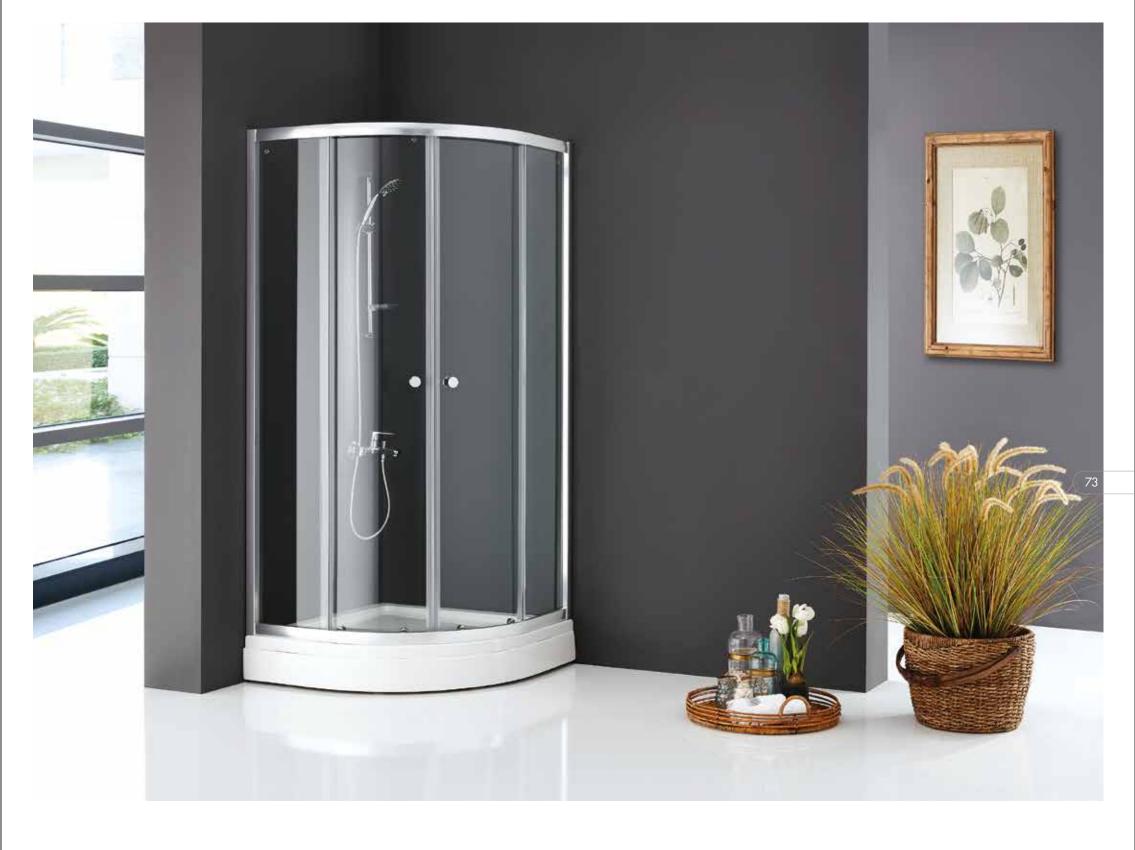

6 mm. Clear Tempered Glass. Height: 189 cm. Finishes: Matt Eloxal, Bright Eloxal. Black Eloxal, Inox. 2 sliding doors + 2 fixed panels.

Quadrant Shower Enclosures

ARTEMIS

ANADOLU SERIES