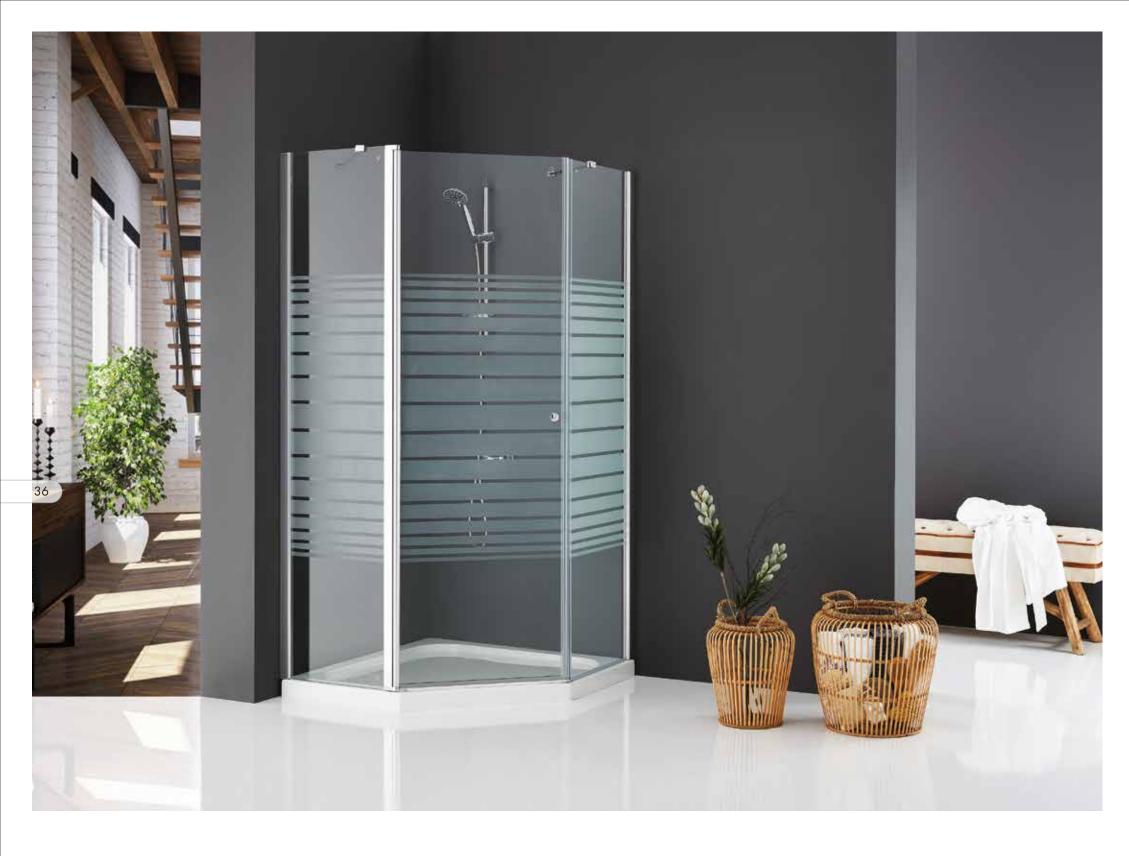

6 mm. Clear Tempered Glass. Height: 189 cm. Finishes: Matt Eloxal, Bright Eloxal. Black Eloxal, Inox. 2 sliding doors + 2 fixed panels.

Quadrant Shower Enclosures

ARTEMIS

ANADOLU SERIES