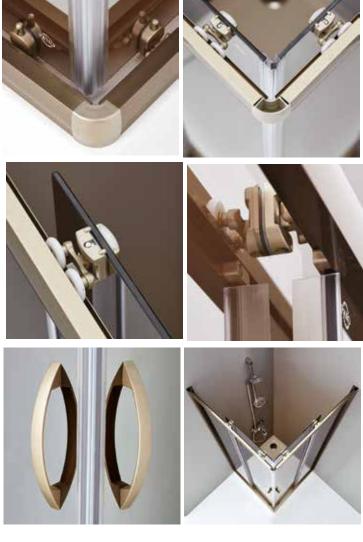

### SPECIFICATIONS:

Grills are made of complete aluminium profiles.

Mechanisms are lock system, cannot be opened from the outside.

Dampers are sealed, dust and sound proof

Back surface is made of cage wire.

Surface has ELECTROSTATIC PAINT finishes.

Color of mechanism is white. Alternative color option is only black.

Fan application available. Fan air flow 190 m3/h.

Surface has MATT ELOXAL finishes.

Color of mechanism is black. Alternative color option is only White.

Fan application available. Fan air flow 190 m3/h.

### SPECIFICATIONS:

Grills are made of complete aluminium profiles.

Mechanisms are lock system, cannot be opened from the outside.

Dampers are sealed, dust and soundproof.

Back surface is made of cage wire.

Surface has BRIGHT ELOXAL finishes.

Color of mechanism is black. Alternative color option is only White.

Fan application available. Fan air-flow 190 m3/h.

PANO MİMARLIK YAPI ÜRÜNLERİ VE TEKSTİL SAN. TİC. LTD. ŞTİ.