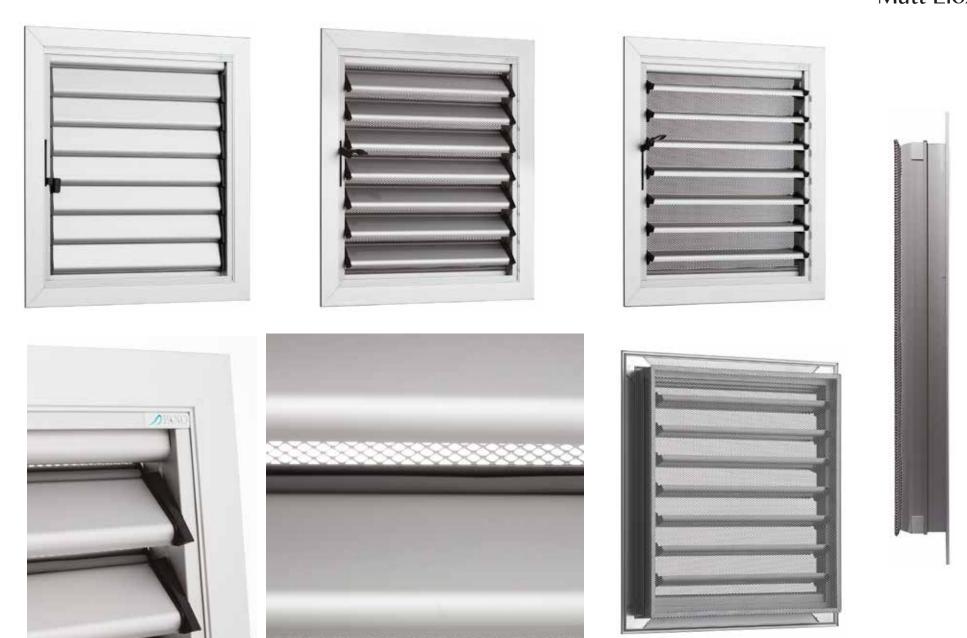

## VENTILATION GRILLS Matt Eloxal

### SPECIFICATIONS:

Grills are made of complete aluminium profiles.

Mechanisms are lock system, cannot be opened from the outside.

Dampers are sealed, dust and sound proof
Back surface is made of cage wire.

Surface has MATT ELOXAL finishes.

Color of mechanism is black. Alternative color option is only White.

Fan application available. Fan air flow 190 m3/h.