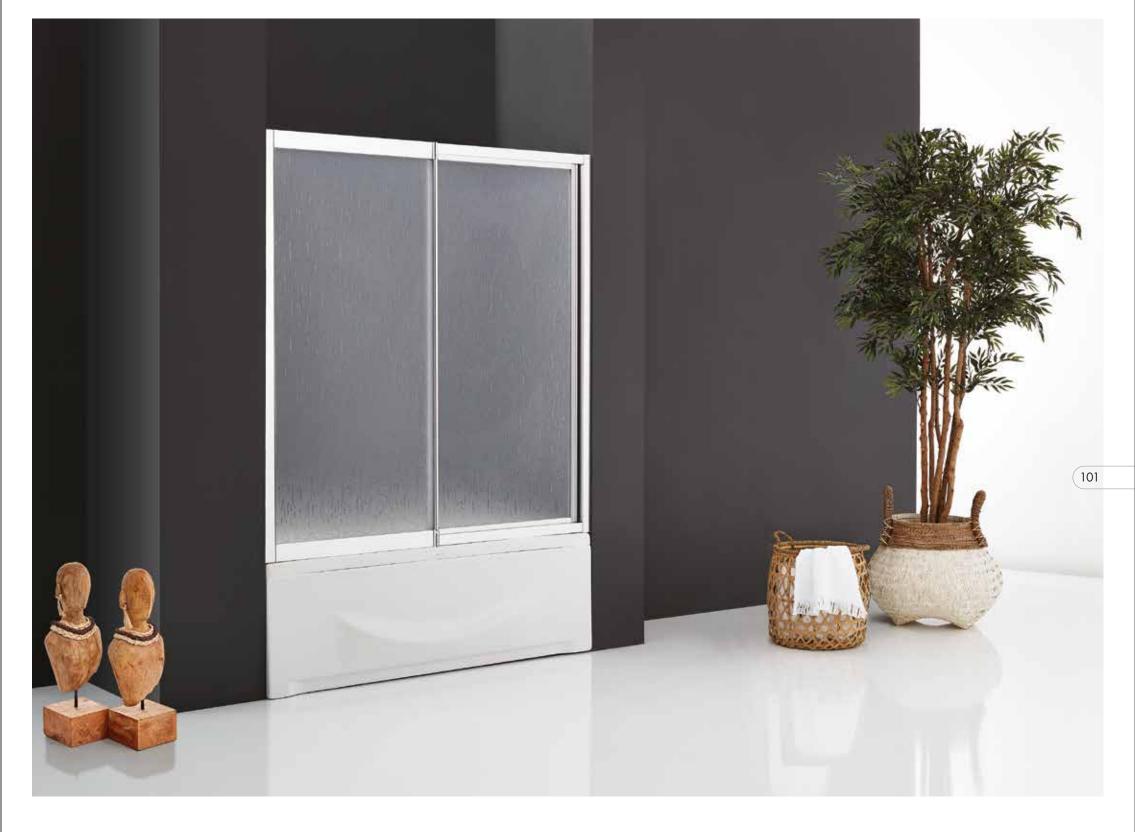

6 mm. Clear Tempered Glass.
Height: 190 cm.
Finishes: White, Matt Chrome, Bright Chrome.
Black, Gold, Copper.
Front shower enclosure with 2 sliding doors + 2 fixed panels.

6 mm. Clear Tempered Glass. Height: 190 cm. Finishes: White, Matt Chrome, Bright Chrome. Black, Gold, Copper. Front shower enclosure with single sliding door + 2 fixed panels.