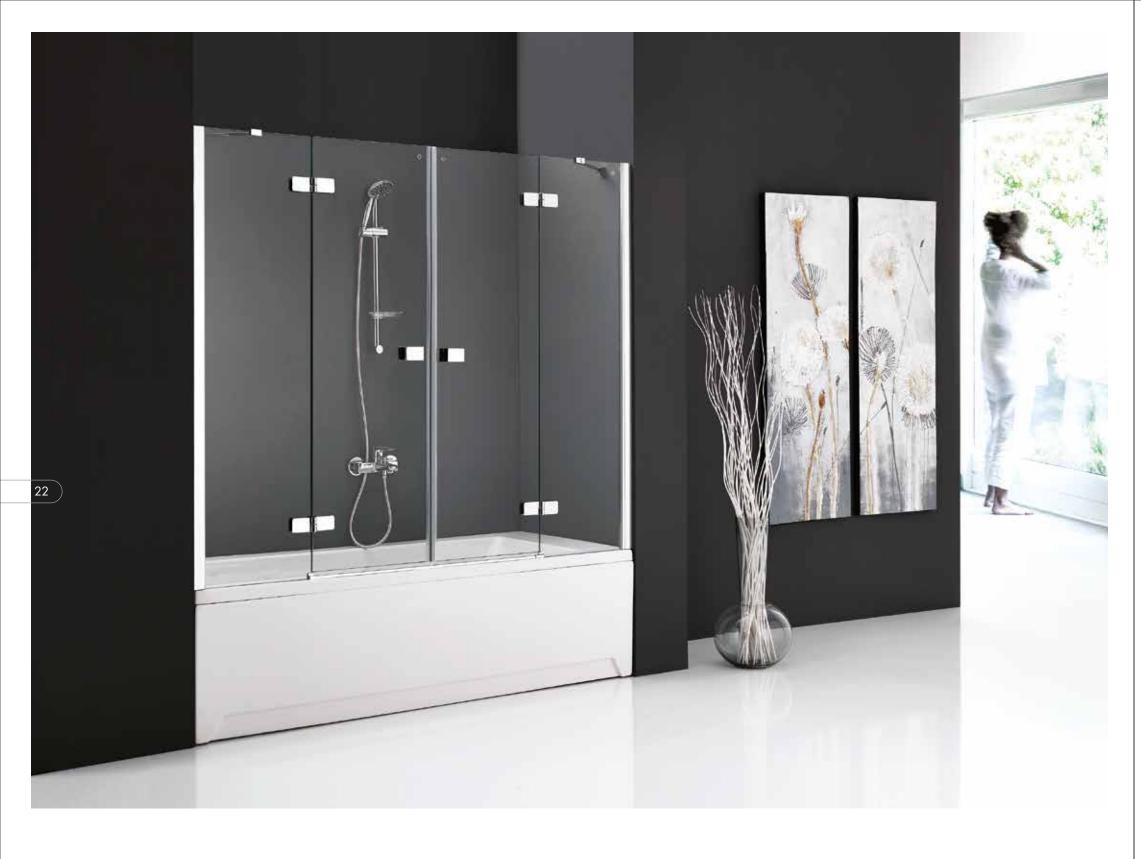

6 mm. Clear Tempered Glass. Height: 150 cm. Finishes: Matt Chrome, Bright Chrome. Black, Gold, Copper. Bathtub screen with single fixed panel.

Seperator Enclosures

ERA-1000 SP K POINT SERIES

Seperator Enclosures