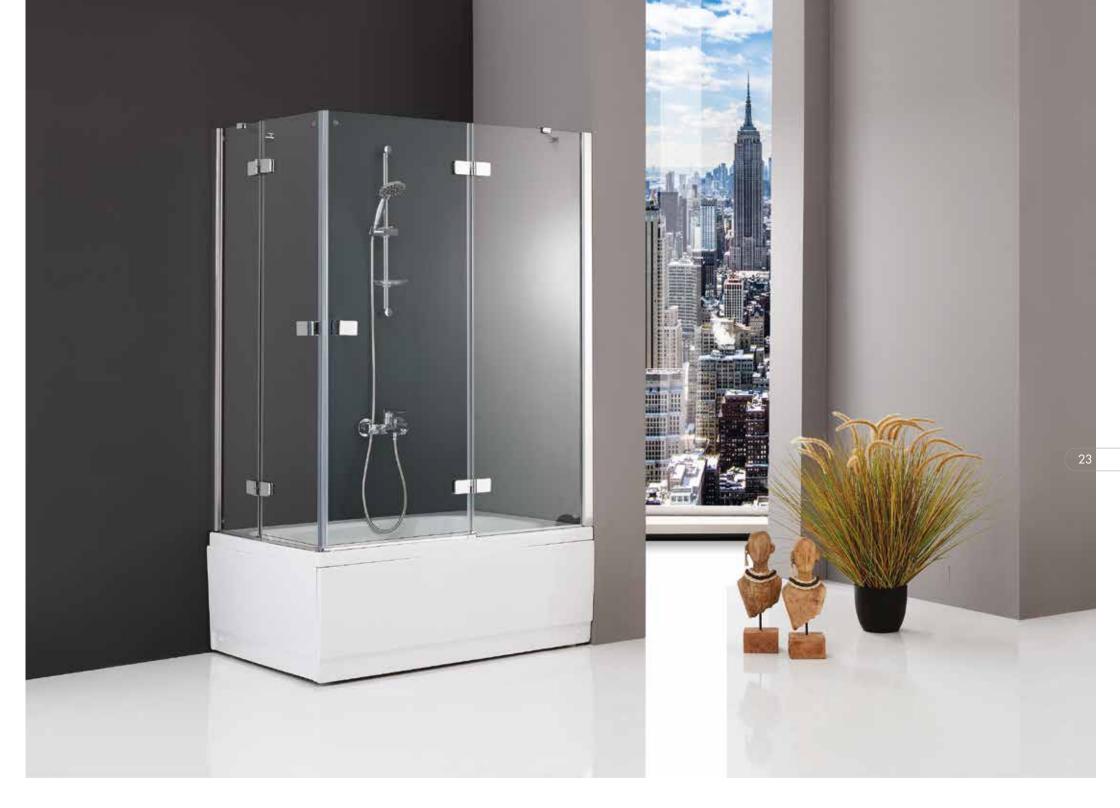

6 mm. Clear Tempered Glass.
Height: 150 cm.
Finishes: White, Matt Chrome, Bright Chrome.
Black, Gold, Copper.
Front bath enclosure with 2 sliding doors + 2 fixed panels.

6 mm. Clear Tempered Glass. Height: 150 cm. Finishes: White, Matt Chrome, Bright Chrome. Black, Gold, Copper. Front bath enclosure with single sliding door + single fixed panel.

6 mm. Clear Tempered Glass.
Height: 150 cm.
Finishes: White, Matt Chrome, Bright Chrome
Black, Gold, Copper.
Corner entry with 2 sliding doors + 2 fixed panels.

In Recess Bathtub Enclosures

6 mm. Clear Tempered Glass. Height: 150 cm. Finishes: White, Matt Chrome, Bright Chrome. Black, Gold, Copper. Quadrant bath enclosure with 2 sliding doors + 2 fixed panels.