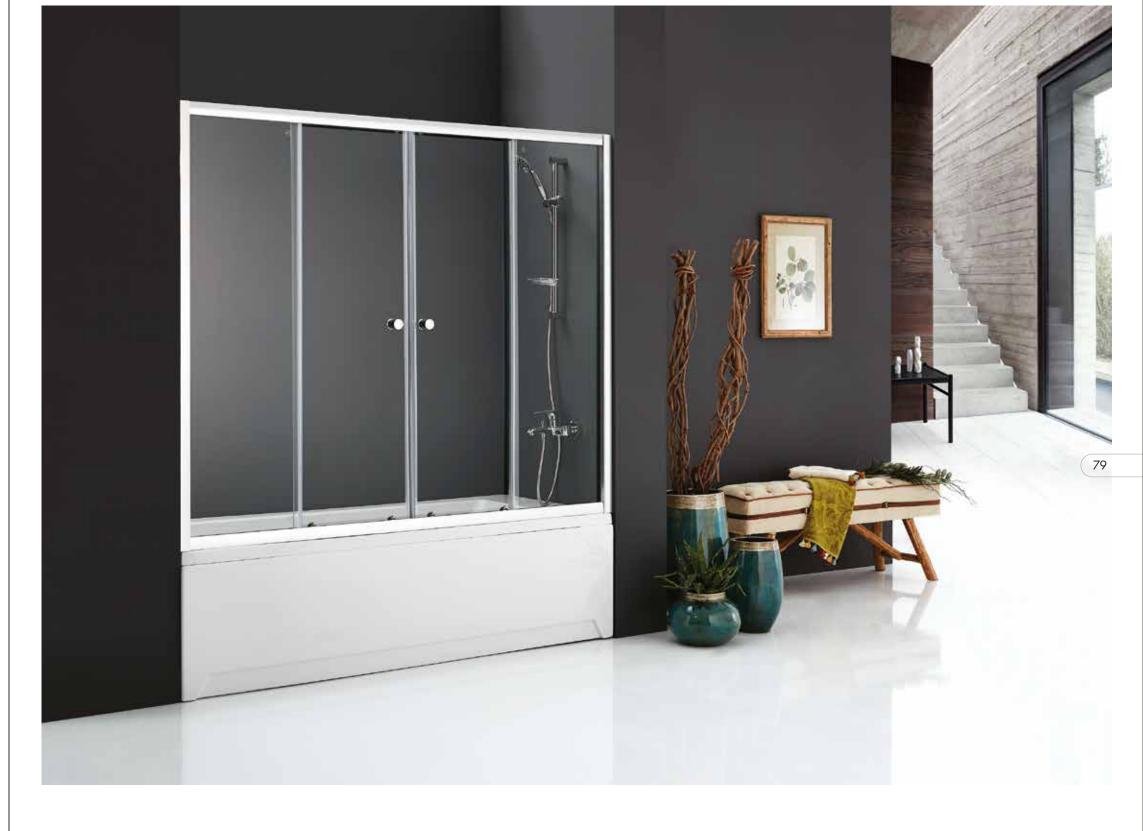

6 mm. Clear Tempered Glass. Height: 200 cm. Finishes: Bright Chrome. Front shower enclosure with single sliding door + single fixed panel. In Recess Shower Enclosures

6 mm. Clear Tempered Glass. Height: 150 cm. Finishes: Bright Chrome. Front bath enclosure with 2 sliding doors + 2 fixed panels.